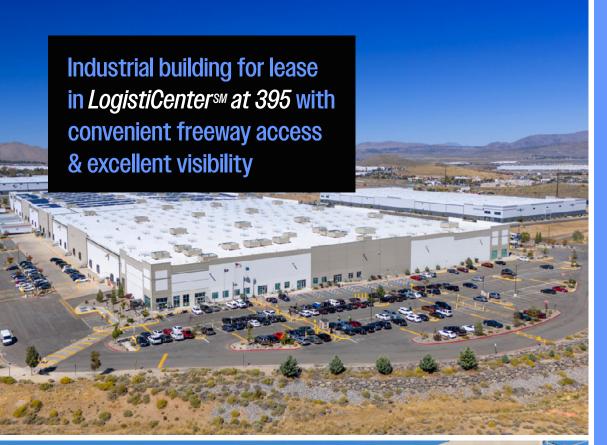

# High-image corner location in LogistiCenter™ at 395 industrial park

- HVAC Rooftop packages throughout the warehouse area
- Wall mounted R-13 insulation at 10' AFF in the warehouse
- Building dimensions are 520' x 1,200'
- All dock doors are manual overhead lift measuring 9' x 10'
- All grade doors are manual overhead lift measuring 12' x 16'
- APN Parcel Number: 570-120-11