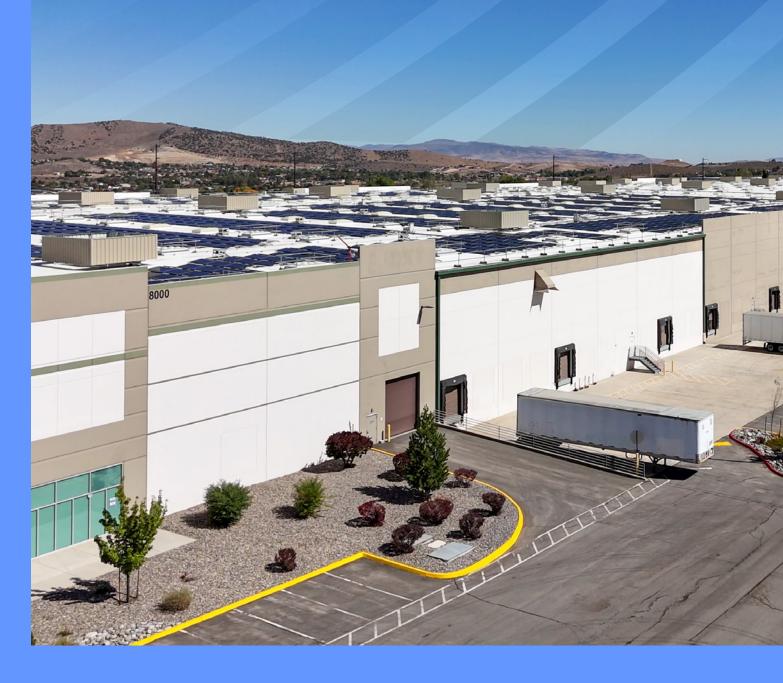

## **PROPERTY OVERVIEW**

| ADDRESS         | 8000 N Virginia St, Reno, NV 89506                                                                                                                                             |
|-----------------|--------------------------------------------------------------------------------------------------------------------------------------------------------------------------------|
| POWER           | 8000 amps 277/480 V 3-phase                                                                                                                                                    |
| SPRINKLERS      | ESFR density                                                                                                                                                                   |
| RESTROOMS       | Truckers lounge with restrooms & 2 remote restrooms                                                                                                                            |
| CLEAR HEIGHT    | 36' minimum (after 1st column)                                                                                                                                                 |
| DOCK-HIGH DOORS | 175 total possible doors (83 existing with 91 knock out panels) measuring 9'x 10'. 66 doors equipped with 40,000 lb. electric pit type levelers, vehicle restraints & z-guards |
| COLUMN SPACING  | 52' x 50' typical column spacing<br>with 60' speed bays                                                                                                                        |
| AUTO PARKING    | 253 spaces                                                                                                                                                                     |
| TRAILER PARKING | 160 spaces                                                                                                                                                                     |
| GL LOADING      | 4 manual overhead lift doors, measuring 12' x 16'                                                                                                                              |
| ROOF            | 45 mil TPO membrane on 1/4" densdeck on exterior plywood sheathing with R-19 batt insulation                                                                                   |
| FOUNDATION      | 7' reinforced concrete slab                                                                                                                                                    |

# High-image corner location in LogistiCenter™ at 395 industrial park

- HVAC Rooftop packages throughout the warehouse area
- Wall mounted R-13 insulation at 10' AFF in the warehouse
- Building dimensions are 520' x 1,200'
- All dock doors are manual overhead lift measuring 9' x 10'
- All grade doors are manual overhead lift measuring 12' x 16'
- APN Parcel Number: 570-120-11

**CROSS DOCKED** 

SECURED TRUCK COUR WITH GUARD SHACK

36' MIN CLEAR HEIGHT (AFTER 1ST COLUMN)

TRUCKERS LOUNGE WITH RESTROOMS

Northern Nevada is centrally located next to major markets with easy access to the following cities:
San Francisco, Sacramento,
Portland, Boise, Salt Lake City,
Phoenix, and Los Angeles.