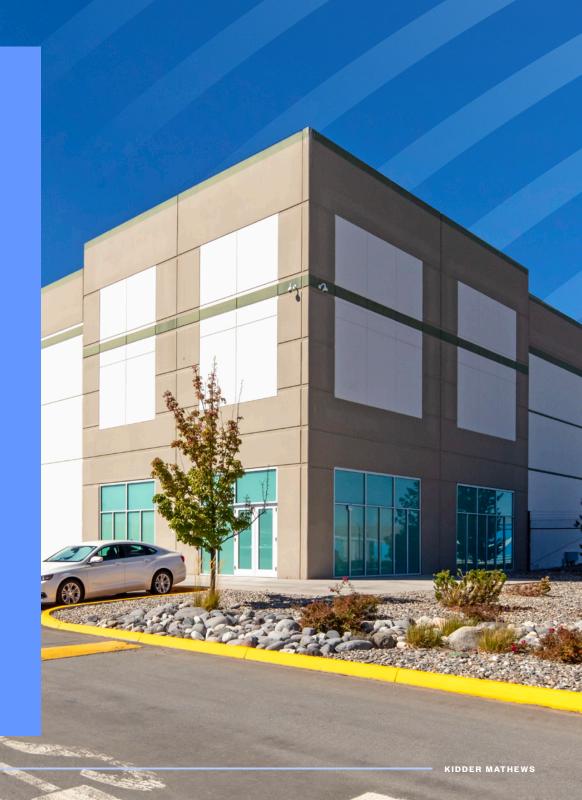

# High-image corner location in LogistiCenter™ at 395 industrial park

- HVAC Rooftop packages throughout the warehouse area
- Wall mounted R-13 insulation at 10' AFF in the warehouse
- Building dimensions are 520' x 1,200'
- All dock doors are manual overhead lift measuring 9' x 10'
- All grade doors are manual overhead lift measuring 12' x 16'
- APN Parcel Number: 570-120-11