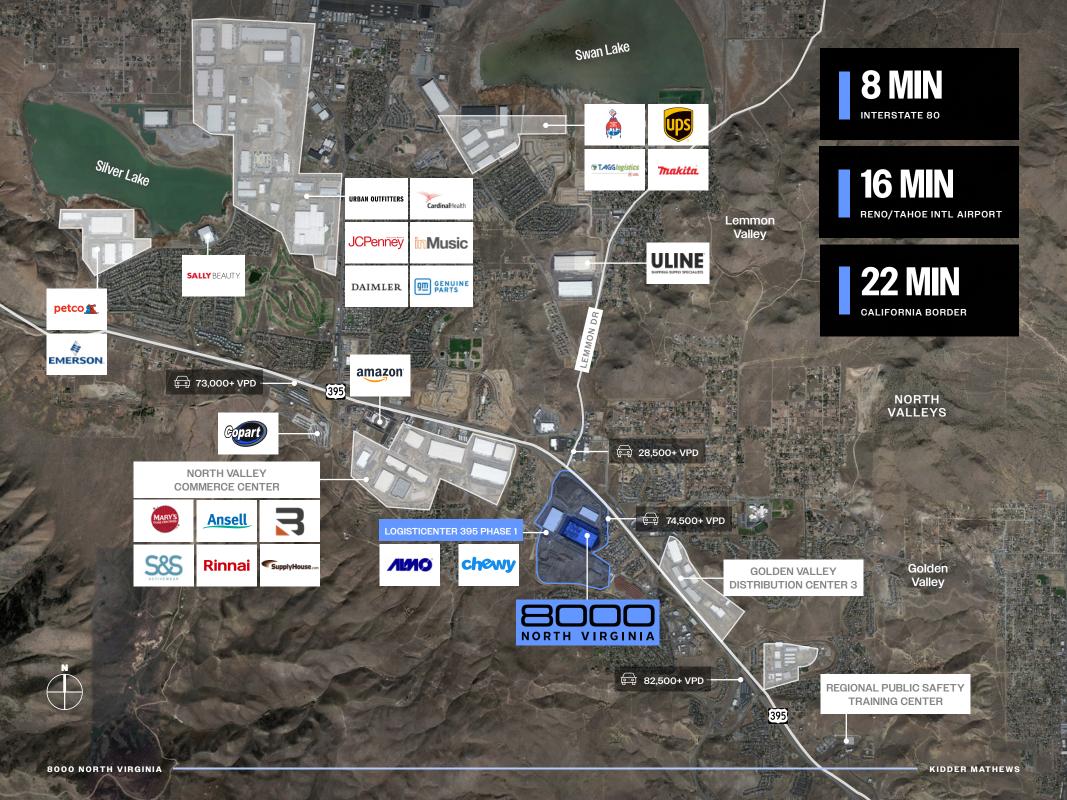

## **LOCATION OVERVIEW**

Reno/Sparks MSA. The location offers immediate access to US 395, ample workforce and numerous amenities. The North Valley is home to numerous companies including Chewy.com, Petco, Uline, Makita Tools, Sherwin Williams and UPS.

### **LOGISTICS & DISTRIBUTION**

One or two day trucking service from Nevada to major markets with more than 50 carrier services available

8000 NORTH VIRGINIA

CIDDER MATHEWS

(IDAY TRUCK

LAS VEGAS

SALT LAKE CITY
 514 MI