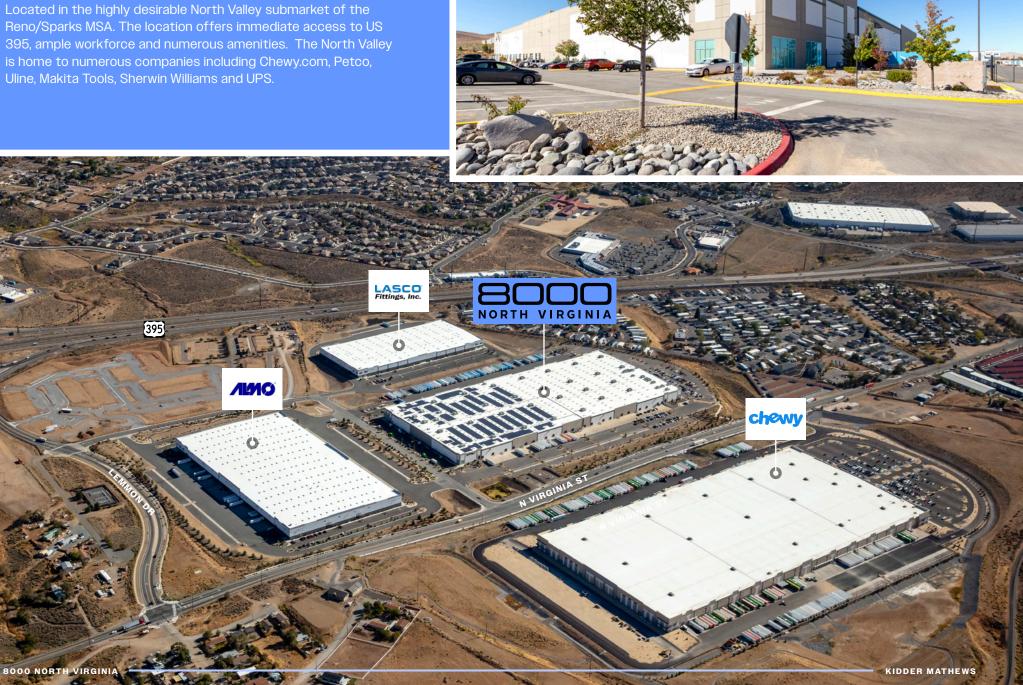

## **LOCATION OVERVIEW**

Reno/Sparks MSA. The location offers immediate access to US 395, ample workforce and numerous amenities. The North Valley is home to numerous companies including Chewy.com, Petco, Uline, Makita Tools, Sherwin Williams and UPS.