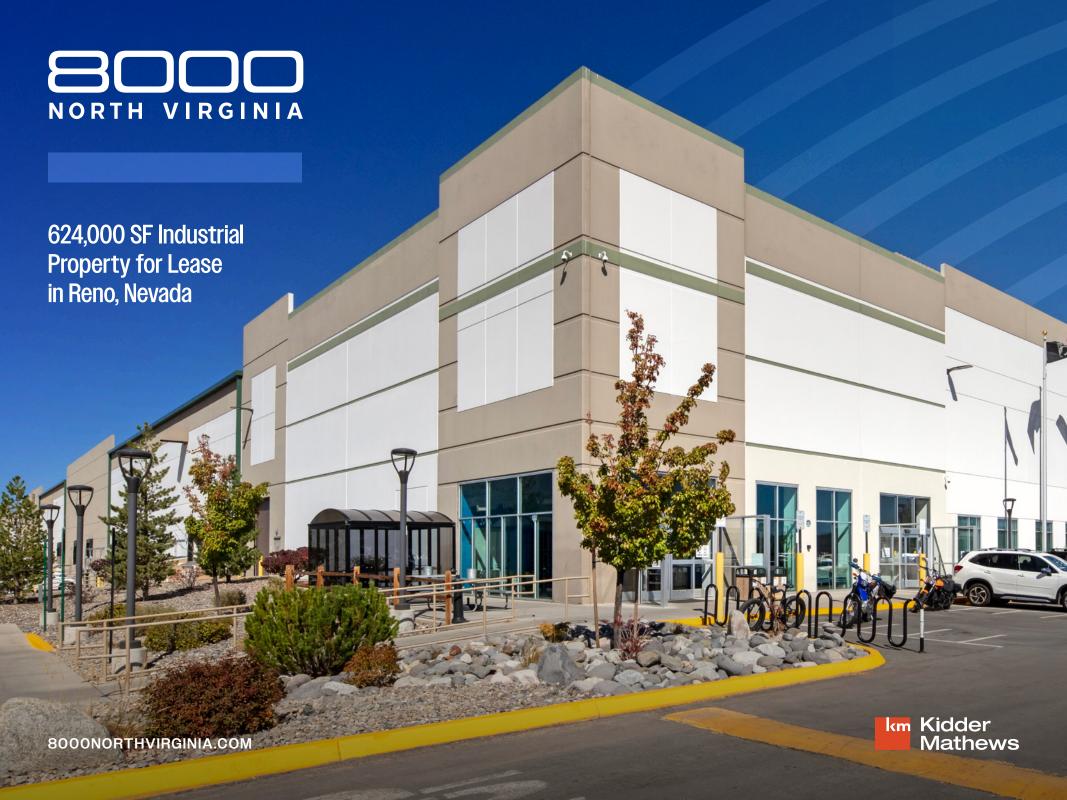

## **PROPERTY OVERVIEW**

| ADDRESS         | 8000 N Virginia St, Reno, NV 89506                                                                                                                                             |
|-----------------|--------------------------------------------------------------------------------------------------------------------------------------------------------------------------------|
| POWER           | 8000 amps 277/480 V 3-phase                                                                                                                                                    |
| SPRINKLERS      | ESFR density                                                                                                                                                                   |
| RESTROOMS       | Truckers lounge with restrooms & 2 remote restrooms                                                                                                                            |
| CLEAR HEIGHT    | 36' minimum (after 1st column)                                                                                                                                                 |
| DOCK-HIGH DOORS | 175 total possible doors (83 existing with 91 knock out panels) measuring 9'x 10'. 66 doors equipped with 40,000 lb. electric pit type levelers, vehicle restraints & z-guards |
| COLUMN SPACING  | 52' x 50' typical column spacing<br>with 60' speed bays                                                                                                                        |
| AUTO PARKING    | 253 spaces                                                                                                                                                                     |
| TRAILER PARKING | 160 spaces                                                                                                                                                                     |
| GL LOADING      | 4 manual overhead lift doors, measuring 12' x 16'                                                                                                                              |
| ROOF            | 45 mil TPO membrane on 1/4" densdeck on exterior plywood sheathing with R-19 batt insulation                                                                                   |
| FOUNDATION      | 7' reinforced concrete slab                                                                                                                                                    |

624,000 SF 19,765 SF

39.35 AC

**TOTAL PARCEL SIZE** 

# High-image corner location in LogistiCenter™ at 395 industrial park

- HVAC Rooftop packages throughout the warehouse area
- Wall mounted R-13 insulation at 10' AFF in the warehouse
- Building dimensions are 520' x 1,200'
- All dock doors are manual overhead lift measuring 9' x 10'
- All grade doors are manual overhead lift measuring 12' x 16'
- APN Parcel Number: 570-120-11