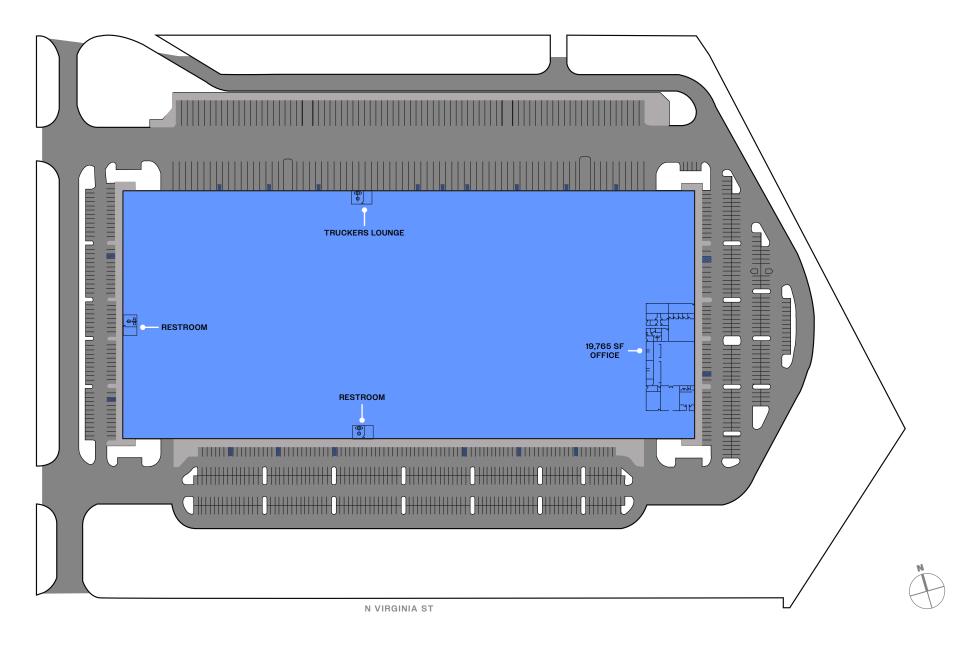

## **PROPERTY OVERVIEW**

| ADDRESS         | 8000 N Virginia St, Reno, NV 89506                                                                                                                                             |
|-----------------|--------------------------------------------------------------------------------------------------------------------------------------------------------------------------------|
| POWER           | 8000 amps 277/480 V 3-phase                                                                                                                                                    |
| SPRINKLERS      | ESFR density                                                                                                                                                                   |
| RESTROOMS       | Truckers lounge with restrooms & 2 remote restrooms                                                                                                                            |
| CLEAR HEIGHT    | 36' minimum (after 1st column)                                                                                                                                                 |
| DOCK-HIGH DOORS | 175 total possible doors (83 existing with 91 knock out panels) measuring 9'x 10'. 66 doors equipped with 40,000 lb. electric pit type levelers, vehicle restraints & z-guards |
| COLUMN SPACING  | 52' x 50' typical column spacing<br>with 60' speed bays                                                                                                                        |
| AUTO PARKING    | 253 spaces                                                                                                                                                                     |
| TRAILER PARKING | 160 spaces                                                                                                                                                                     |
| GL LOADING      | 4 manual overhead lift doors, measuring 12' x 16'                                                                                                                              |
| ROOF            | 45 mil TPO membrane on 1/4" densdeck on exterior plywood sheathing with R-19 batt insulation                                                                                   |
| FOUNDATION      | 7' reinforced concrete slab                                                                                                                                                    |

624,000 SF 19,765 SF

39.35 AC

**TOTAL PARCEL SIZE** 

# High-image corner location in LogistiCenter™ at 395 industrial park

- HVAC Rooftop packages throughout the warehouse area
- Wall mounted R-13 insulation at 10' AFF in the warehouse
- Building dimensions are 520' x 1,200'
- All dock doors are manual overhead lift measuring 9' x 10'
- All grade doors are manual overhead lift measuring 12' x 16'
- APN Parcel Number: 570-120-11

**CROSS DOCKED** 

SECURED TRUCK COUR WITH GUARD SHACK

36' MIN CLEAR HEIGHT (AFTER 1ST COLUMN)

TRUCKERS LOUNGE WITH RESTROOMS

Northern Nevada is centrally located next to major markets with easy access to the following cities:
San Francisco, Sacramento,
Portland, Boise, Salt Lake City,
Phoenix, and Los Angeles.