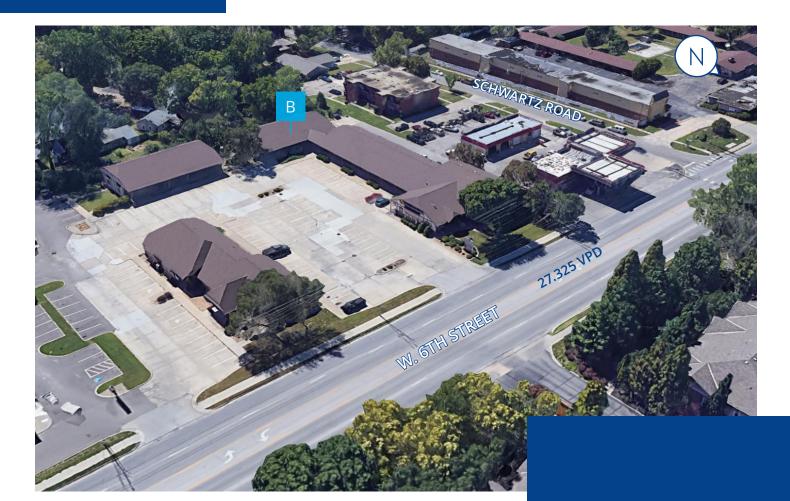

## Centrally located and easily accessible

when the week

This office building is in a prime location on 6th Street with visibility to more than 27,325 vehicles per day. The property sits just east of Lawrence Avenue with easy access to Highway 59 and I-70. The available suite is an excellent small professional office with competitive pricing.

| Space Available | 1,000 SF                                                                                                                     |
|-----------------|------------------------------------------------------------------------------------------------------------------------------|
| Zoning          | CS                                                                                                                           |
| Suite Features  | <ul> <li>Ground-floor suite</li> <li>Two private offices</li> <li>Reception/waiting area</li> <li>Conference room</li> </ul> |
| Lease Rate      | \$1,500 monthly, gross (plus utilities)                                                                                      |
| Improvements    | Negotiable for a qualified tenant and term                                                                                   |
| Site Features   | Ample parking, common-area entrance, common-area restroom, and exterior signage                                              |