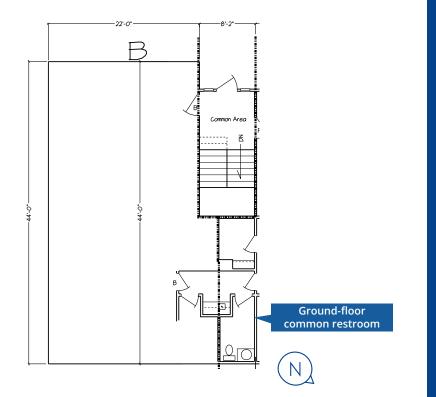

| Space Available | 1,000 SF                                                                                                                     |
|-----------------|------------------------------------------------------------------------------------------------------------------------------|
| Zoning          | CS                                                                                                                           |
| Suite Features  | <ul> <li>Ground-floor suite</li> <li>Two private offices</li> <li>Reception/waiting area</li> <li>Conference room</li> </ul> |
| Lease Rate      | \$1,500 monthly, gross (plus utilities)                                                                                      |
| Improvements    | Negotiable for a qualified tenant and term                                                                                   |
| Site Features   | Ample parking, common-area entrance, common-area restroom, and exterior signage                                              |