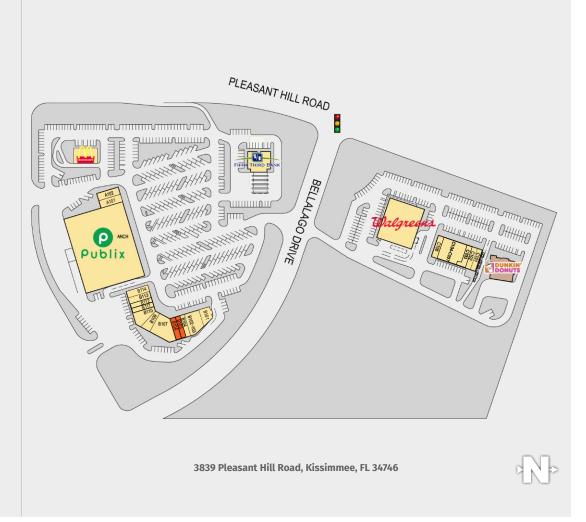

## VILLAGE SHOPS AT BELLALAGO

| VILLAGE SHOPS AT BELLALAGO I                |             |           |  |
|---------------------------------------------|-------------|-----------|--|
| TENANTS                                     | UNIT        | SIZE      |  |
| Publix Liquor                               | A101        | 1,633 SF  |  |
| T-Mobile                                    | A102        | 1,680 SF  |  |
| Publix                                      | ANCH        | 45,600 SF |  |
| NY Bagel & Deli                             | B101        | 1,424 SF  |  |
| Bellalago Veterinary                        | B102 - B103 | 3,182 SF  |  |
| Farmers Insurance                           | B104        | 1,050 SF  |  |
| Available                                   | B105        | 1,050 SF  |  |
| Available                                   | B106        | 1,195 SF  |  |
| Mama Romano's Italian Restaurant & Pizzeria | B107        | 4,127 SF  |  |
| Lin's Dragon China                          | B109        | 1,527 SF  |  |
| Upsurge Dance Company                       | B110        | 2,300 SF  |  |
| Paulines Unisex Cuts & Styles               | B111        | 1,050 SF  |  |
| PresoTea                                    | B112        | 1,050 SF  |  |
| Bella Nails                                 | B113        | 1,400 SF  |  |
| Jeremiah's Italian Ice                      | B114        | 1,400 SF  |  |

| VILLAGE SHOPS AT BELLALAGO II |             |          |  |  |
|-------------------------------|-------------|----------|--|--|
| TENANTS                       | UNIT        | SIZE     |  |  |
| Mighty Wings                  | C101        | 1,446 SF |  |  |
| New Era Barbers               | C102        | 962 SF   |  |  |
| Family Care                   | C103        | 1,445 SF |  |  |
| AdventHealth Centra Care      | C104 - C107 | 6,259 SF |  |  |
| Papa Johns Pizza              | C108        | 1,400 SF |  |  |

Southeast Centers offers best-in-class service and value creation through diligent, return-driven property management, leasing, development, and construction management.

This site plan shows the approximate location, square footage, and configuration of the shopping center and adjacent areas, and is only illustrative of the size and relationship of the stores and common areas generally, all of which are subject to change. The showing of any names of tenants, parking spaces, square footage, curb-cuts or traffic controls shall not be deemed to be a representation or warranty that any tenants will be at the shopping center, the square footage is accurate, or that any parking spaces, curb-cuts or traffic controls do or will continue to exist. Moreover, any demographics set forth in this flyer are for illustrative purposed only and shall not be deemed a representation by Landlord or their accuracy.