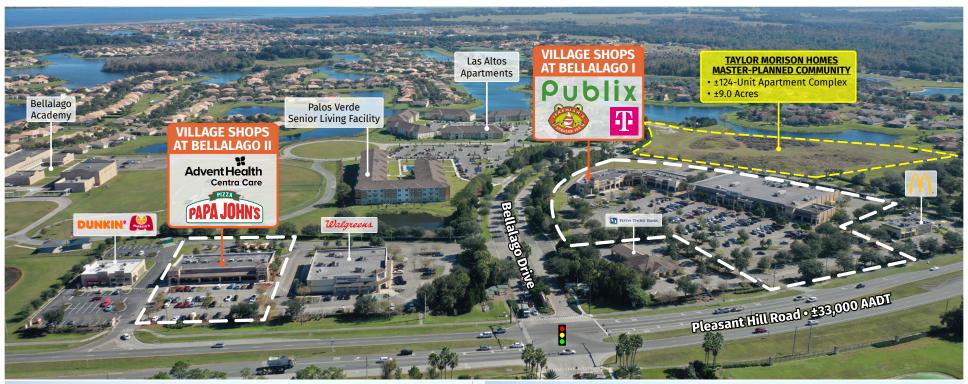

## VILLAGE SHOPS AT BELLALAGO

KISSIMMEE, FL

3839 Pleasant Hill Road, Kissimmee, FL 34746

- Located on the southeast corner of Pleasant Hill Road and Bellalago Drive
- Publix-anchored center serving the Bellalago community, a 1,900acre gated community along Lake Tohopekaliga
- Valencia College's new ±65,000-square-foot Poinciana Campus serving ±3,500 students located 1.2 miles north of Bellalago on Pleasant Hill Road
- Offers convenient ingress and egress to commuters and residents alike with annual average daily traffic (AADT) counts of ±33,000

## VILLAGE SHOPS AT BELLALAGO

| VILLAGE SHOPS AT BELLALAGO I                |             |           |  |
|---------------------------------------------|-------------|-----------|--|
| TENANTS                                     | UNIT        | SIZE      |  |
| Publix Liquor                               | A101        | 1,633 SF  |  |
| T-Mobile                                    | A102        | 1,680 SF  |  |
| Publix                                      | ANCH        | 45,600 SF |  |
| NY Bagel & Deli                             | B101        | 1,424 SF  |  |
| Bellalago Veterinary                        | B102 - B103 | 3,182 SF  |  |
| Farmers Insurance                           | B104        | 1,050 SF  |  |
| Available                                   | B105        | 1,050 SF  |  |
| Available                                   | B106        | 1,195 SF  |  |
| Mama Romano's Italian Restaurant & Pizzeria | B107        | 4,127 SF  |  |
| Lin's Dragon China                          | B109        | 1,527 SF  |  |
| Upsurge Dance Company                       | B110        | 2,300 SF  |  |
| Paulines Unisex Cuts & Styles               | B111        | 1,050 SF  |  |
| PresoTea                                    | B112        | 1,050 SF  |  |
| Bella Nails                                 | B113        | 1,400 SF  |  |
| Jeremiah's Italian Ice                      | B114        | 1,400 SF  |  |

| VILLAGE SHOPS AT BELLALAGO II |             |          |  |  |
|-------------------------------|-------------|----------|--|--|
| TENANTS                       | UNIT        | SIZE     |  |  |
| Mighty Wings                  | C101        | 1,446 SF |  |  |
| New Era Barbers               | C102        | 962 SF   |  |  |
| Family Care                   | C103        | 1,445 SF |  |  |
| AdventHealth Centra Care      | C104 - C107 | 6,259 SF |  |  |
| Papa Johns Pizza              | C108        | 1,400 SF |  |  |