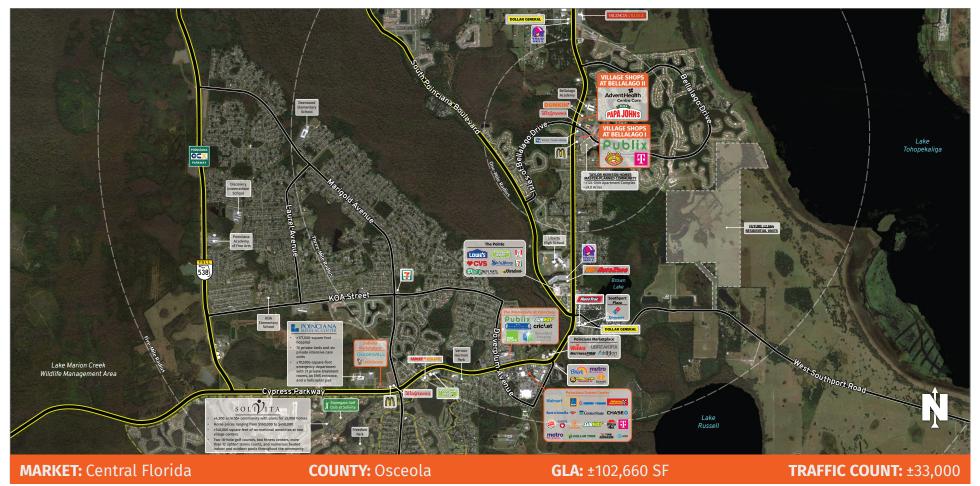

## VILLAGE SHOPS AT BELLALAGO

KISSIMMEE, FL

3839 Pleasant Hill Road, Kissimmee, FL 34746

- Located on the southeast corner of Pleasant Hill Road and Bellalago Drive
- Publix-anchored center serving the Bellalago community, a 1,900acre gated community along Lake Tohopekaliga
- Valencia College's new ±65,000-square-foot Poinciana Campus serving ±3,500 students located 1.2 miles north of Bellalago on Pleasant Hill Road
- Offers convenient ingress and egress to commuters and residents alike with annual average daily traffic (AADT) counts of ±33,000

## VILLAGE SHOPS AT BELLALAGO

| VILLAGE SHOPS AT BELLALAGO I                |             |           |  |
|---------------------------------------------|-------------|-----------|--|
| TENANTS                                     | UNIT        | SIZE      |  |
| Publix Liquor                               | A101        | 1,633 SF  |  |
| T-Mobile                                    | A102        | 1,680 SF  |  |
| Publix                                      | ANCH        | 45,600 SF |  |
| NY Bagel & Deli                             | B101        | 1,424 SF  |  |
| Bellalago Veterinary                        | B102 - B103 | 3,182 SF  |  |
| Farmers Insurance                           | B104        | 1,050 SF  |  |
| Available                                   | B105        | 1,050 SF  |  |
| Available                                   | B106        | 1,195 SF  |  |
| Mama Romano's Italian Restaurant & Pizzeria | B107        | 4,127 SF  |  |
| Lin's Dragon China                          | B109        | 1,527 SF  |  |
| Upsurge Dance Company                       | B110        | 2,300 SF  |  |
| Paulines Unisex Cuts & Styles               | B111        | 1,050 SF  |  |
| PresoTea                                    | B112        | 1,050 SF  |  |
| Bella Nails                                 | B113        | 1,400 SF  |  |
| Jeremiah's Italian Ice                      | B114        | 1,400 SF  |  |

| VILLAGE SHOPS AT BELLALAGO II |             |          |  |  |
|-------------------------------|-------------|----------|--|--|
| TENANTS                       | UNIT        | SIZE     |  |  |
| Mighty Wings                  | C101        | 1,446 SF |  |  |
| New Era Barbers               | C102        | 962 SF   |  |  |
| Family Care                   | C103        | 1,445 SF |  |  |
| AdventHealth Centra Care      | C104 - C107 | 6,259 SF |  |  |
| Papa Johns Pizza              | C108        | 1,400 SF |  |  |