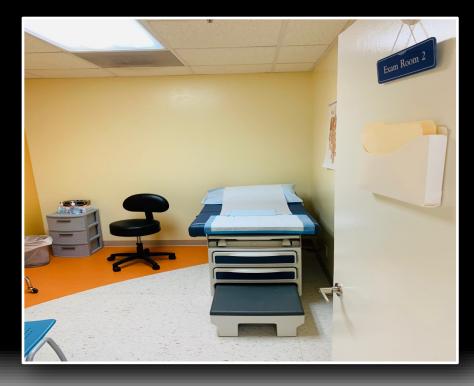

## **MEDICAL SPACE IN OVIEDO**

For Lease 1,260 SF - 1000 Executive Drive, Oviedo, FL 32765

Less than 3 minutes from SR-417 and Oviedo Medical Center Hospital

Waiting Area, Reception Desk, Three Exam Rooms, Office, ADA Restroom and Private Bathroom