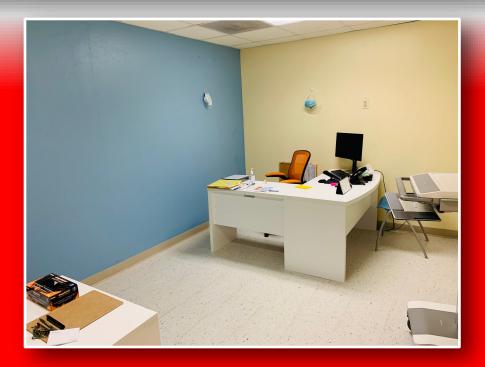

## **MEDICAL SPACE IN OVIEDO**

For Lease 1,260 SF - 1000 Executive Drive, Oviedo, FL 32765

Less than 3 minutes from SR-417 and Oviedo Medical Center Hospital

Waiting Area, Reception Desk, Three Exam Rooms, Office, ADA Restroom and Private Bathroom

- Less than 3 minutes from SR 417 and New Oviedo Medical Center Hospital.
- Bus Stop at this property.
- Renovated in 2016.
- Signage.
- Parking: 64 spaces (5.08) ratio.
- 24 Hour Availability.
- 1,260 SF
- Rent: \$22.15 psf Triple Net