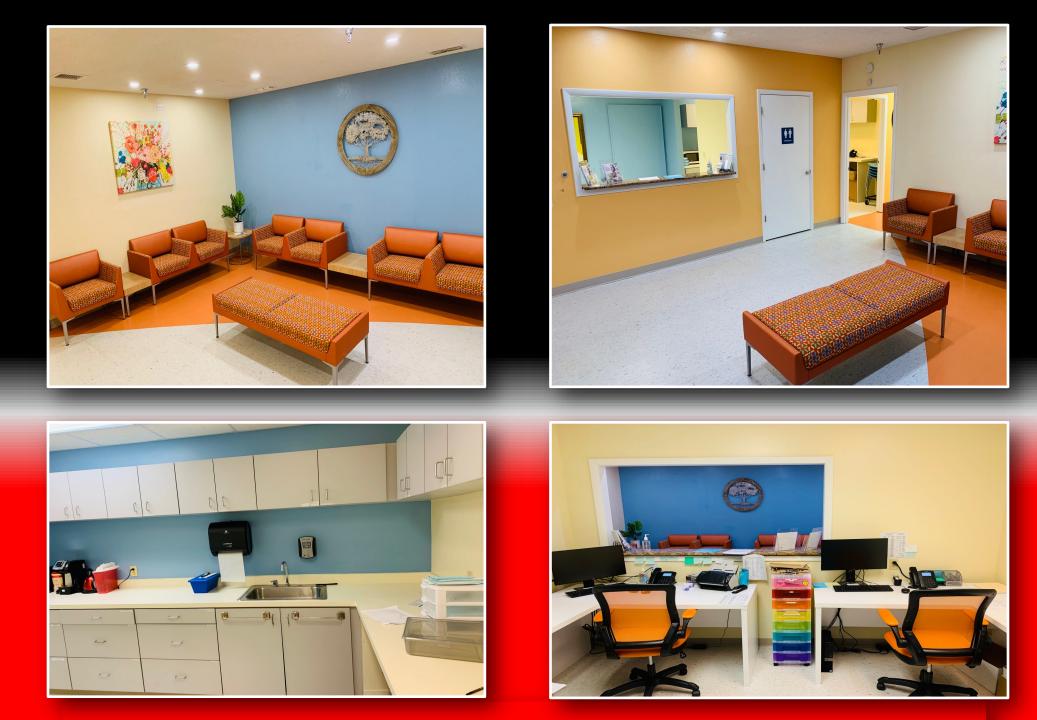

## **MEDICAL SPACE IN OVIEDO**

For Lease 1,260 SF - 1000 Executive Drive, Oviedo, FL 32765

Less than 3 minutes from SR-417 and Oviedo Medical Center Hospital

Waiting Area, Reception Desk, Three Exam Rooms, Office, ADA Restroom and Private Bathroom