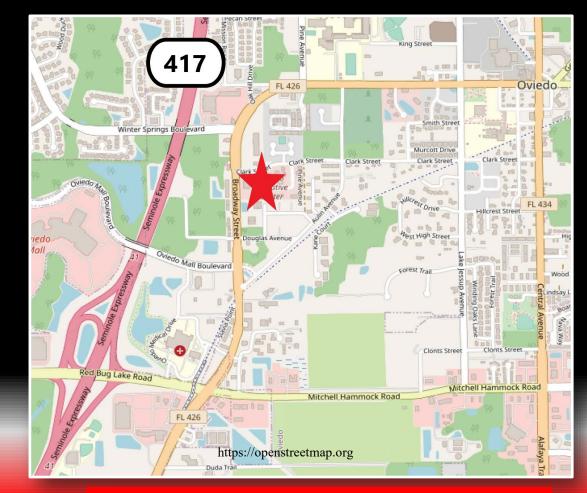

## **MEDICAL SPACE IN OVIEDO**

For Lease 1,260 SF - 1000 Executive Drive, Oviedo, FL 32765

Less than 3 minutes from SR-417 and Oviedo Medical Center Hospital

Waiting Area, Reception Desk, Three Exam Rooms, Office, ADA Restroom and Private Bathroom

- Less than 3 minutes from SR 417 and New Oviedo Medical Center Hospital.
- Bus Stop at this property.
- Renovated in 2016.
- Signage.
- Parking: 64 spaces (5.08) ratio.
- 24 Hour Availability.
- 1,260 SF
- Rent: \$22.15 psf Triple Net