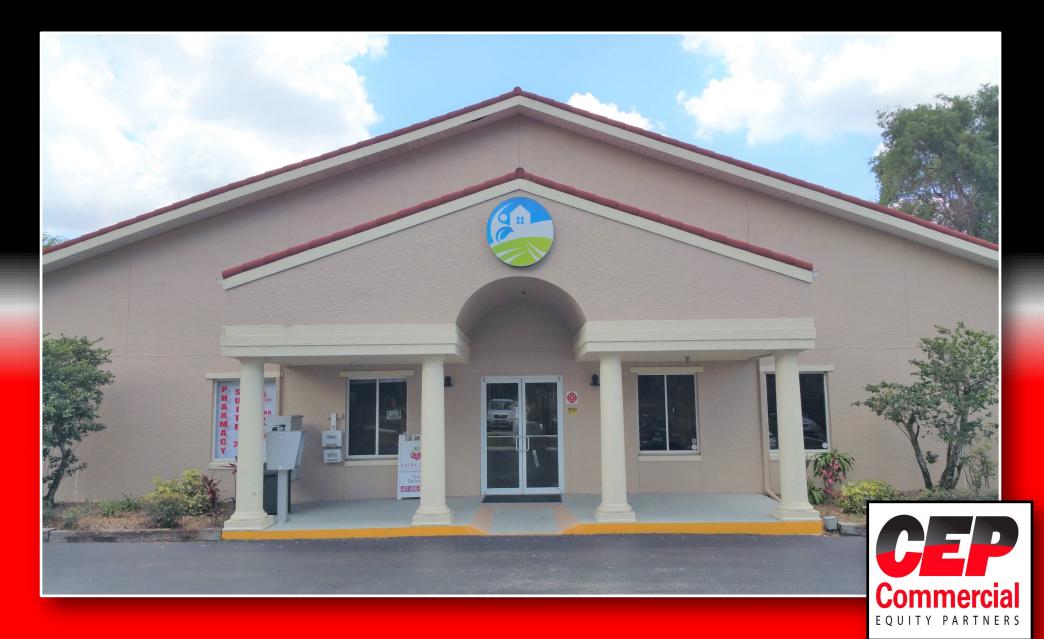

## **MEDICAL SPACE IN OVIEDO**

For Lease 1,260 SF - 1000 Executive Drive, Oviedo, FL 32765

Less than 3 minutes from SR-417 and Oviedo Medical Center Hospital

Waiting Area, Reception Desk, Three Exam Rooms, Office, ADA Restroom and Private Bathroom

- Less than 3 minutes from SR 417 and New Oviedo Medical Center Hospital.
- Bus Stop at this property.
- Renovated in 2016.
- Signage.
- Parking: 64 spaces (5.08) ratio.
- 24 Hour Availability.
- 1,260 SF
- Rent: \$22.15 psf Triple Net