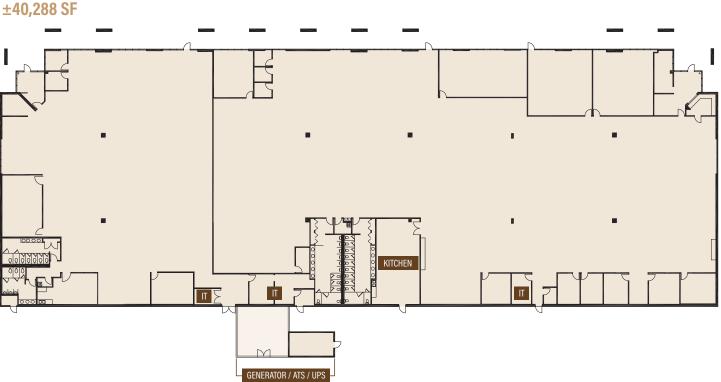

## **FLOOR PLAN**

## **PROPERTY INFORMATION**

- HVAC: Rooftop mounted package units. Split systems for IT cooling.
- GENERATOR: Building boasts a 1039 hp Built-in Diesel Fuel Tank (approximate 10-12 hour coverage).
- UPS/ATS: Two (2) UPS (160 kVA & 18 kVA) 3 Phase systems. Automatic Transfer Switch.
- POWER: 2500 AMP 120/208Y; 3 phase 4 wire main switch gear; multiple meter sections.
- FLOORPLAN: Open floorplan with 14' ceilings. Private offices, training and conference areas, kitchen/breakroom. DIVISIBLE.