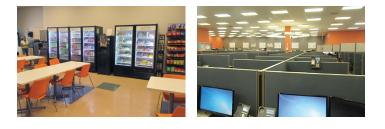

## THE BUILDING

625 Pilot is a 40,288 square foot single-story, fully built-out office building. The building has direct frontage on Pilot Road between the major arterials of Bermuda Road and the Airport Connector (building signage visible from the Airport Connector). This former call center provides eleven (11) private offices, large kitchen/breakroom, three (3) training rooms and two (2) conference rooms. In addition, the Building offers two (2) newly renovated separate restroom areas and 14-foot ceilings.

## **PROPERTY INFORMATION**

- HVAC: Rooftop mounted package units. Split systems for IT cooling.
- GENERATOR: Building boasts a 1039 hp Built-in Diesel Fuel Tank (approximate 10-12 hour coverage).
- UPS/ATS: Two (2) UPS (160 kVA & 18 kVA) 3 Phase systems. Automatic Transfer Switch.
- POWER: 2500 AMP 120/208Y; 3 phase 4 wire main switch gear; multiple meter sections.
- FLOORPLAN: Open floorplan with 14' ceilings. Private offices, training and conference areas, kitchen/breakroom. DIVISIBLE.