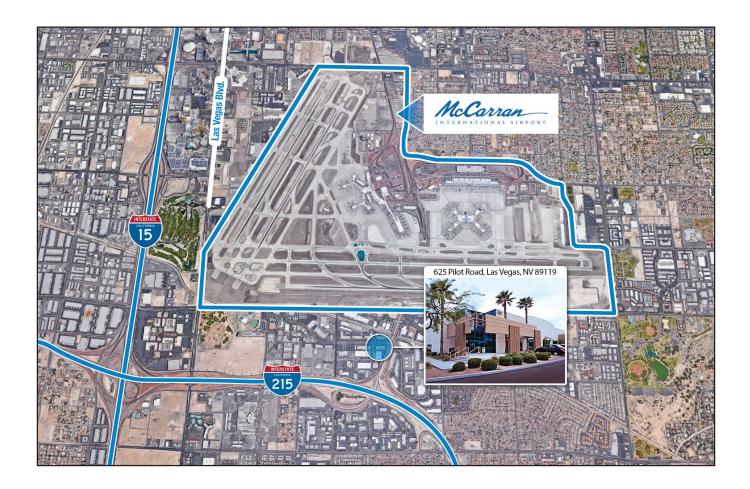

### LOCATION

Hughes Tech Center is centrally located in the heart of the Airport sub-market. As part of the 420 Acre master-planned Hughes Airport Center, it is considered the central hub of the Las Vegas Valley due to its close proximity to the Resort Corridor, the masterplanned communities in Henderson, Green Valley, Summerlin and the Southwest, with immediate accessibility to McCarran International Airport and an abundance of nearby amenities. The Property has immediate access to the I-215 and Airport Connector and is just minutes from the Las Vegas Strip and I-15.

#### Hughes Tech Center is centrally located in the heart of the master-planned Hughes Airport Center sub-market of Las Vegas Valley.

AIRPORT McCARRAN INTERNATIONAL AIRPORT

UNLV UNIVERSITY OF NEVADA, LAS VEGAS