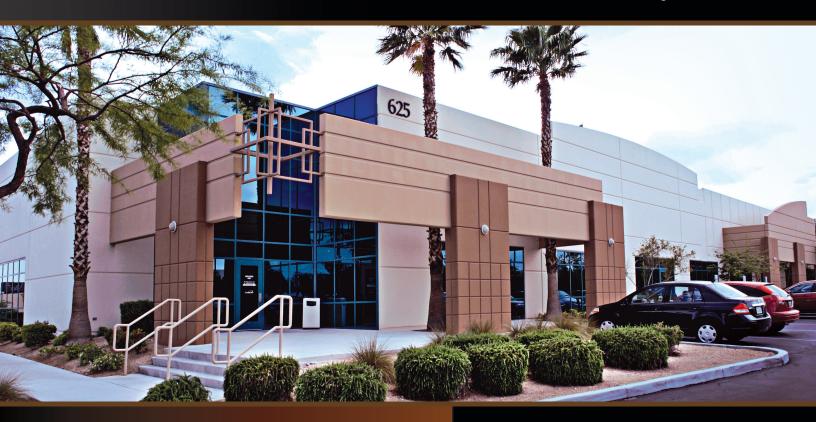

# **HUGHES TECH CENTER**

625 East Pilot Road, Las Vegas, NV 89119 HughesTechCenter.com

## THE BUILDING

625 Pilot is a 40,288 square foot single-story, fully built-out office building. The building has direct frontage on Pilot Road between the major arterials of Bermuda Road and the Airport Connector (building signage visible from the Airport Connector). This former call center provides eleven (11) private offices, large kitchen/breakroom, three (3) training rooms and two (2) conference rooms. In addition, the Building offers two (2) newly renovated separate restroom areas and 14-foot ceilings.

### **PROPERTY HIGHLIGHTS**

- Single-Story, Freestanding Office Building
- Back-up Generator / ATS
- Fully Built-Out Former Call Center Space
- Immediate Access to I-215
- Numerous Nearby Amenities
- Kitchen / Large Breakroom
- Building Signage Available
- Parking: ±6.45:1000
- Available 3/1/2023