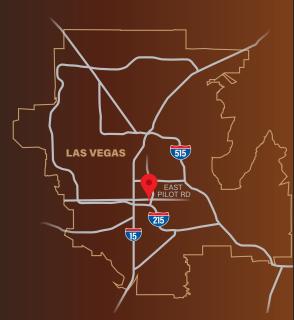

### LOCATION

Hughes Tech Center is centrally located in the heart of the Airport sub-market. As part of the 420 Acre master-planned Hughes Airport Center, it is considered the central hub of the Las Vegas Valley due to its close proximity to the Resort Corridor, the masterplanned communities in Henderson, Green Valley, Summerlin and the Southwest, with immediate accessibility to McCarran International Airport and an abundance of nearby amenities. The Property has immediate access to the I-215 and Airport Connector and is just minutes from the Las Vegas Strip and I-15.

#### Hughes Tech Center is centrally located in the heart of the master-planned Hughes Airport Center sub-market of Las Vegas Valley.

AIRPORT McCARRAN INTERNATIONAL AIRPORT

UNLV UNIVERSITY OF NEVADA, LAS VEGAS

CONVENTION LAS VEGAS CONVENTION CENTER

THE STRIP LAS VEGAS STRIP