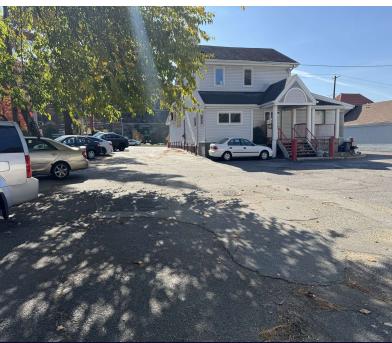

### **Property Overview**

Prime Retail Property for SALE....Located on heavily travelled Jericho Tpk., in Huntington Station. This 1/3 acre property is directly across from Target and Chik-Fil-A and features two buildings on one lot. Former home to Selmer Pet Store, this building features a basement level and second floor loft office area. There is a detached 1,000 SF building with overhead door with ample parking and two means of egress on Jericho Tpk. Great redevelopment or end user opportunity.

### **Property Highlights**

- · Prime Location
- · 2 Buildings
- · 2 Egress Points
- Ample Parking

For More Information: