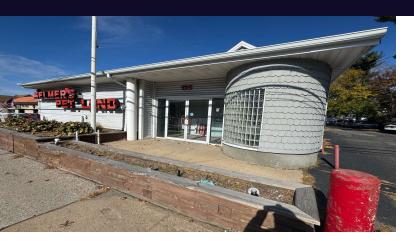

### **Property Overview**

Prime Retail Property for SALE....Located on heavily travelled Jericho Tpk., in Huntington Station. This 1/3 acre property is directly across from Target and Chik-Fil-A and features two buildings on one lot. Former home to Selmer Pet Store, this building features a basement level and second floor loft office area. There is a detached 1,000 SF building with overhead door with ample parking and two means of egress on Jericho Tpk. Great redevelopment or end user opportunity.

### **Property Highlights**

- · Prime Location
- · 2 Buildings
- · 2 Egress Points
- Ample Parking

For More Information: