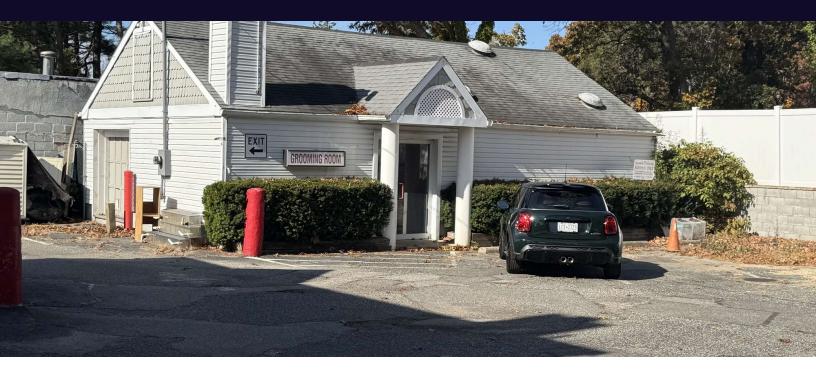

### **Property Overview**

Prime Retail Property for SALE....Located on heavily travelled Jericho Tpk., in Huntington Station. This 1/3 acre property is directly across from Target and Chik-Fil-A and features two buildings on one lot. Former home to Selmer Pet Store, this building features a basement level and second floor loft office area. There is a detached 1,000 SF building with overhead door with ample parking and two means of egress on Jericho Tpk. Great redevelopment or end user opportunity.

### **Property Highlights**

- · Prime Location
- · 2 Buildings
- · 2 Egress Points
- Ample Parking

For More Information: