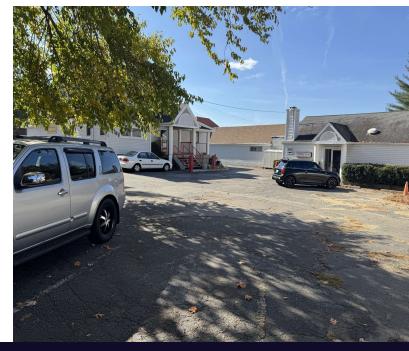

### **Property Overview**

Prime Retail Property for SALE....Located on heavily travelled Jericho Tpk., in Huntington Station. This 1/3 acre property is directly across from Target and Chik-Fil-A and features two buildings on one lot. Former home to Selmer Pet Store, this building features a basement level and second floor loft office area. There is a detached 1,000 SF building with overhead door with ample parking and two means of egress on Jericho Tpk. Great redevelopment or end user opportunity.

### **Property Highlights**

- · Prime Location
- · 2 Buildings
- · 2 Egress Points
- Ample Parking

For More Information: