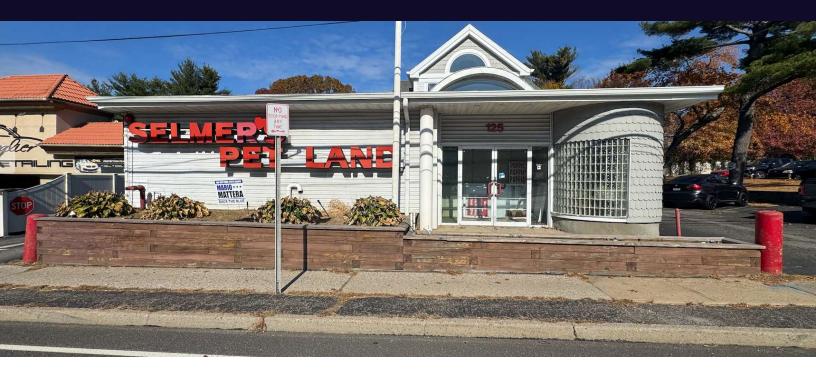

### 125 E Jericho Tpke Huntington Station, NY 11746

| Offering Summary |              |  |
|------------------|--------------|--|
| Sale Price:      | Upon Request |  |
| Building Size:   | 3,625 SF     |  |
| Taxes:           | +/- \$29,000 |  |
| Lot Size:        | 14,810 SF    |  |
| Zoning:          | C6           |  |
| Heat:            | Gas          |  |

### **Property Overview**

Prime Retail Property for SALE....Located on heavily travelled Jericho Tpk., in Huntington Station. This 1/3 acre property is directly across from Target and Chik-Fil-A and features two buildings on one lot. Former home to Selmer Pet Store, this building features a basement level and second floor loft office area. There is a detached 1,000 SF building with overhead door with ample parking and two means of egress on Jericho Tpk. Great redevelopment or end user opportunity.

### **Property Highlights**

- · Prime Location
- · 2 Buildings
- · 2 Egress Points
- Ample Parking

For More Information: