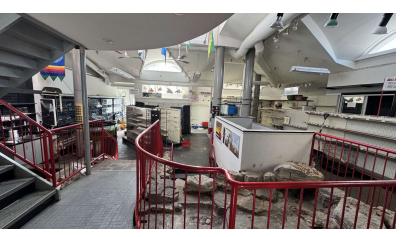

### **Property Overview**

Prime Retail Property for SALE....Located on heavily travelled Jericho Tpk., in Huntington Station. This 1/3 acre property is directly across from Target and Chik-Fil-A and features two buildings on one lot. Former home to Selmer Pet Store, this building features a basement level and second floor loft office area. There is a detached 1,000 SF building with overhead door with ample parking and two means of egress on Jericho Tpk. Great redevelopment or end user opportunity.