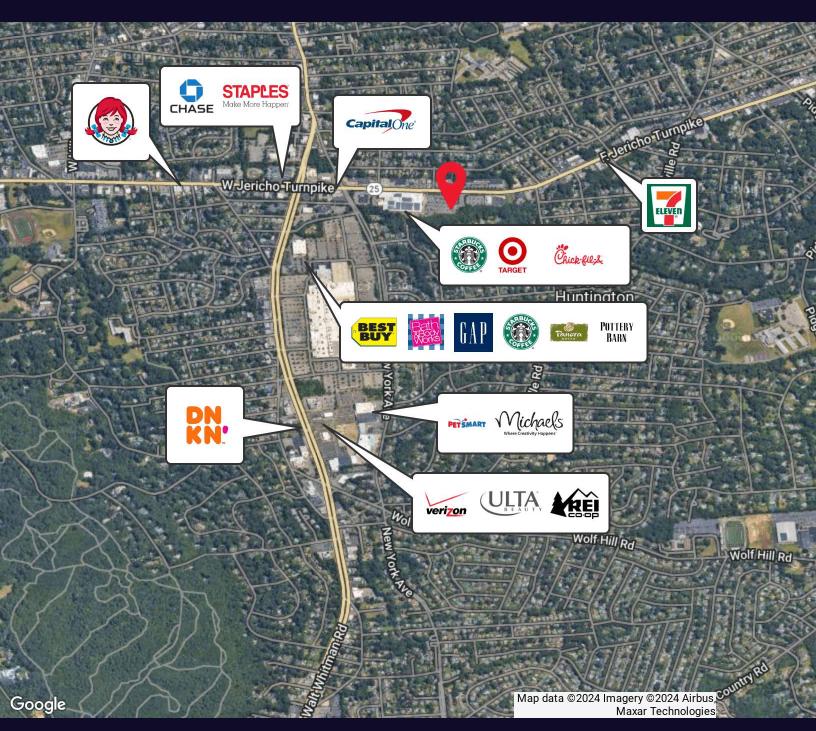

### **Property Overview**

Prime Retail Property for SALE....Located on heavily travelled Jericho Tpk., in Huntington Station. This 1/3 acre property is directly across from Target and Chik-Fil-A and features two buildings on one lot. Former home to Selmer Pet Store, this building features a basement level and second floor loft office area. There is a detached 1,000 SF building with overhead door with ample parking and two means of egress on Jericho Tpk. Great redevelopment or end user opportunity.