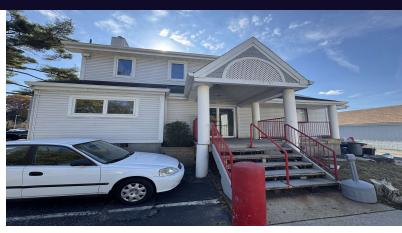

### **Property Overview**

Prime Retail Property for SALE....Located on heavily travelled Jericho Tpk., in Huntington Station. This 1/3 acre property is directly across from Target and Chik-Fil-A and features two buildings on one lot. Former home to Selmer Pet Store, this building features a basement level and second floor loft office area. There is a detached 1,000 SF building with overhead door with ample parking and two means of egress on Jericho Tpk. Great redevelopment or end user opportunity.

### **Property Highlights**

- · Prime Location
- · 2 Buildings
- · 2 Egress Points
- Ample Parking

For More Information: