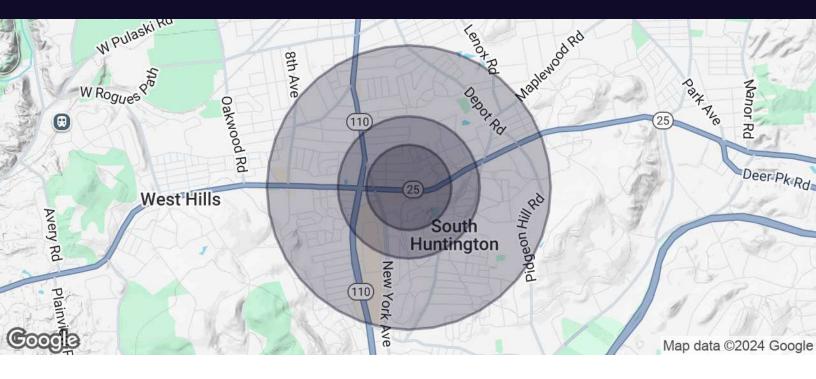

## 125 E Jericho Tpke Huntington Station, NY 11746

| Population           | 0.3 Miles | 0.5 Miles | 1 Mile |
|----------------------|-----------|-----------|--------|
| Total Population     | 1,661     | 3,985     | 16,342 |
| Average Age          | 41        | 41        | 41     |
| Average Age (Male)   | 40        | 40        | 40     |
| Average Age (Female) | 42        | 42        | 42     |

| Households & Income | 0.3 Miles | 0.5 Miles | 1 Mile    |
|---------------------|-----------|-----------|-----------|
| Total Households    | 553       | 1,335     | 5,294     |
| # of Persons per HH | 3         | 3         | 3.1       |
| Average HH Income   | \$135,572 | \$140,786 | \$157,532 |
| Average House Value | \$560,327 | \$565,389 | \$590,091 |