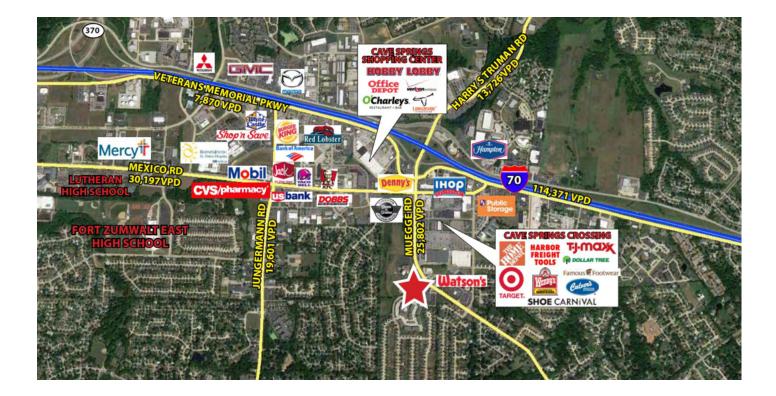

## 2621 Muegge Rd., St. Charles, MO 63303

- 1,428 5,458 square feet of retail space for lease.
- Well-maintained property.
- Excellent visibility from Muegge Rd.
- Approximately 25,802 vehicles drive by per day.
- Ample parking.
- · Easy access to 1-70 and Mexico Rd.
- White box conditions.
- Flexible units.