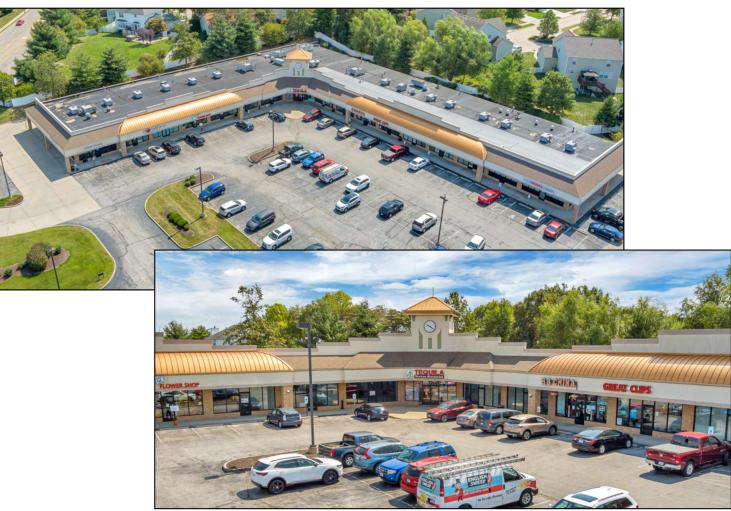

## **FOR LEASE** Fountainview Plaza

## 2621 Muegge Rd., St. Charles, MO 63303

- 1,428 5,458 square feet of retail space for lease.
- Well-maintained property.
- Excellent visibility from Muegge Rd.
- Approximately 25,802 vehicles drive by per day.
- Ample parking.
- · Easy access to 1-70 and Mexico Rd.
- White box conditions.
- Flexible units.