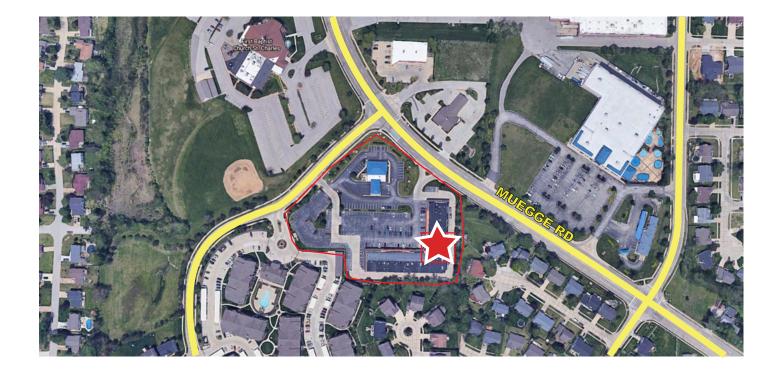

## 2621 Muegge Rd., St. Charles, MO 63303

- 1,428 5,458 square feet of retail space for lease.
- Well-maintained property.
- Excellent visibility from Muegge Rd.
- Approximately 25,802 vehicles drive by per day.
- Ample parking.
- · Easy access to 1-70 and Mexico Rd.
- White box conditions.
- Flexible units.

COMMERCIAL • INDUSTRIAL • INVESTMENTS • LAND DEVELOPMENT • MANAGEMENT 11555 Concord Village Ave. St Louis, Missouri 63128 Office: 314-842-1800 Fax 314-842-1802 www.vossprop.com

Not to scale verify in field.