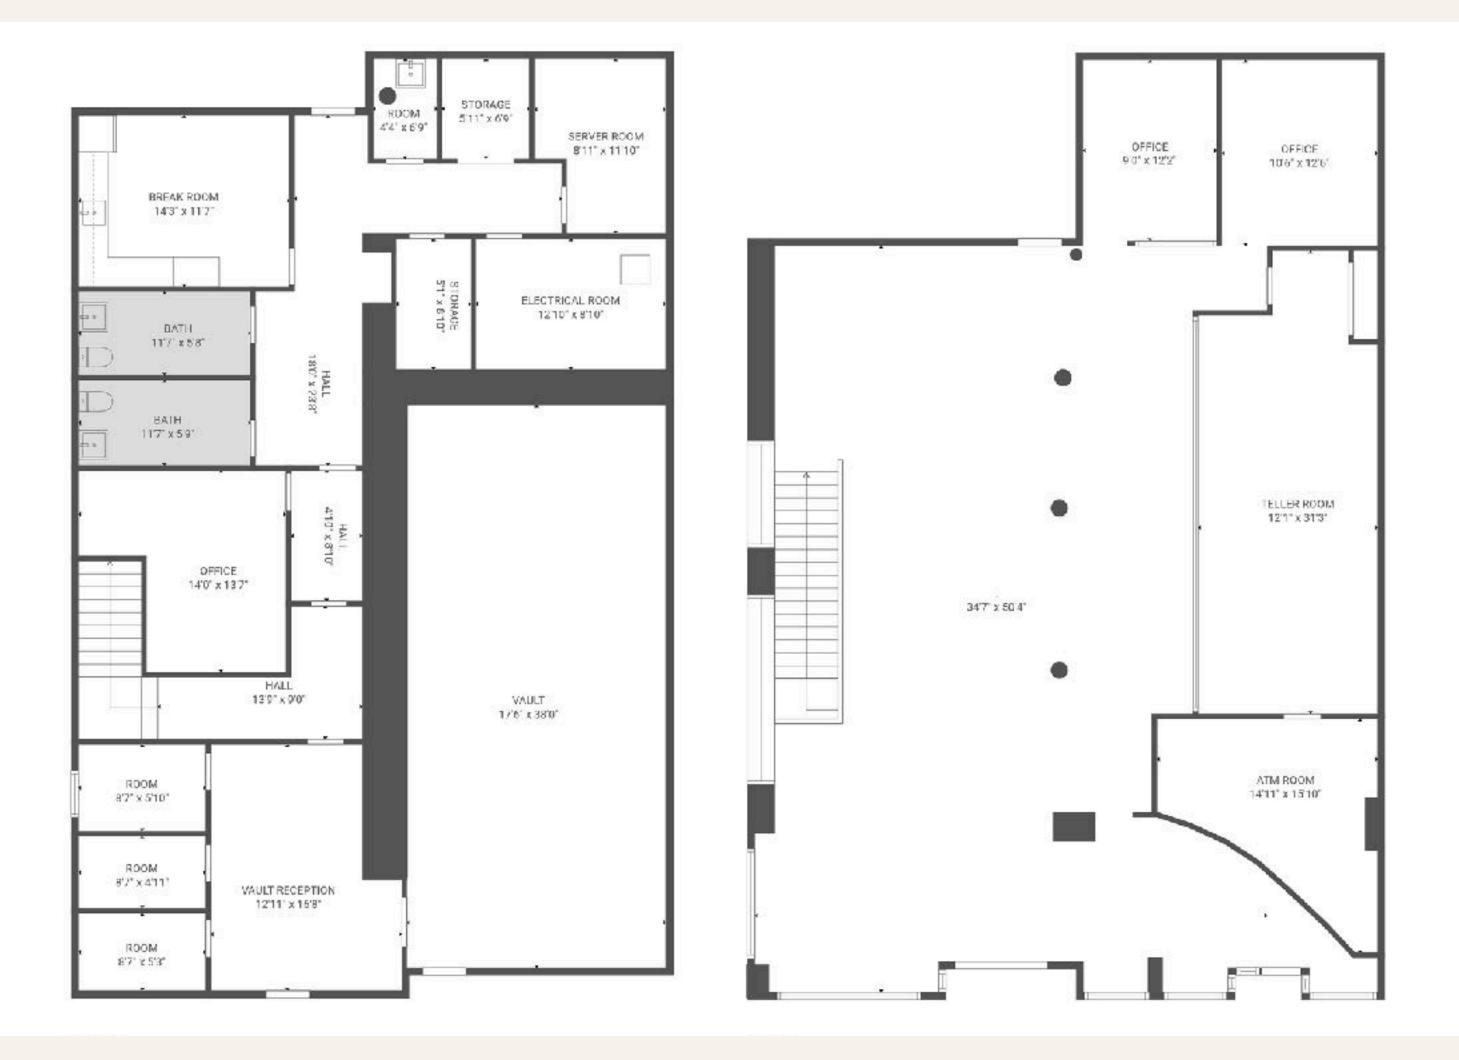

## **307 GRAND STREET Corner of Grand and Allen Streets**

| Size                 |               |  |
|----------------------|---------------|--|
| Ground               | 2,550         |  |
| Lower Level          | 2,659         |  |
|                      |               |  |
| Space Features       |               |  |
| Selling Basement     | 11ft Ceilings |  |
| Retail Bank Buildout | Bank Vault    |  |
|                      |               |  |
| Frontage             |               |  |
| Grand Street         | 44 ft         |  |
| Allen Street         | 75 ft         |  |
|                      |               |  |

## FULL SELLING BASEMENT

**\*VAULT CAN BE REMOVED** 

LOWER LEVEL

#### **GROUND FLOOR**