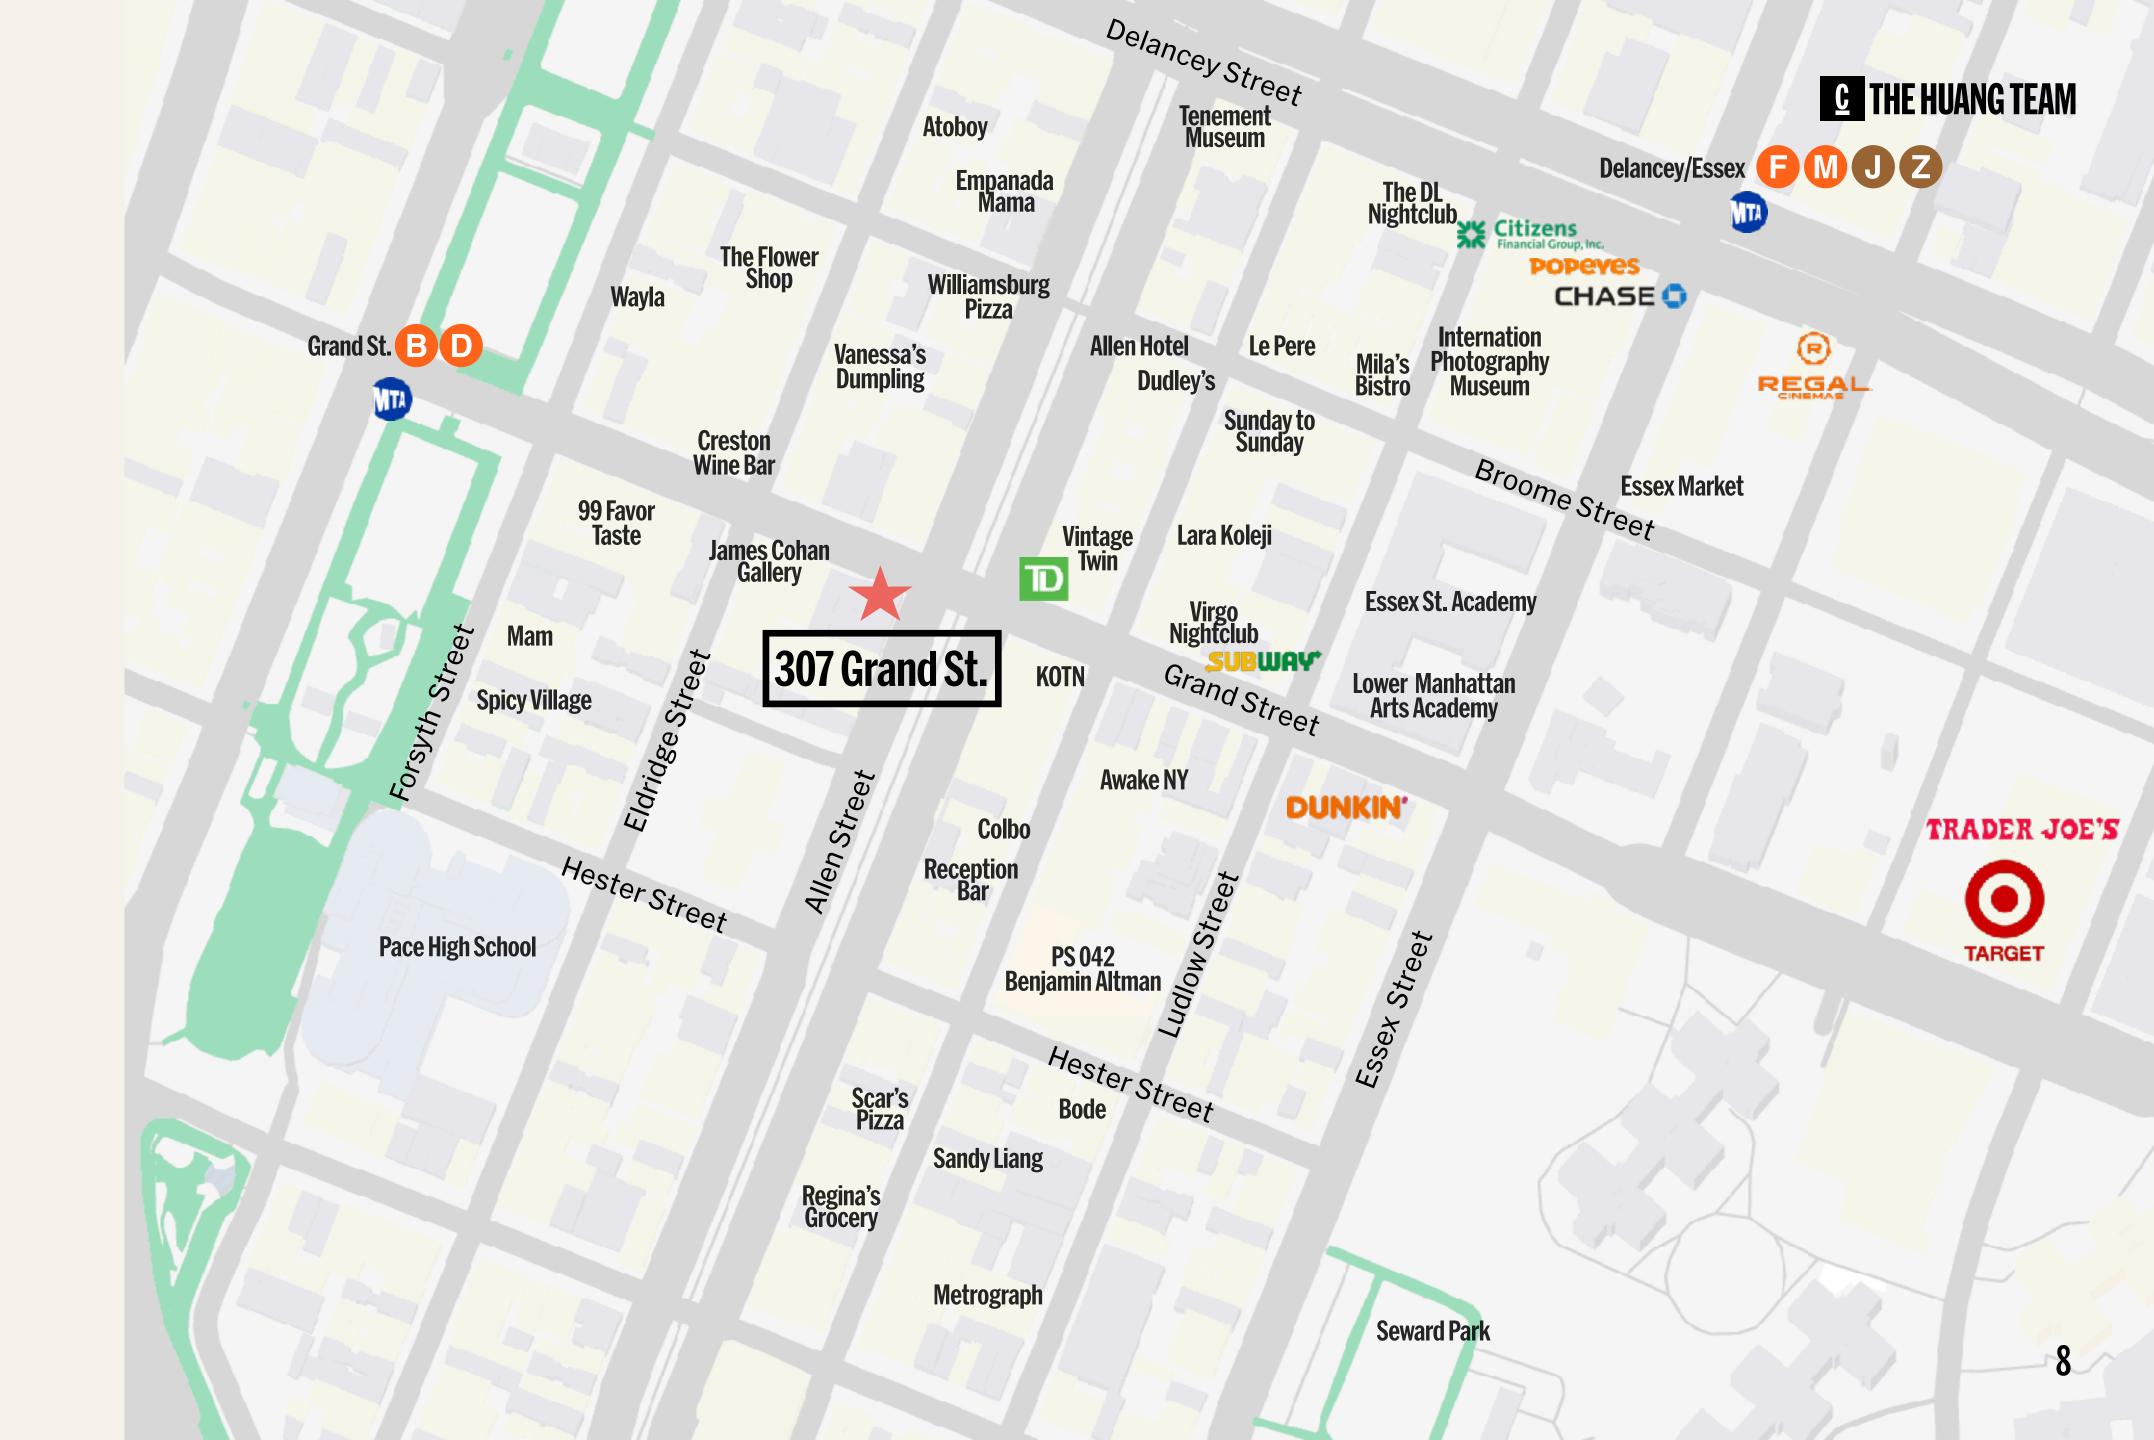

# ANUU OF THE LES

307 Grand Street is a historic Lower East Side property that serves as a cornerstone for one of New York's most vibrant neighborhoods.

# NOW AVALABLE FOR LEASE

Formerly an HSBC Bank, 307 Grand is a fully built-out retail space on the corner of Grand and Allen streets, one of the most high visibility and high traffic corners in the Lower East Side. A conduit connecting the famous Dimes Square portion of the LES and Chinatown, 307 Grand Street has a vibrant mix of art galleries, foodie destinations, nightlife hot spots, and classic Chinatown establishments.

#### Transit

## **HIGH VISIBILITY + HIGH TRAFFIC CORNER RETAIL**