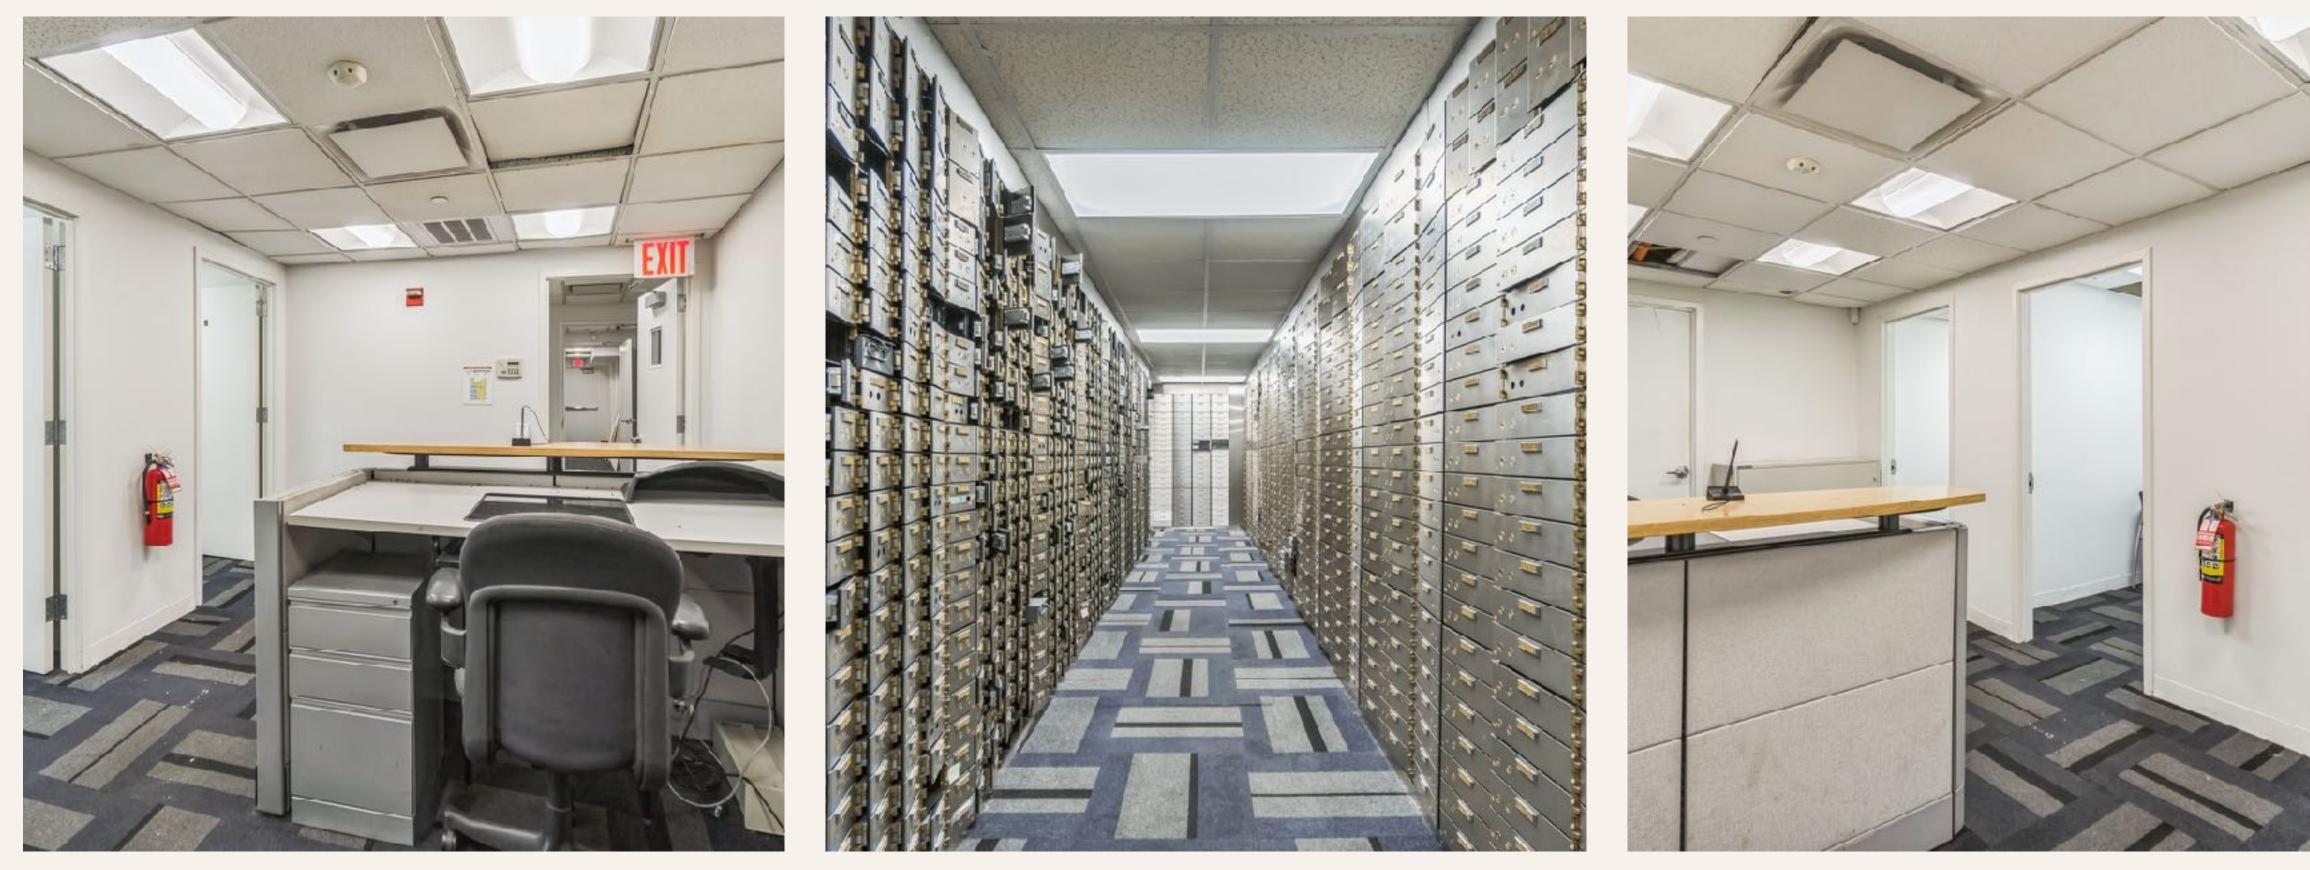

ablishments.





## **307 GRAND STREET Corner of Grand and Allen Streets**

| Size                 |               |  |
|----------------------|---------------|--|
| Ground               | 2,550         |  |
| Lower Level          | 2,659         |  |
|                      |               |  |
| Space Features       |               |  |
| Selling Basement     | 11ft Ceilings |  |
| Retail Bank Buildout | Bank Vault    |  |
|                      |               |  |
| Frontage             |               |  |
| Grand Street         | 44 ft         |  |
| Allen Street         | 75 ft         |  |
|                      |               |  |

#### Transit

















## **HIGH VISIBILITY + HIGH TRAFFIC CORNER RETAIL**











## FORMER HSBC BANK











## FULL SELLING BASEMENT







**\*VAULT CAN BE REMOVED** 







LOWER LEVEL





#### **GROUND FLOOR**













## **G THE HUANG TEAM**













# D

www.charneycompanies.com

www.charneycompanies.com