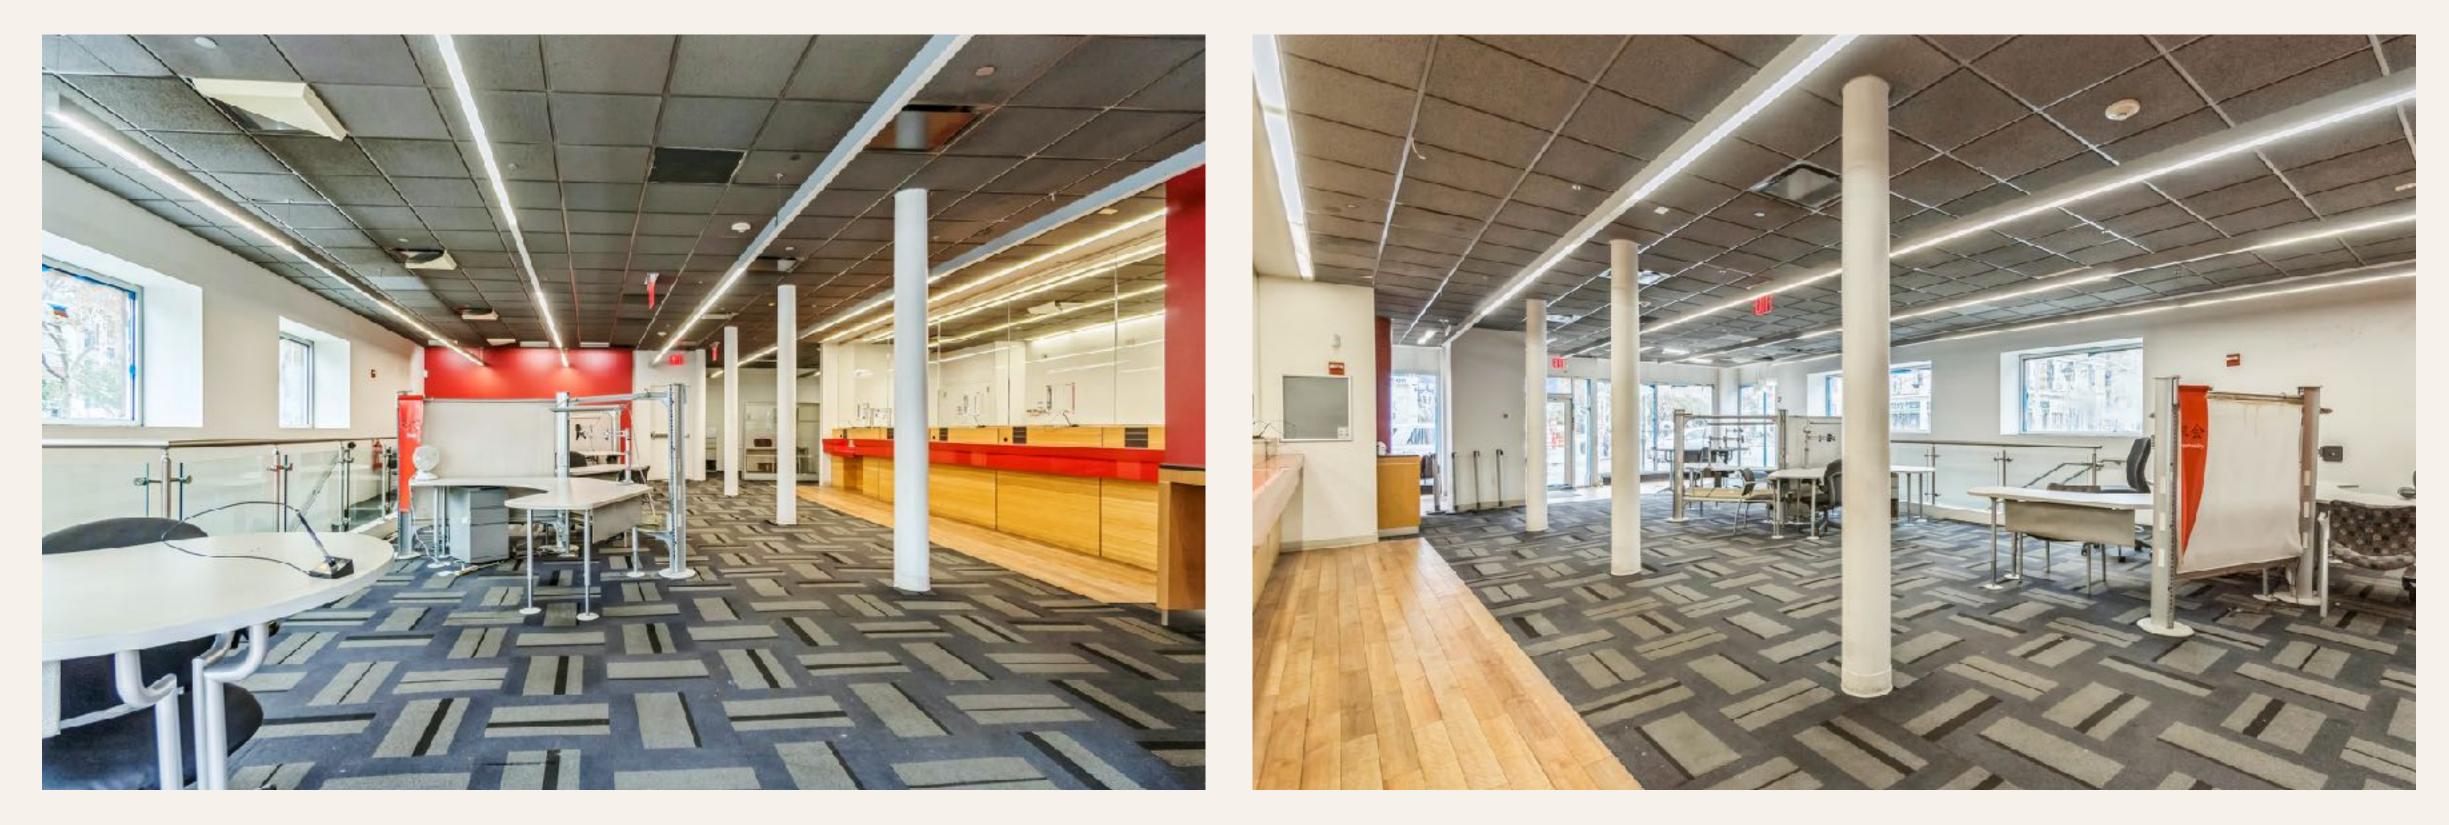

## FORMER HSBC BANK

# NOW AVALABLE FOR LEASE

Formerly an HSBC Bank, 307 Grand is a fully built-out retail space on the corner of Grand and Allen streets, one of the most high visibility and high traffic corners in the Lower East Side. A conduit connecting the famous Dimes Square portion of the LES and Chinatown, 307 Grand Street has a vibrant mix of art galleries, foodie destinations, nightlife hot spots, and classic Chinatown establishments.