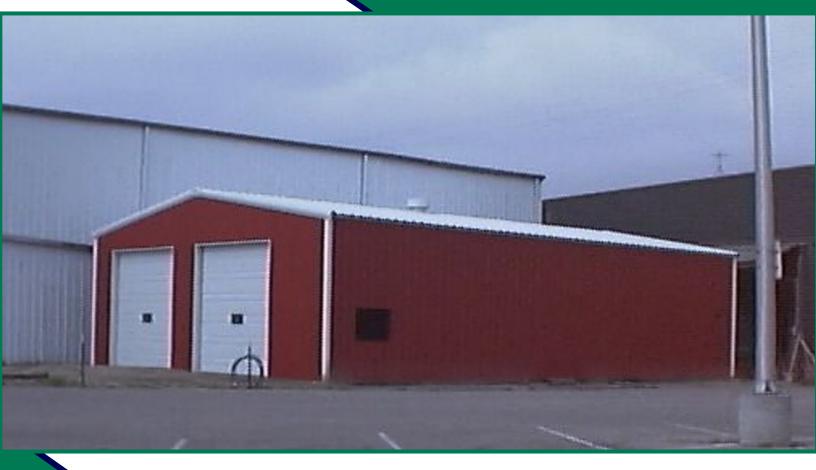

## FOR LEASE 518 SOUTH WAHSATCH COLORADO SPRINGS, CO 80903

## **Features**

\*Freestanding Building

\*On-Site Fenced Parking

\*12 Foot Ceiling

Building: 2,400 Sq Ft

Lot Size: 9,500 Sq Ft

Year Built: 1999

**Zoning:** FBZ-T2B CU

Lease Rate: \$14.00 psf NNN

\*(2) 10 Foot Overhead Doors

\*Space Heater

\*Restroom

\*Owners willing to consider

Repurposing of Building

(Office, Bar, Restaurant)

Fountain Colony, LLC 106 W Pikes Peak Colorado Springs, CO 80903 T. 719.389.1234 www.fountaincolony.com Gary H. Feffer
Principal
(Direct) 719.389.1301
(Cell) 719.339.8314
gary@fountaincolony.com