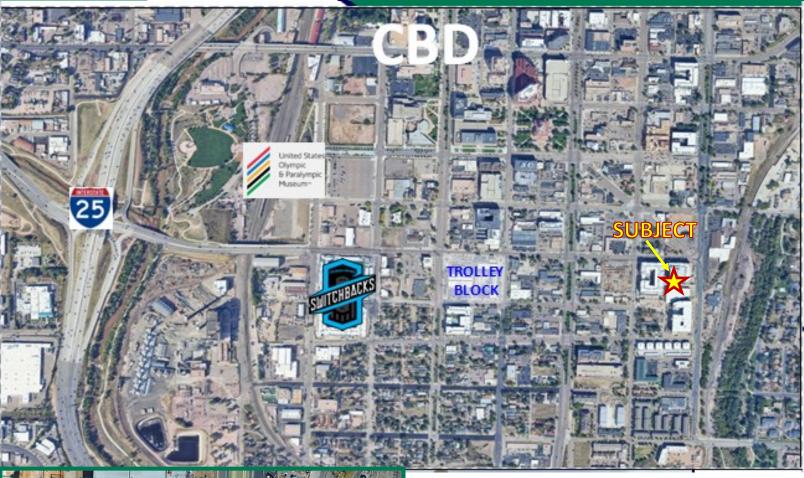

## FOR LEASE 518 SOUTH WAHSATCH COLORADO SPRINGS, CO 80903

-SUBJECT

Fountain Colony, LLC 106 W Pikes Peak Colorado Springs, CO 80903 T. 719.389.1234 www.fountaincolony.com Gary H. Feffer
Principal
(Direct) 719.389.1301
(Cell) 719.339.8314
gary@fountaincolony.com