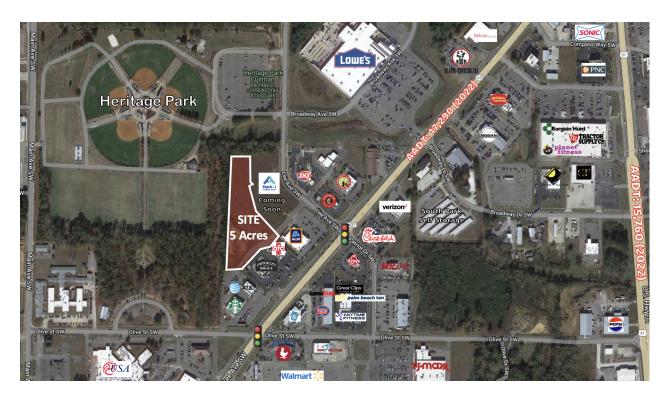

#### **PROPERTY OVERVIEW**

Available 5 acres located off the main retail corridor in Cullman, AL. This site sits adjacent to (Heritage Park) a 72-acre multi sport complex that host over forty travel baseball and softball tournaments annually, bringing tens of thousands of visitors and millions of dollars in economic impact to Cullman. Retailers in immediate trade area include: Chick-fil-A, Aldi, Chipotle, Starbucks, Arby's, Walmart, TJ Max, Lowes, Planet Fitness, AFC, Jim N Nicks, Slim Chicken, and many more.

#### **PROPERTY HIGHLIGHTS**

- Located Along Retail Corridor
- Zoned B-2 (Business District)
- Development Ready With Utilities In Place
- Opportunity Zone Investment Potential
- Master Detention

WALTER KELLEY