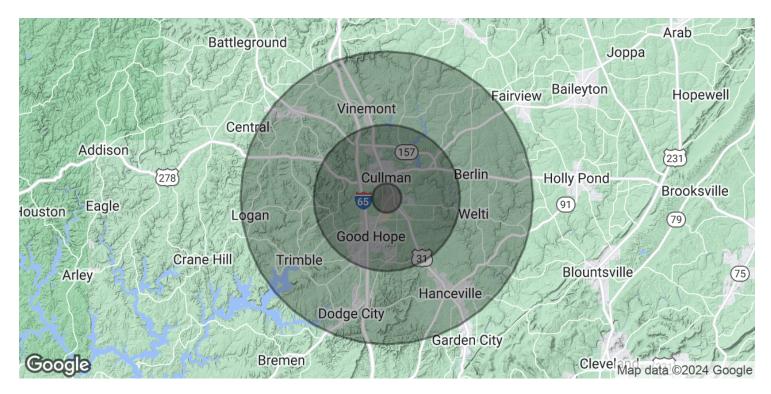

### Cullman, AL 35055

| POPULATION           | 1 MILE | 5 MILES | 10 MILES |
|----------------------|--------|---------|----------|
| Total Population     | 2,379  | 25,634  | 53,369   |
| Average Age          | 45.2   | 41.4    | 41.8     |
| Average Age (Male)   | 42.2   | 39.9    | 40.1     |
| Average Age (Female) | 50.0   | 41.8    | 42.1     |

| HOUSEHOLDS & INCOME | 1 MILE    | 5 MILES   | 10 MILES  |
|---------------------|-----------|-----------|-----------|
| Total Households    | 1,104     | 11,306    | 23,851    |
| # of Persons per HH | 2.2       | 2.3       | 2.2       |
| Average HH Income   | \$51,812  | \$56,610  | \$54,948  |
| Average House Value | \$147,610 | \$152,259 | \$153,972 |