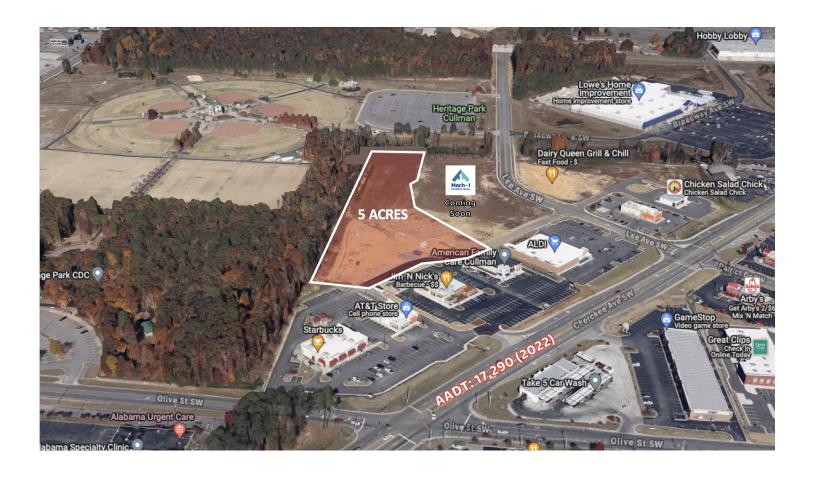

#### **PROPERTY OVERVIEW**

Available 5 acres located off the main retail corridor in Cullman, AL. This site sits adjacent to (Heritage Park) a 72-acre multi sport complex that host over forty travel baseball and softball tournaments annually, bringing tens of thousands of visitors and millions of dollars in economic impact to Cullman. Retailers in immediate trade area include: Chick-fil-A, Aldi, Chipotle, Starbucks, Arby's, Walmart, TJ Max, Lowes, Planet Fitness, AFC, Jim N Nicks, Slim Chicken, and many more.

#### **PROPERTY HIGHLIGHTS**

- Located Along Retail Corridor
- Zoned B-2 (Business District)
- Development Ready With Utilities In Place
- Opportunity Zone Investment Potential
- Master Detention

WALTER KELLEY