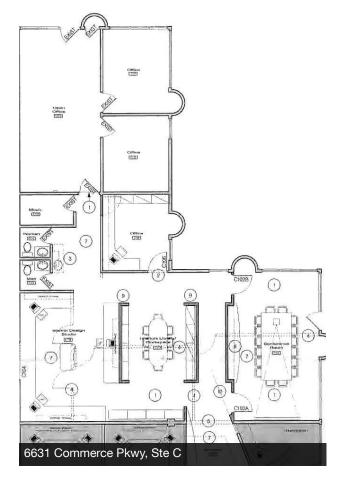

#### AVAILABLE SPACES

| SUITE | SIZE (SF) LEASE TYPE LEASE R | ATE DESCRIPTION |
|-------|------------------------------|-----------------|
|-------|------------------------------|-----------------|

| 6 | 543 Commerce Pkwy, Ste Q | 1,250 SF | Modified Gross | \$14.50 SF/yr | 2 spacious private offices, 2 bathrooms, large reception area and a large flexible space in the back with high ceiling.                                                                                                                                                                            |
|---|--------------------------|----------|----------------|---------------|----------------------------------------------------------------------------------------------------------------------------------------------------------------------------------------------------------------------------------------------------------------------------------------------------|
| 6 | 543 Commerce Pkwy, Ste R | 2,250 SF | Modified Gross | \$15.00 SF/yr | Fully renovated with high end finishes, featuring 7 spacious private offices, 1 larger ADA bathroom, 1 employee bathroom, a large reception area and more. Space is well configured and has been approved by the City of Dublin to occupy as an estheticians office. Available 9/1/2024 or sooner. |
| 6 | 543 Commerce Pkwy, Ste S | 1,250 SF | Modified Gross | \$15.00 SF/yr | 3 private offices, 2 bathrooms, reception area, rear storage space, Available 12/1/2024                                                                                                                                                                                                            |
| 6 | 631 Commerce Pkwy, Ste C | 2,250 SF | Modified Gross | \$14.50 SF/yr | 4 private office, two renovated bathrooms, two large semi-private spaces, reception available 10/1/2024                                                                                                                                                                                            |