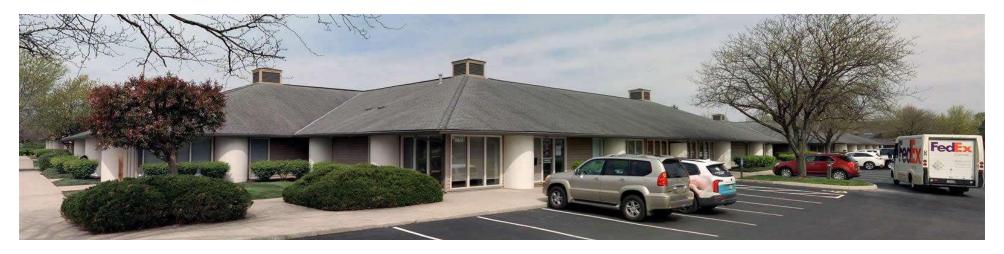

### **6631, 6543 COMMERCE PKWY**

6631, 6543 Commerce Pkwy Dublin, OH 43017

#### **OFFERING SUMMARY**

| Lease Rate:    | \$14.50 - 15.00 SF/yr (MG)                        |
|----------------|---------------------------------------------------|
| Available SF:  | 1,250 - 2,250 SF                                  |
| Lot Size:      | 5.715 Acres                                       |
| Building Size: | 54,000 SF                                         |
| Zoning:        | SO - Suburan Office and Institutional<br>District |