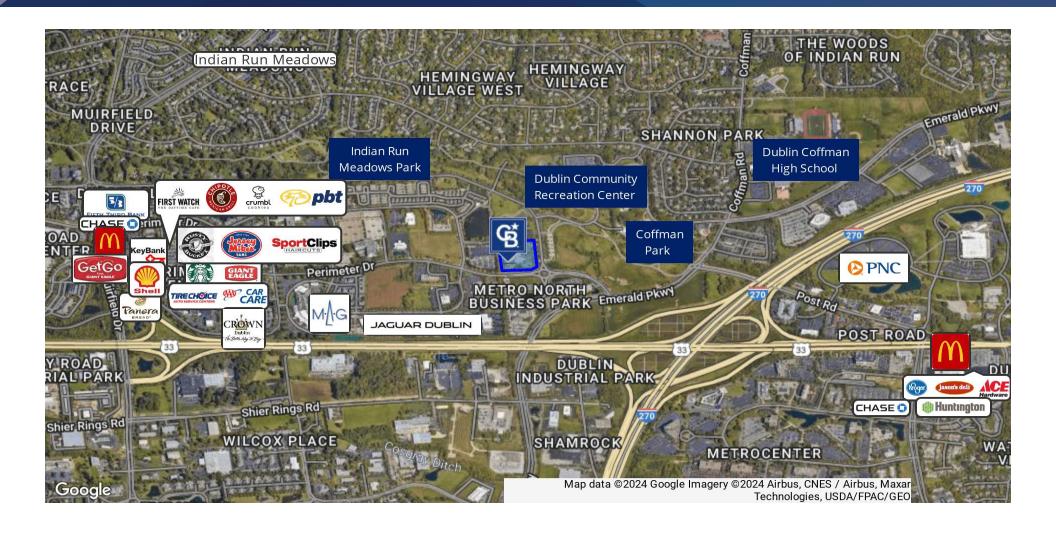

#### LOCATION DESCRIPTION

The area surrounding 6631 and 6543 Commerce Parkway in Dublin, Ohio, is characterized by a blend of modern office spaces, corporate headquarters, and high-tech firms. Located within the well-established Dublin submarket, this area benefits from its strategic position near major highways, including I-270, which provides easy access to Columbus and other central Ohio regions.

Dublin is known for its strong business environment, with a focus on innovation and technology. The presence of significant employers, such as Cardinal Health, Wendy's, and OCLC, bolsters the demand for office space, making it a sought-after location for businesses seeking proximity to industry leaders and a skilled workforce. The local government's commitment to development and infrastructure improvements further enhances the attractiveness of the area for commercial real estate investors and tenants alike.

The surrounding area also features a mix of retail and dining options, providing convenience for employees and visitors. Nearby amenities include the Dublin Village Center, Bridge Park, and various hotels, catering to both local businesses and the wider community. The area is also known for its well-planned parks and recreational facilities, contributing to the high quality of life that Dublin offers.

Overall, the commercial real estate market around Commerce Parkway is robust, with consistent demand for office and retail spaces. The area's strong economic fundamentals and ongoing development projects continue to support its growth as a premier business location in the Columbus metropolitan area.