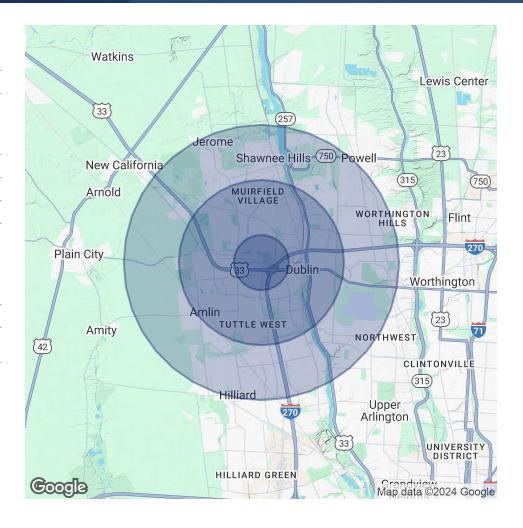

#### 6631, 6543 COMMERCE PKWY

6631, 6543 Commerce Pkwy Dublin, OH 43017

| POPULATION          | 1 MILE    | 3 MILES   | 5 MILES   |
|---------------------|-----------|-----------|-----------|
| Total Population    | 6,405     | 63,959    | 166,561   |
| Average Age         | 39.6      | 38.4      | 38        |
|                     |           |           |           |
| HOUSEHOLDS & INCOME | 1 MILE    | 3 MILES   | 5 MILES   |
| Total Households    | 2,502     | 26,524    | 70,058    |
| # of Persons per HH | 2.6       | 2.4       | 2.4       |
| Average HH Income   | \$125,712 | \$125,617 | \$117,800 |
| Average House Value | \$287,181 | \$306,907 | \$284,164 |
|                     |           |           |           |

<sup>\*</sup> Demographic data derived from 2020 ACS - US Census

| LOCATION                                        | DIRECTION | YEAR | COUNTS      |
|-------------------------------------------------|-----------|------|-------------|
| US-33 between Avery Rd and I-270                | 2-way     | 2021 | 91,559 AADT |
| US-33 WB to Avery Rd                            | Ramp      | 2021 | 17,648 AADT |
| Emerald Pkwy between Dublin Rd and Riverside Dr | 2-way     | 2021 | 21,160 AADT |