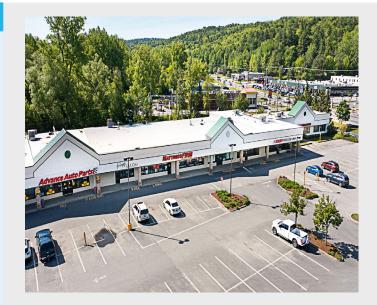

#### **PROPERTY HIGHLIGHTS:**

Prime retail space in one of Barre's most heavily trafficked shopping centers. The spaces have excellent visibility from Barre-Montpelier Rd with a traffic count over 15,340 cars per day. Multiple spaces & configurations available!

Existing Tenants: Jo-Ann Fabrics, Mattress Firm, Snap Fitness, Casa Real Mexican Restaurant and Pizza Hut.

FOR MORE INFORMATION, CONTACT: Kendra Kenney

0: 802 863 8218 M: 508 479 8761 kkenney@vermontrealestate.com

### Berlin Shopping Center Berlin, Vermont

POMERLEAU I