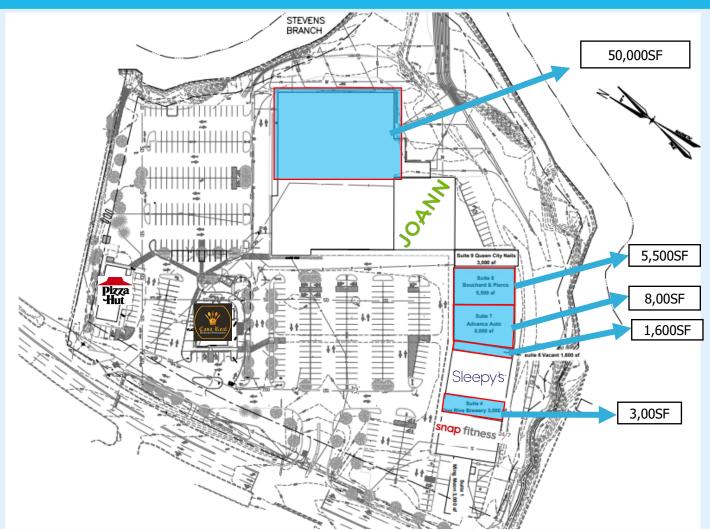

### Floor Plan/Site Plan:

FOR MORE INFORMATION, CONTACT: Kendra Kenney

0: 802 863 8218 M: 508 479 8761 kkenney@vermontrealestate.com

### **AVAILABLE FOR LEASE:**

SIZE: 1,600 - 50,000 +/- SF Ability to subdivide!

PRICE: TBD

#### **NEWLY AVAILABLE:**

- Up to 50,000 SF
- end cap space