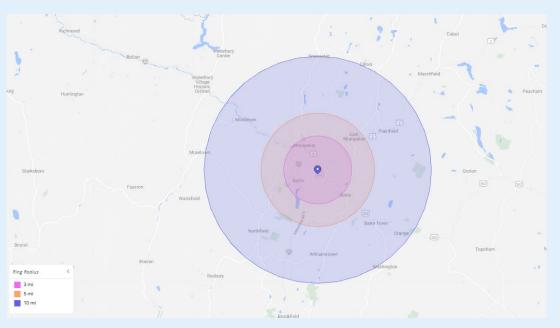

## AVAILABLE FOR LEASE:

| Daily Traffic Count | = 15,340 |
|---------------------|----------|
| Avg Weekly Visits   | 12,120   |

|                      | 3 miles  | 5 miles  | 10 miles |
|----------------------|----------|----------|----------|
| Population           | 11,043   | 24,255   | 44,371   |
| Households           | 4,944    | 10,732   | 18,588   |
| Avg Household Income | \$63,885 | \$65,380 | \$69,378 |