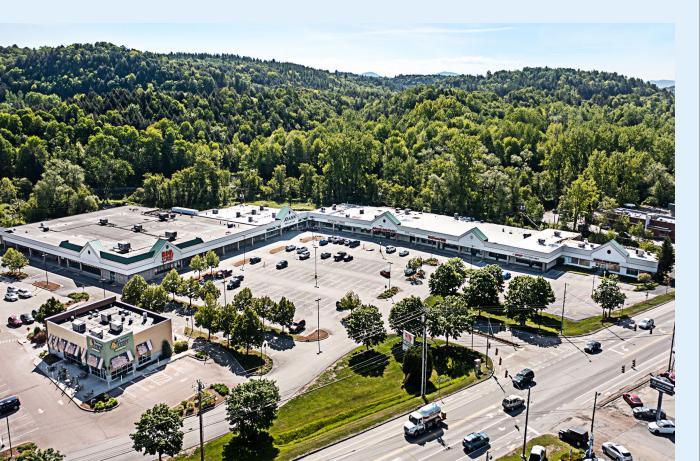

#### **PROPERTY HIGHLIGHTS:**

Prime retail space in one of Barre's most heavily trafficked shopping centers. The spaces have excellent visibility from Barre-Montpelier Rd with a traffic count over 15,340 cars per day. Multiple spaces & configurations available!

Existing Tenants: Jo-Ann Fabrics, Mattress Firm, Snap Fitness, Casa Real Mexican Restaurant and Pizza Hut.

FOR MORE INFORMATION, CONTACT: Kendra Kenney

0: 802 863 8218 M: 508 479 8761 kkenney@vermontrealestate.com

### Berlin Shopping Center Berlin, Vermont

POMERLEAU I