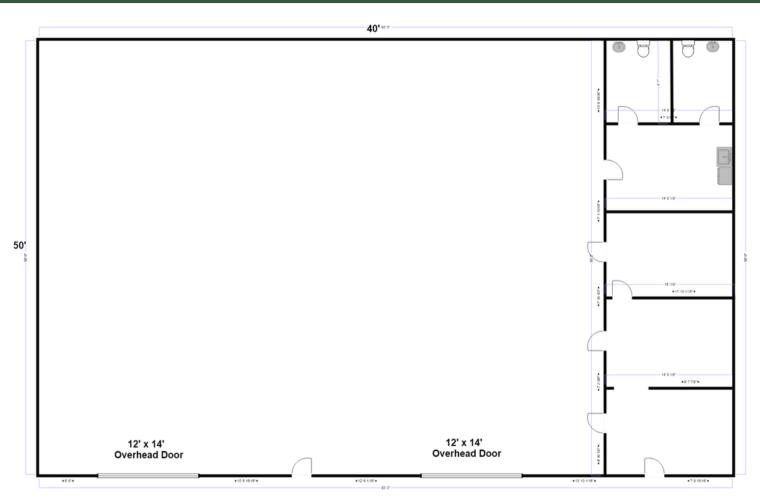

### **SPACE DETAILS**

- Rental Rate: \$10.50 SF/YR
- Size: 4,000 SF
- Term: Negotiable
- Clear Height: 16 feet
- Grade-level doors: 12' x 14'
- (3) Small Offices and (2) restrooms
- Break Room
- 3-phase power available

### **PROPERTY DETAILS**

Collins Road Business Park is located at 2170 Collins Road, just outside the city limits of Denton. This project is easy to access via paved road from US HWY 380. These suites are perfect for small/medium industrial users. Please contact Broker for more information or to tour the facility.