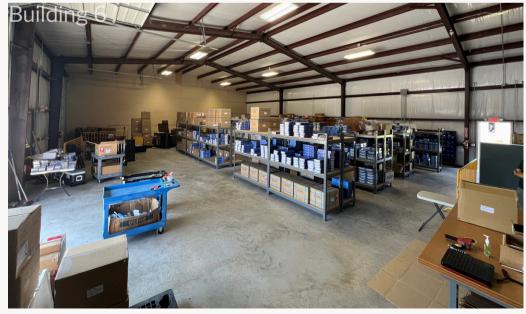

### **SPACE DETAILS**

- Rental Rate: \$10.50 SF/YR
- Size: 4,000 SF
- Term: Negotiable
- Clear Height: 16 feet
- Grade-level doors: 12' x 14'
- (3) Small Offices and (2) restrooms
- Break Room
- 3-phase power available

### **PROPERTY DETAILS**

Collins Road Business Park is located at 2170 Collins Road, just outside the city limits of Denton. This project is easy to access via paved road from US HWY 380. These suites are perfect for small/medium industrial users. Please contact Broker for more information or to tour the facility.