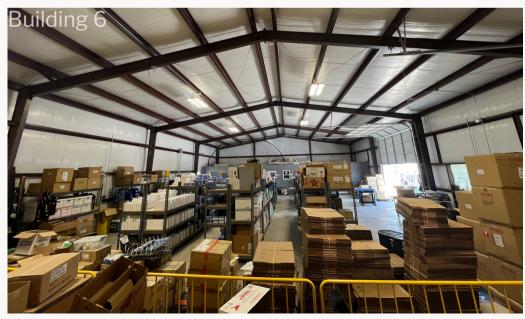

### **SPACE DETAILS**

- Rental Rate: \$10.50 SF/YR
- Size: 4,000 SF
- Term: Negotiable
- Clear Height: 16 feet
- Grade-level doors: 12' x 14'
- (3) Small Offices and (2) restrooms
- Break Room
- 3-phase power available