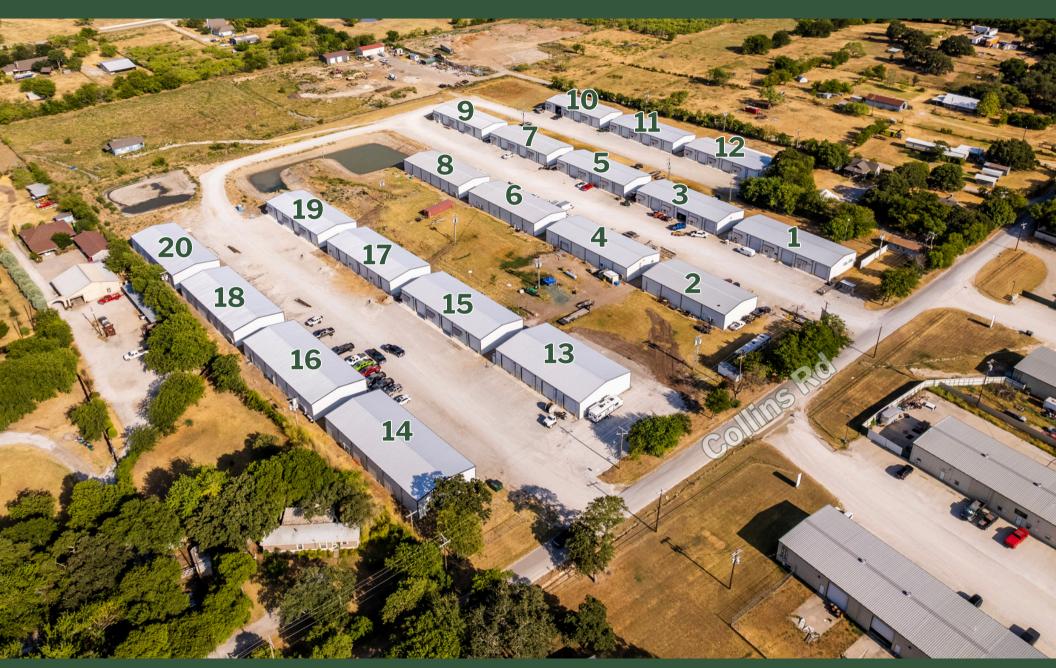

### **BUSINESS PARK DETAILS**

- Buildings: 20 Buildings
- Lot Size: 14.34 AC
- Year Built: 2017-2021
- Fenced and secured business park
- Construction: Metal buildings
- Zoning: Denton County (no zoning)
- Space Use: Light Industrial

### **PROPERTY DETAILS**

Collins Road Business Park is located at 2170 Collins Road, just outside the city limits of Denton. This project is easy to access via paved road from US HWY 380. These suites are perfect for small/medium industrial users. Please contact Broker for more information or to tour the facility.