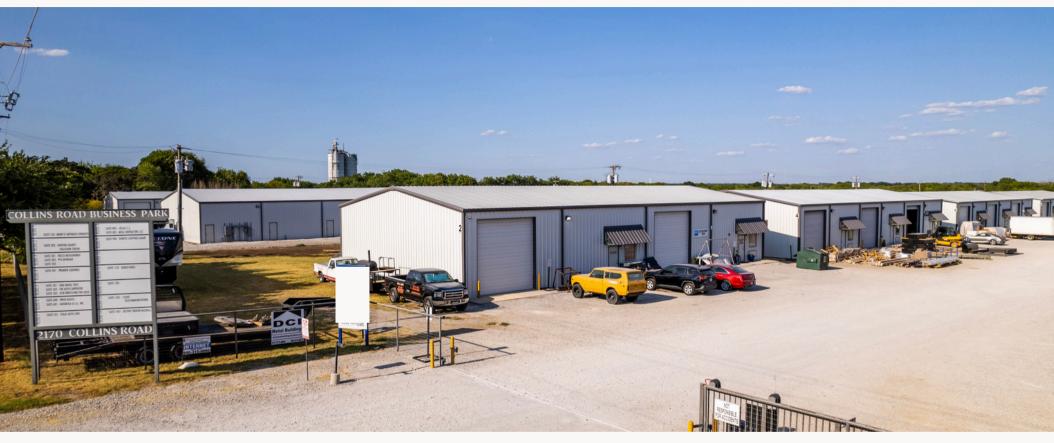

### **BUSINESS PARK DETAILS**

- Buildings: 20 Buildings
- Lot Size: 14.34 AC
- Year Built: 2017-2021
- Fenced and secured business park
- Construction: Metal buildings
- Zoning: Denton County (no zoning)
- Space Use: Light Industrial

### **PROPERTY DETAILS**

Collins Road Business Park is located at 2170 Collins Road, just outside the city limits of Denton. This project is easy to access via paved road from US HWY 380. These suites are perfect for small/medium industrial users. Please contact Broker for more information or to tour the facility.