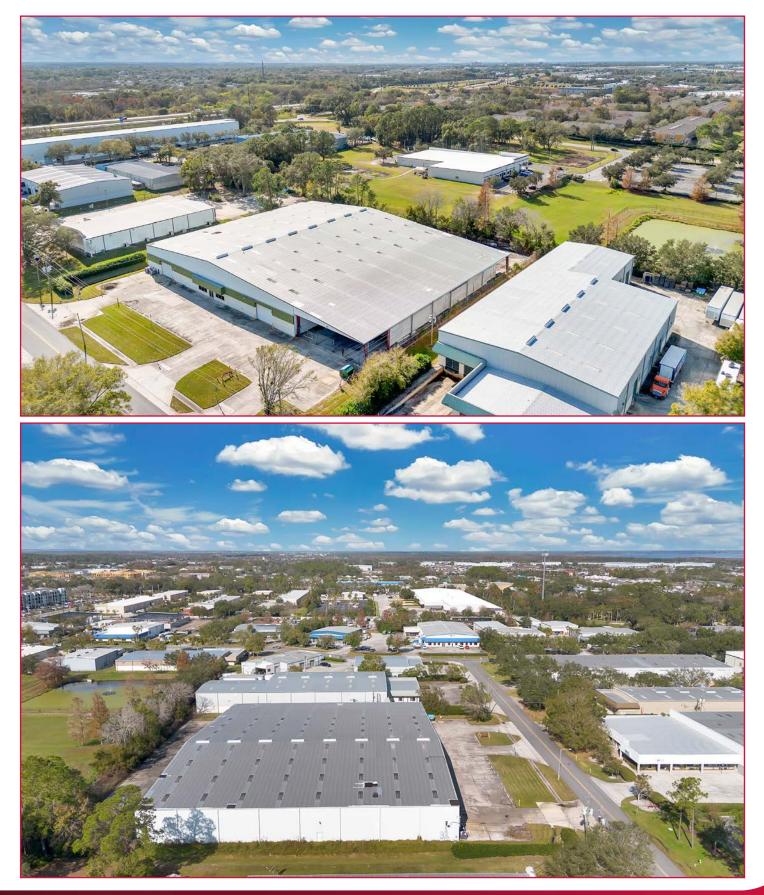

## **PROPERTY HIGHLIGHTS**

- Available SF: 40,000 SF
- Clear Height: 24'-31'
- Drive-in doors: (4) 20'x14'
- Acres: 2.43
- Zoning: RI-1
- Comments: Located in the thriving industrial hub of Sanford, Florida this properties strategic location provides easy access to major transportation routes, including I-4 and SR 417, ensuring efficient logistics.

# FREE STANDING BUILDING WITH OUTDOOR STORAGE