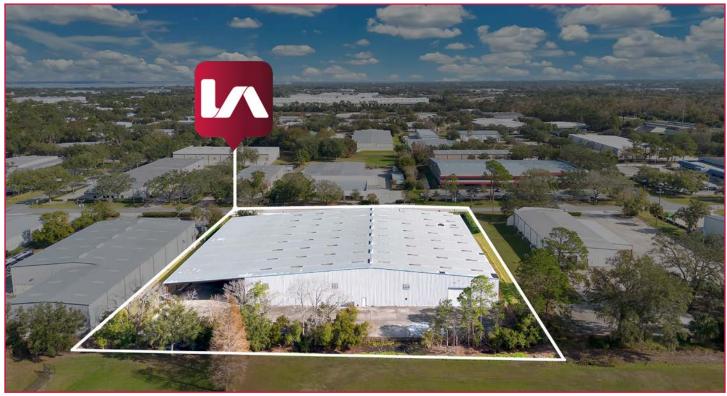

# FREE STANDING BUILDING WITH OUTDOOR STORAGE

# 110 TECH DRIVE

SANFORD, FL 32771