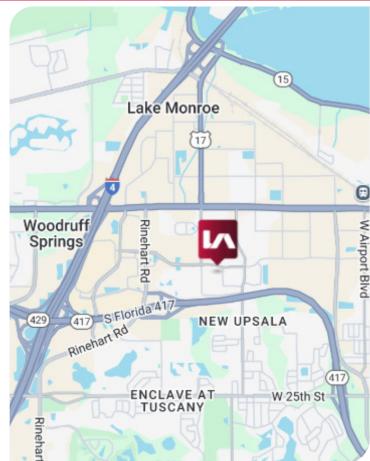

## **PROPERTY HIGHLIGHTS**

- Available SF: 40,000 SF
- Clear Height: 24'-31'
- Drive-in doors: (4) 20'x14'
- Acres: 2.43
- Zoning: RI-1
- Comments: Located in the thriving industrial hub of Sanford, Florida this properties strategic location provides easy access to major transportation routes, including I-4 and SR 417, ensuring efficient logistics.