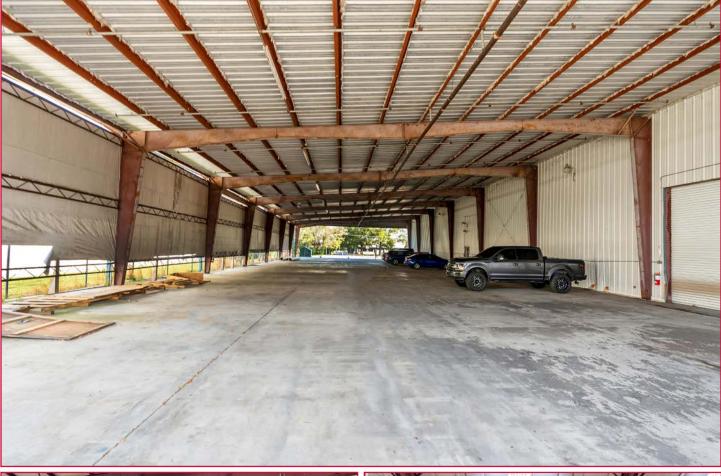

## **PROPERTY HIGHLIGHTS**

- Available SF: 40,000 SF
- Clear Height: 24'-31'
- Drive-in doors: (4) 20'x14'
- Acres: 2.43
- Zoning: RI-1
- Comments: Located in the thriving industrial hub of Sanford, Florida this properties strategic location provides easy access to major transportation routes, including I-4 and SR 417, ensuring efficient logistics.

# FREE STANDING BUILDING WITH OUTDOOR STORAGE