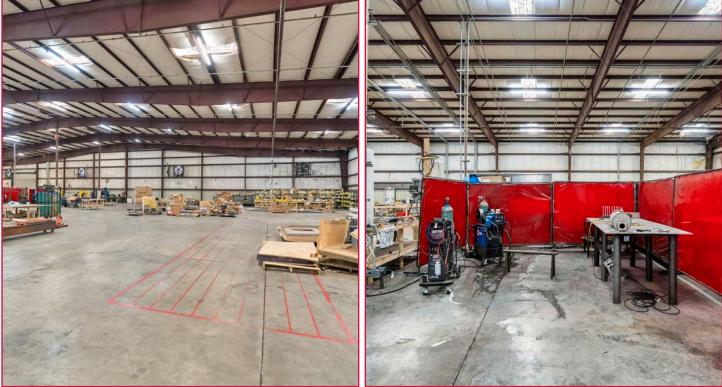

## **PROPERTY HIGHLIGHTS**

- Available SF: 40,000 SF
- Clear Height: 24'-31'
- Drive-in doors: (4) 20'x14'
- Acres: 2.43
- Zoning: RI-1
- Comments: Located in the thriving industrial hub of Sanford, Florida this properties strategic location provides easy access to major transportation routes, including I-4 and SR 417, ensuring efficient logistics.

# FREE STANDING BUILDING WITH OUTDOOR STORAGE