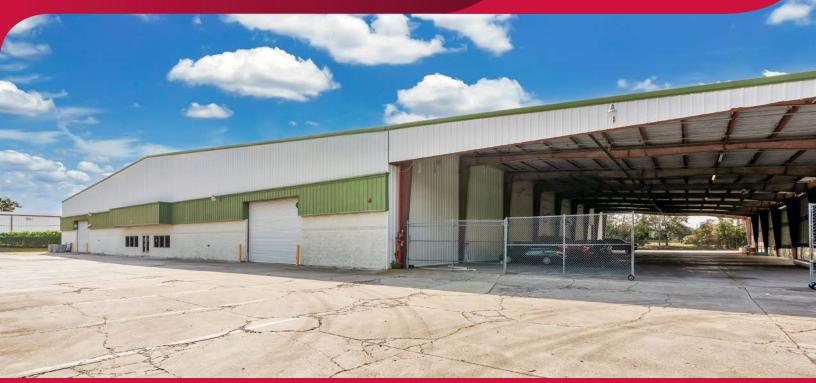

# FREE STANDING BUILDING WITH OUTDOOR STORAGE

#### **110 TECH DRIVE** SANFORD, FL 32771