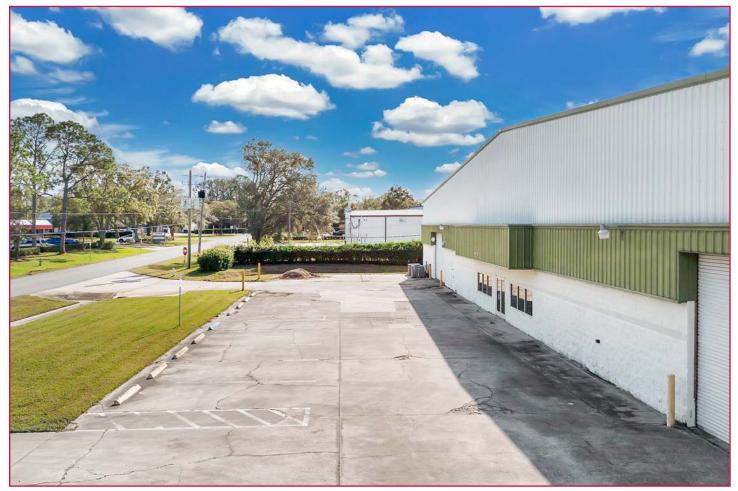

# FREE STANDING BUILDING WITH OUTDOOR STORAGE

### **110 TECH DRIVE** SANFORD, FL 32771