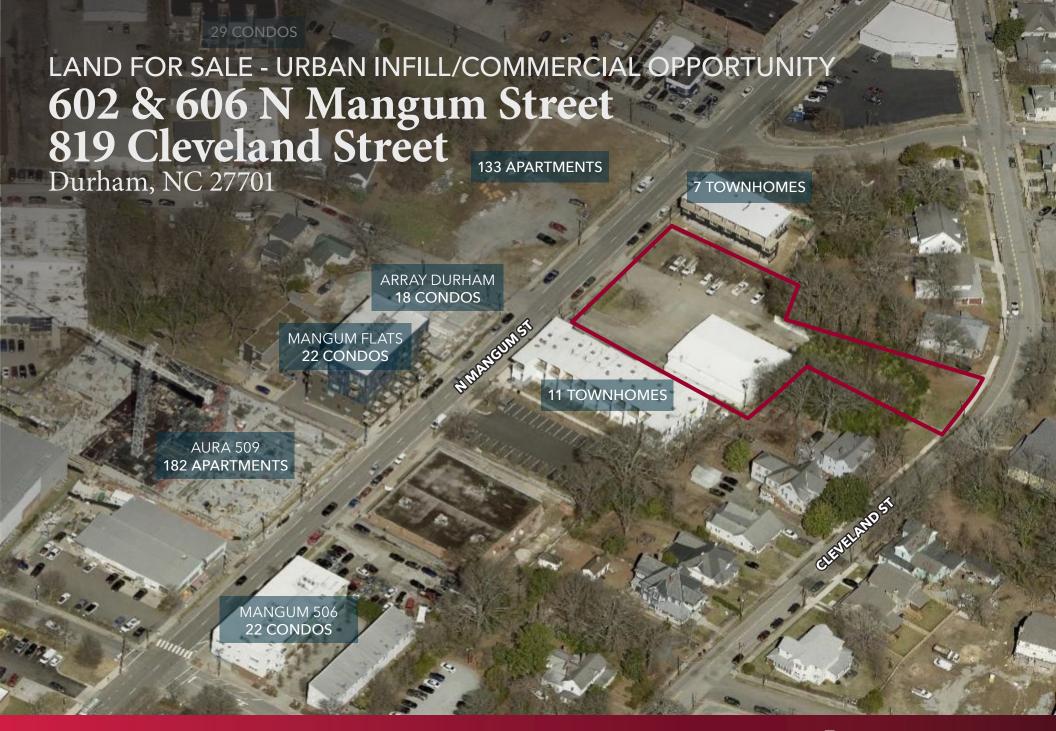

## **Property Features**

- » Three parcels totaling 1.04 acres with frontage on North Mangum Street and Cleveland Street.
- » Located within a short walk of the Durham Bulls Athletic Park, American Tobacco Campus, Durham Performing Arts Center, the Carolina Theatre, and Durham Central Park.
- » 6,528 SF fully-conditioned building with parking on site. Built in 1970; roof replaced in last 10 years old. Current land use for 602 & 606 N Mangum is commercial, retail services, and parking lots surface.
- » North Mangum Street is a two-lane, one-way southbound road that connects to the Durham Freeway (NC 147).
- » Several new mid-rise apartments, townhomes, and condo developments in the neighborhood.
- » Permitted uses in DD-S2 include multifamily, condominium, townhome, office, medical office, retail and restaurant with building height up to 35' or 50' with a special use permit. RS-M permits multifamily.

| ADDRESS     | 602 & 606 N Mangum Street and 819<br>Cleveland Street, Durham, NC 27701 |
|-------------|-------------------------------------------------------------------------|
| ACRES       | 1.04 acres                                                              |
| GIS PARCELS | 110421, 110420, 110407                                                  |
| ZONING      | DD-S2 & RS-M                                                            |
| FRONTAGE    | ±176.48' on N Mangum Street<br>±87' on Cleveland Street                 |
| SALE PRICE  | \$4,600,000                                                             |