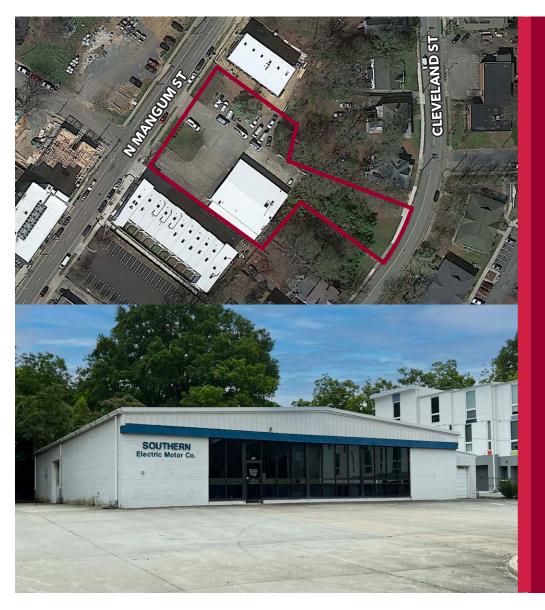

## **Property Features**

- » Three parcels totaling 1.04 acres with frontage on North Mangum Street and Cleveland Street.
- » Located within a short walk of the Durham Bulls Athletic Park, American Tobacco Campus, Durham Performing Arts Center, the Carolina Theatre, and Durham Central Park.
- » 6,528 SF fully-conditioned building with parking on site. Built in 1970; roof replaced in last 10 years old. Current land use for 602 & 606 N Mangum is commercial, retail services, and parking lots surface.
- » North Mangum Street is a two-lane, one-way southbound road that connects to the Durham Freeway (NC 147).
- » Several new mid-rise apartments, townhomes, and condo developments in the neighborhood.
- » Permitted uses in DD-S2 include multifamily, condominium, townhome, office, medical office, retail and restaurant with building height up to 35' or 50' with a special use permit. RS-M permits multifamily.