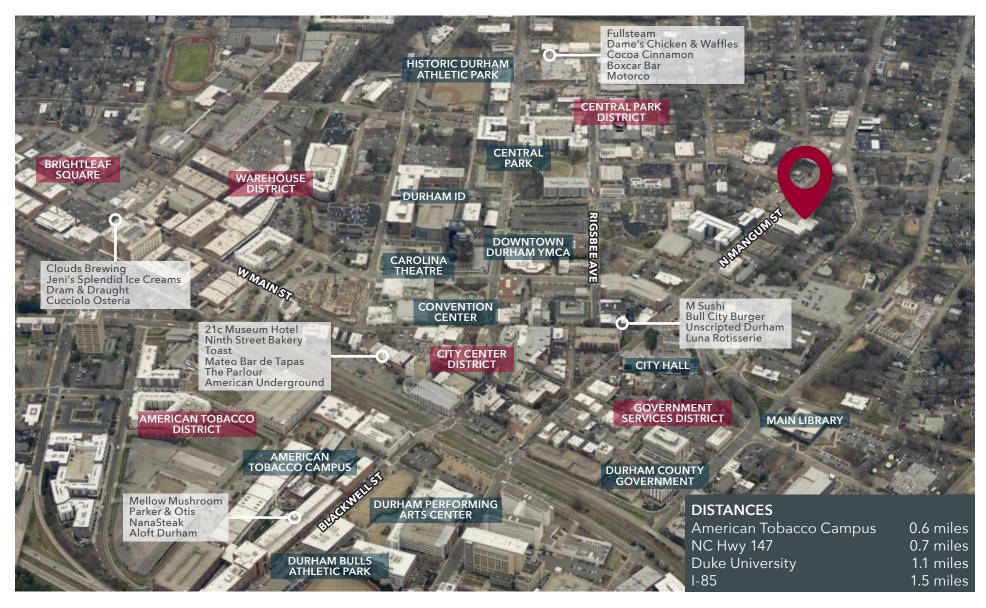

## **Property Features**

- » Three parcels totaling 1.04 acres with frontage on North Mangum Street and Cleveland Street.
- » Located within a short walk of the Durham Bulls Athletic Park, American Tobacco Campus, Durham Performing Arts Center, the Carolina Theatre, and Durham Central Park.
- » 6,528 SF fully-conditioned building with parking on site. Built in 1970; roof replaced in last 10 years old. Current land use for 602 & 606 N Mangum is commercial, retail services, and parking lots surface.
- » North Mangum Street is a two-lane, one-way southbound road that connects to the Durham Freeway (NC 147).
- » Several new mid-rise apartments, townhomes, and condo developments in the neighborhood.
- » Permitted uses in DD-S2 include multifamily, condominium, townhome, office, medical office, retail and restaurant with building height up to 35' or 50' with a special use permit. RS-M permits multifamily.