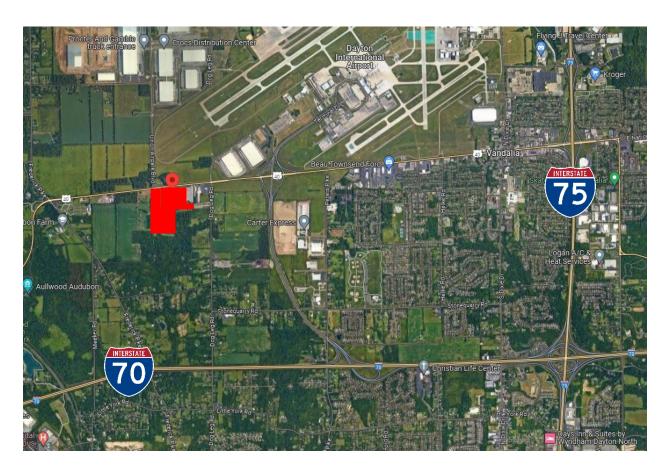

# Location

Industrial Property in the Miami Valley with excellent access to I-70, I-75, and Dayton International Airport. High-demand warehouse region.

Ben Redick 937-216-4511 bredick@brunsrealty.com

#### **Property & Location Highlights:**

- 42-63 acres available with utility extensions underway
- Industrial Innovation Zoning
- Direct access to I-75, I-70 & Dayton Int'l Airport
- Located in popular distribution region
- 15-year 100% Tax Abatement Available