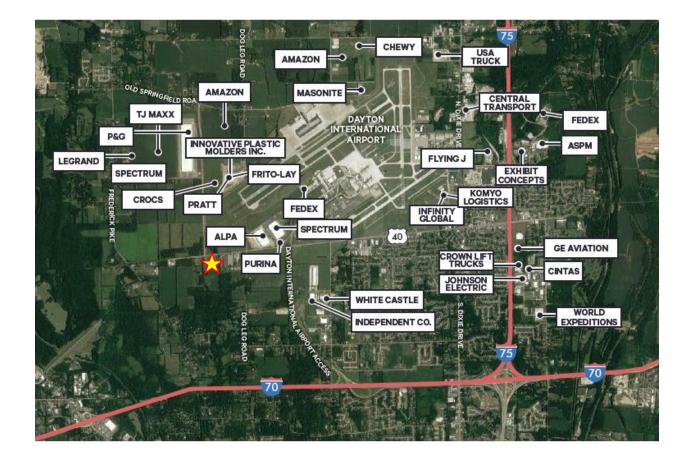

#### **Property & Location Highlights:**

- 42-63 acres available with utility extensions underway
- Industrial Innovation Zoning
- Direct access to I-75, I-70 & Dayton Int'l Airport
- Located in popular distribution region
- 15-year 100% Tax Abatement Available

# Location

Industrial Property in the Miami Valley with excellent access to I-70, I-75, and Dayton International Airport. High-demand warehouse region.

Ben Redick 937-216-4511 bredick@brunsrealty.com