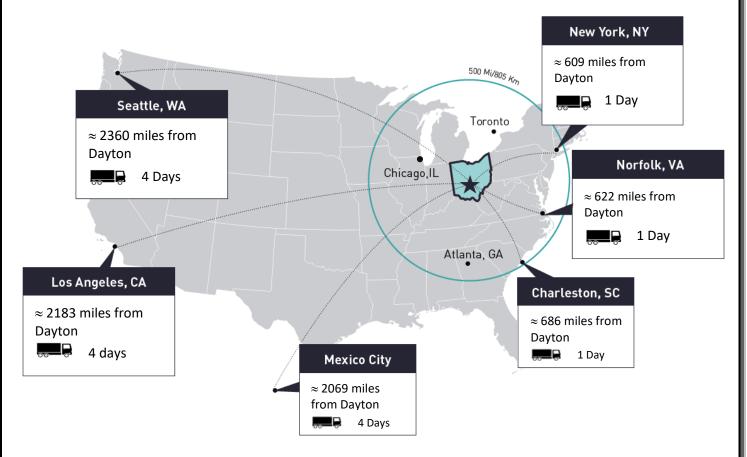

# Location

Industrial Property in the Miami Valley with excellent access to I-70, I-75, and Dayton International Airport. High-demand warehouse region.

Ben Redick 937-216-4511 bredick@brunsrealty.com

## **Market Access**

For more detailed information about this property visit www.brunsrealty.com or call Ben at 937-216-4511