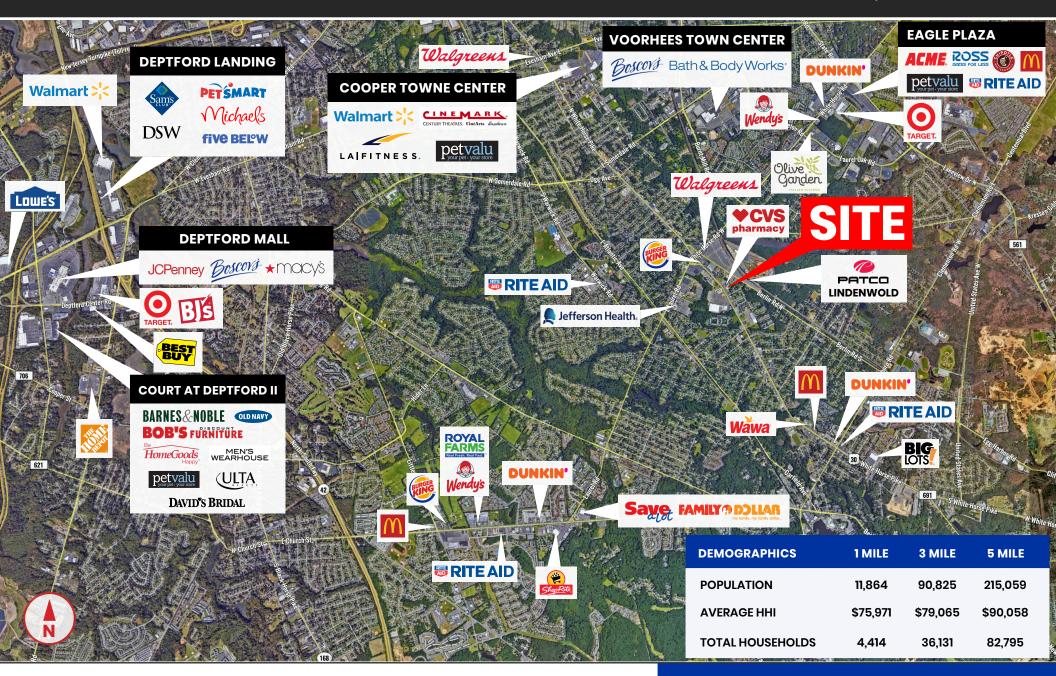

### STRATFORD RETAIL MARKET AERIAL: 71 - 75 S. WHITE HORSE PIKE | STRATFORD, NJ 08084