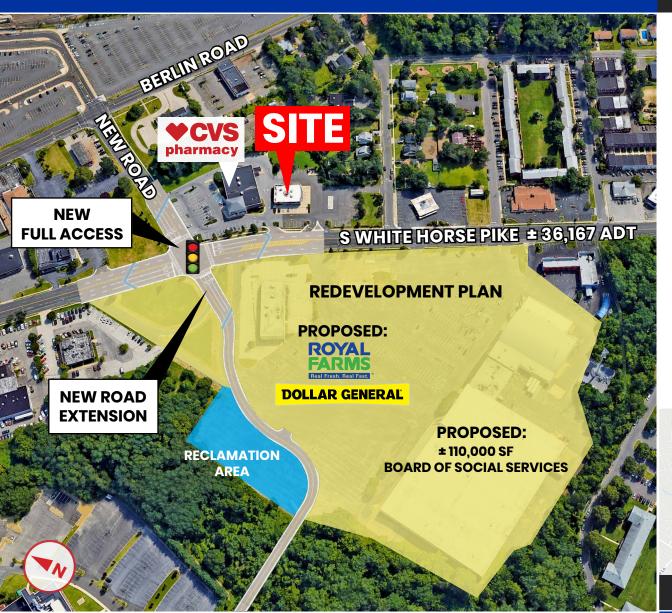

### **PROPERTY FEATURES**

- ± 4,500 SF RETAIL SPACE AVAILABLE FOR LEASE
- Join CVS Pharmacy, Pylon signage available
- Conveniently located at the signalized corner of S. White Horse Pike between New Road and Arlington Avenue
- Ideal location for a bank, restaurant, retail, office or medical use
- 43 Parking spaces & shared CVS parking plus added stalls on ex-gas pumps
- Shopping Center across the street has planned redevelopment with proposed Royal Farms & Dollar General, as well as a 110,000 SF building for the county's Board of Social Services bringing an estimated 500 county employees and an estimated 700 daily visitors

## SIGNALIZED CORNER LOCATION: 71 - 75 S. WHITE HORSE PIKE | STRATFORD, NJ 08084