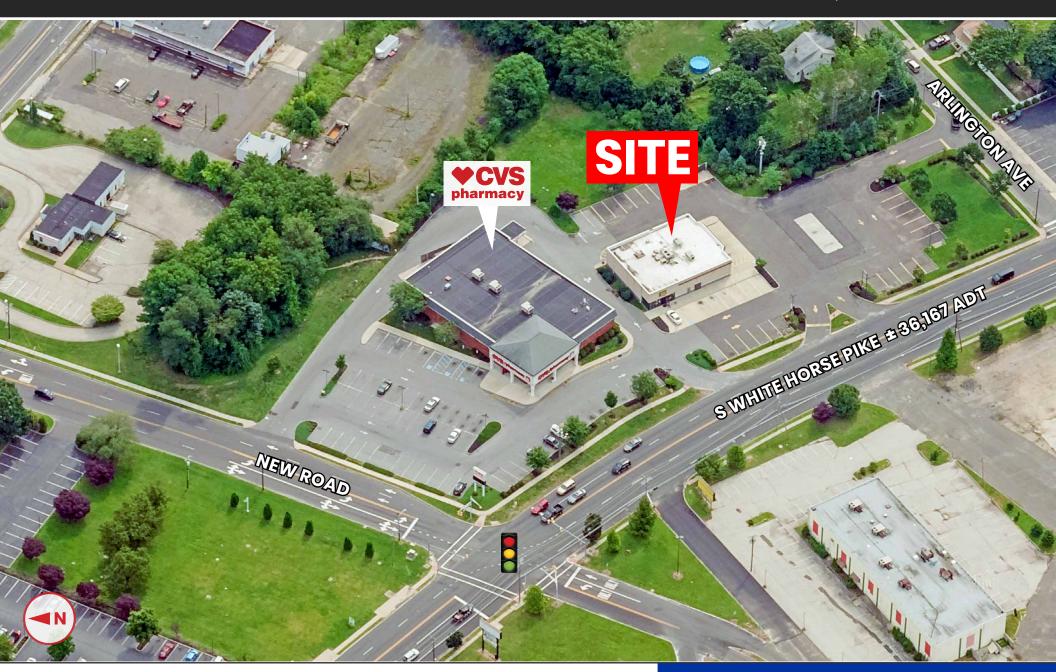

### **PROPERTY FEATURES**

- ± 4,500 SF RETAIL SPACE AVAILABLE FOR LEASE
- Join CVS Pharmacy, Pylon signage available
- Conveniently located at the signalized corner of S. White Horse Pike between New Road and Arlington Avenue
- Ideal location for a bank, restaurant, retail, office or medical use
- 43 Parking spaces & shared CVS parking plus added stalls on ex-gas pumps
- Shopping Center across the street has planned redevelopment with proposed Royal Farms & Dollar General, as well as a 110,000 SF building for the county's Board of Social Services bringing an estimated 500 county employees and an estimated 700 daily visitors

## SIGNALIZED CORNER LOCATION: 71 - 75 S. WHITE HORSE PIKE | STRATFORD, NJ 08084