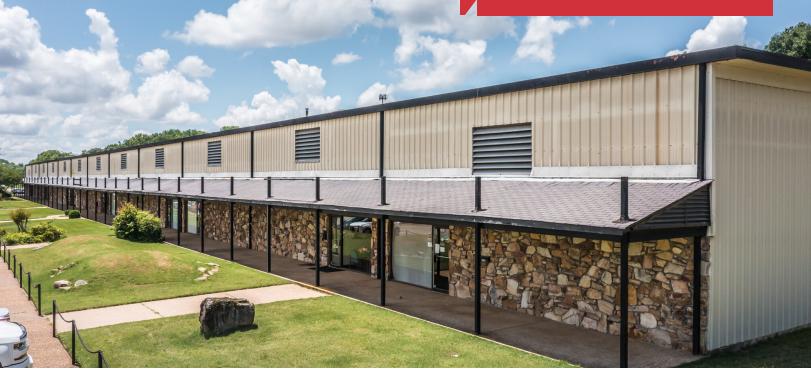

For Lease

Flex Space 6,000 SF +/-

## 5810 Ferguson Road

Bartlett, Tennessee 38134

## **Property Features**

- 6,000 SF Total
- 4,000 SF Warehouse
- 2,000 SF Office
- 20' Clear Height
- 1- 12x14 Drive-in door
- Located off of Bartlett Road and Stage Road
- Asking Rate: \$10.00 MG/SF

For more information: