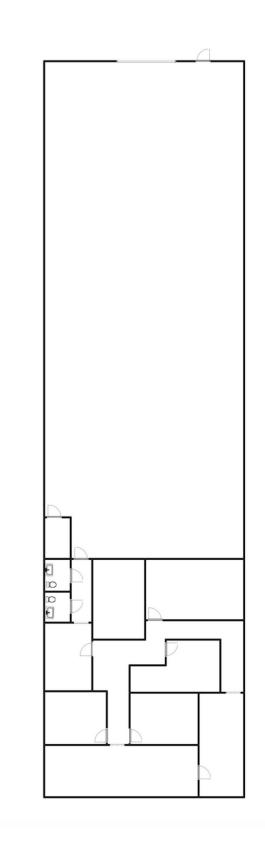

## **Property Features**

- 6,000 SF Total
- 4,000 SF Warehouse
- 2,000 SF Office
- 20' Clear Height
- 1- 12x14 Drive-in door
- Located off of Bartlett Road and Stage Road
- Asking Rate: \$10.00 MG/SF

For more information: