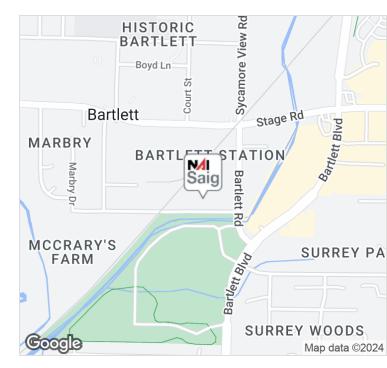

## 5810 Ferguson Road

Bartlett, Tennessee 38134

## **Property Features**

- 6,000 SF Total
- 4,000 SF Warehouse
- 2,000 SF Office
- 20' Clear Height
- 1- 12x14 Drive-in door
- Located off of Bartlett Road and Stage Road
- Asking Rate: \$10.00 MG/SF

For more information: