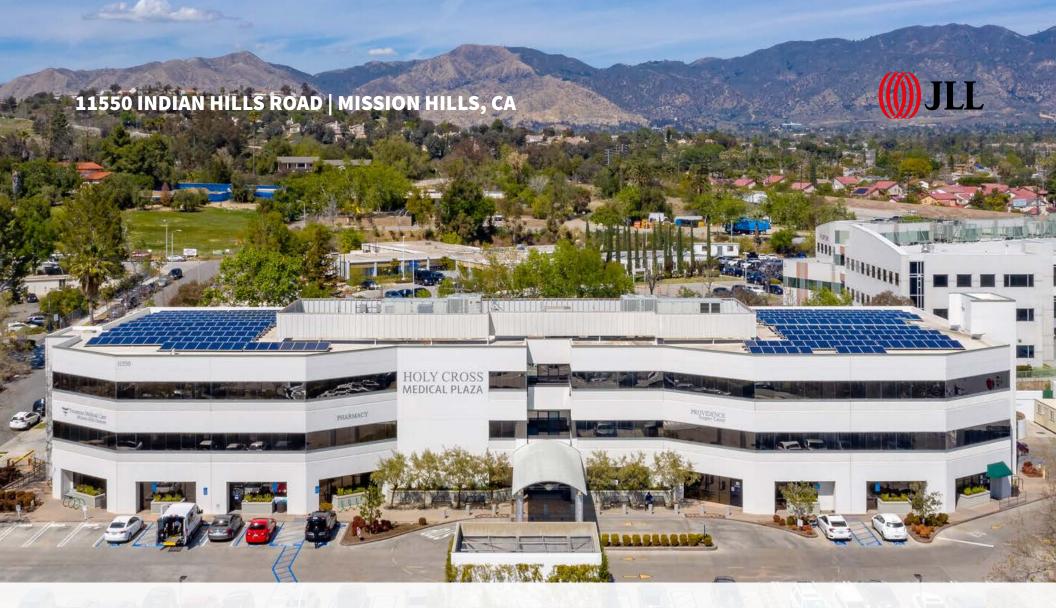

### **PROPERTY DETAILS**

- Class A medical office building on-campus at Providence Holy Cross Medical Center in Mission Hills
- Building is home to multiple specialists, including an MRI center, outpatient diagnostic center, surgery center and a full-service pharmacy
- Convenient structure and surface parking
- Professionally owned and managed by Welltower (NYSE: WELL)