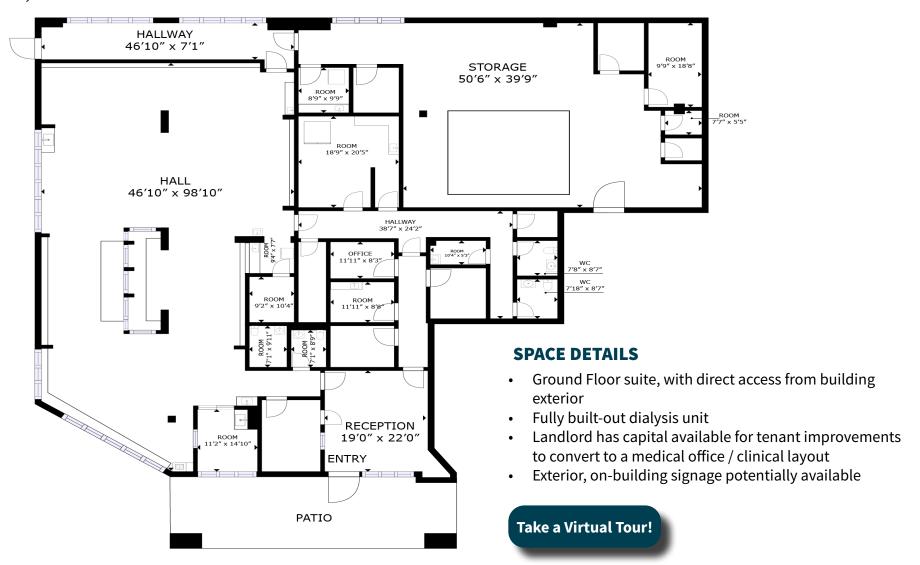

### **PROPERTY DETAILS**

- Class A medical office building on-campus at Providence Holy Cross Medical Center in Mission Hills
- Building is home to multiple specialists, including an MRI center, outpatient diagnostic center, surgery center and a full-service pharmacy
- Convenient structure and surface parking
- Professionally owned and managed by Welltower (NYSE: WELL)