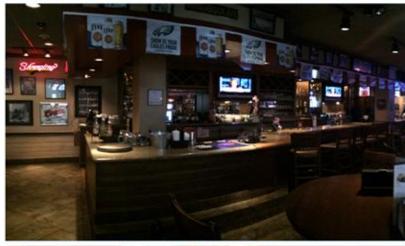

### **FEATURES**

- Former 300 Plus Seat Bookbinder's Restaurant
- Located in the Avenue of the Arts Neighborhood just off of Rittenhouse Square and a 1/2 block from Walnut Street's Upscale Shopping & Restaurant District.
- 400 Plus Car Parking Lot Across the Street
- Zoned CMX-5
- Renovated in 2005