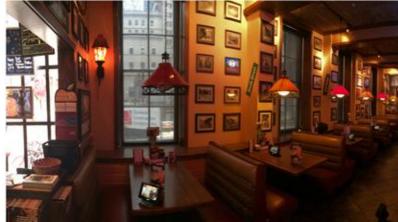

### **FEATURES**

- Former 300 Plus Seat Bookbinder's Restaurant
- Located in the Avenue of the Arts Neighborhood just off of Rittenhouse Square and a 1/2 block from Walnut Street's Upscale Shopping & Restaurant District.
- 400 Plus Car Parking Lot Across the Street
- Zoned CMX-5
- Renovated in 2005