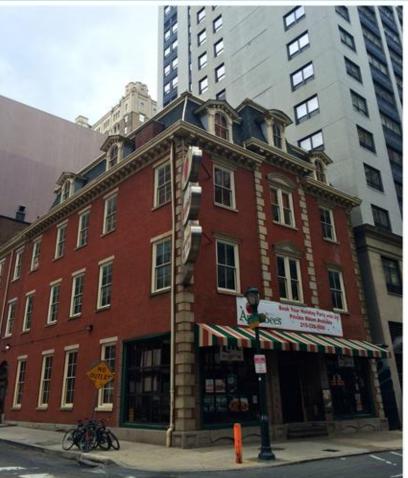

# 215 SOUTH 15TH STREET PHILADELPHIA, PA 19102

### **FEATURES**

- Former 300 Plus Seat Bookbinder's Restaurant
- Located in the Avenue of the Arts Neighborhood just off of Rittenhouse Square and a 1/2 block from Walnut Street's Upscale Shopping & Restaurant District.
- 400 Plus Car Parking Lot Across the Street
- Zoned CMX-5
- Renovated in 2005