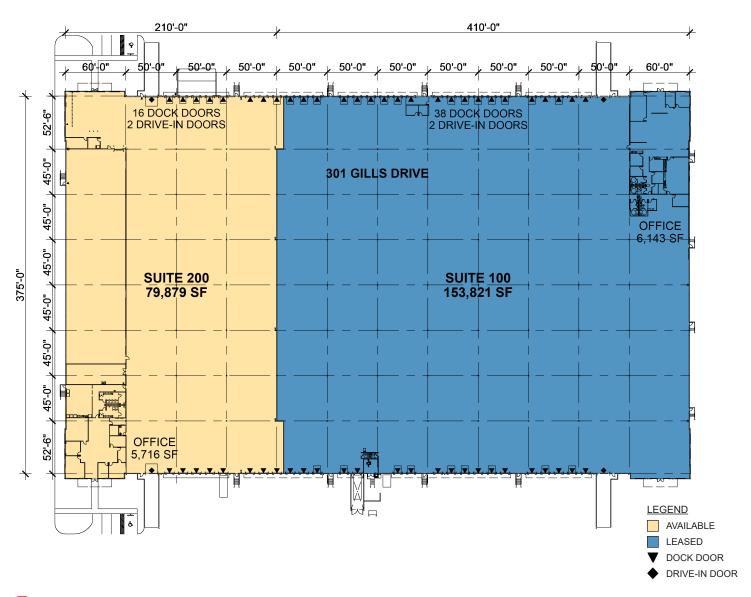

# **FACILITY**

- 233,700 SF building
- Cross dock
- 30' clear height
- 375' building depth
- 45' x 50' column spacing (typical)
- 52'-6" speed bay
- 137' & 138' truck courts
- 1.08 / 1,000 SF parking
- ESFR sprinkler system

### **SUITE 200**

- 79,879 SF available
- 5,716 SF of office
- 16 dock doors
- Two drive-in doors

Your single-source service for efficient move-in and operations: prologisessentials.com

Industrial Space For Lease

# **Prologis Crossroads**

301 Gills Drive, Suite 200 Orlando, FL 32824 USA

5,716 SF 74,163 SF 79,879 SF OFFICE: WAREHOUSE: TOTAL:

DOCK DOORS:

16 7

DRIVE-IN DOORS:

50'-0" 50'-0" RAMP -RAMP 210'-0" Ø• | 40 60'-0" 42:-0: 42:-0;, 42:-0: ..0-.**9**t 42:-0;, 42:-0;, -9-,29 ..O-.GZE