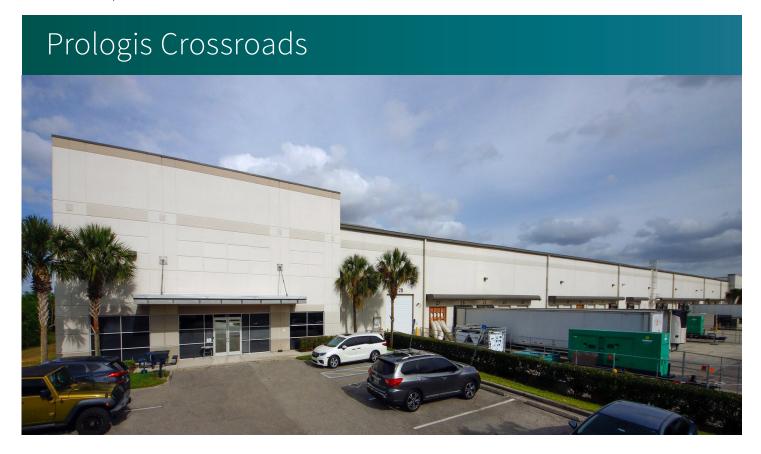

# Prologis Crossroads

# **FACILITY**

- 233,700 SF building
- Cross dock
- 30' clear height
- 375' building depth
- 45' x 50' column spacing (typical)
- 52'-6" speed bay
- 137' & 138' truck courts
- 1.08 / 1,000 SF parking
- ESFR sprinkler system

### **SUITE 200**

- 79,879 SF available
- 5,716 SF of office
- 16 dock doors
- Two drive-in doors

Your single-source service for efficient move-in and operations: prologisessentials.com

Industrial Space For Lease