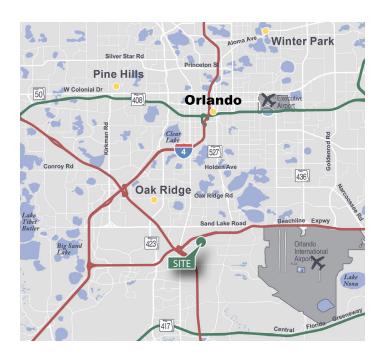

# **LOCATION**

- Just south of the Beachline Expressway (SR 528) and immediately adjacent to Orlando International Airport
- Excellent access to Florida's Turnpike, Sand Lake Road, Orange Avenue and Orange Blossom Trail (US 441)