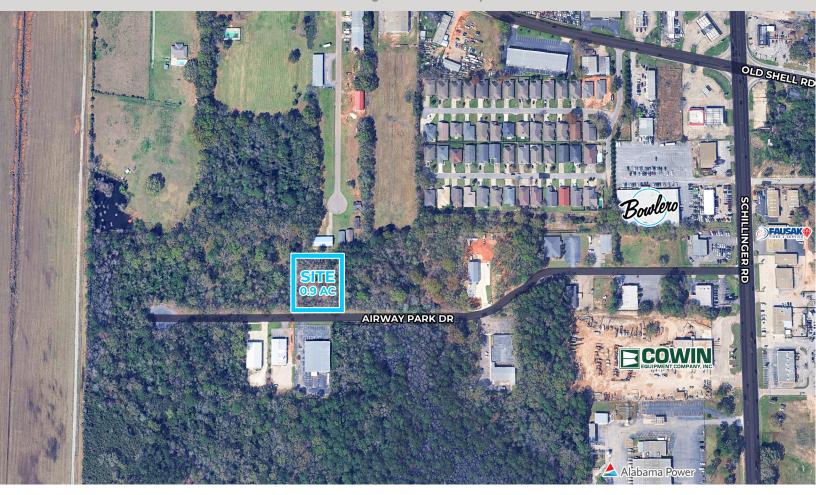

# 0.9± AC COMMERCIAL DEVELOPMENT SITE

8032 Airway Park Dr | Mobile

## **Property Features**

- Size: 0.9 AC
- · 200' frontage on Airway Park Dr
- · Zone: B-3 Community Business
- · Gentle topography
- · Adjacent to Mobile Regional Airport
- · 1 mile from Schillinger Rd/Airport Blvd intersection

### **Location Description**

Just a mile north of the major intersection of Schillinger Rd. and Airport Blvd., the property is surrounded by high-density residential neighborhoods, prominent retail corridors and adjacent to Mobile Regional Airport.