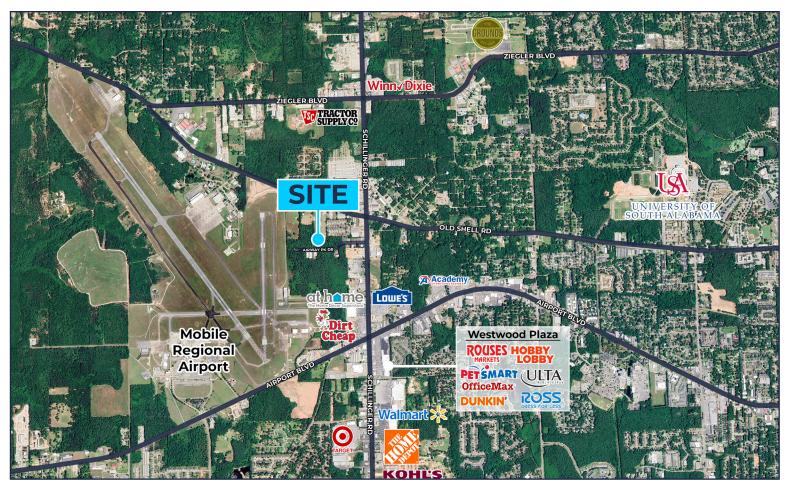

### **Location Description**

Just a mile north of the major intersection of Schillinger Rd. and Airport Blvd., the property is surrounded by high-density residential neighborhoods, prominent retail corridors and adjacent to Mobile Regional Airport.

#### **Distances to Notable Locations**

| Airport Blvd.           | 1.0 miles  |
|-------------------------|------------|
| Mobile Regional Airport | 1.6 miles  |
| I-65                    | 7.2 miles  |
| 1-10                    | 10.2 miles |
| Downtown Mobile         | 11.8 miles |
| Mississippi State Line  | 13.1 miles |