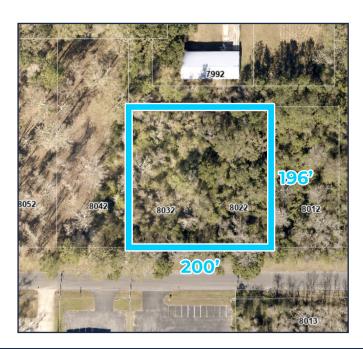

## **Property Features**

- Size: 0.9 AC
- · 200' frontage on Airway Park Dr
- · Zone: B-3 Community Business
- · Gentle topography
- · Adjacent to Mobile Regional Airport
- · 1 mile from Schillinger Rd/Airport Blvd intersection