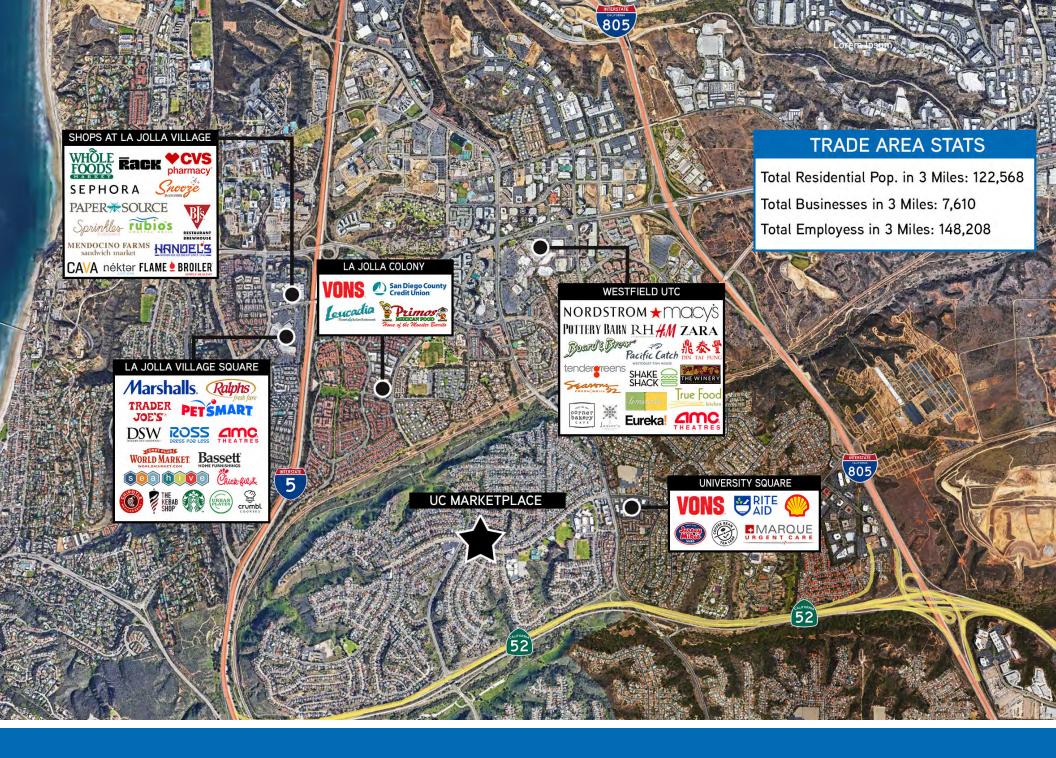

Highly desirable University City submarket with excellent access to three major freeways; I-5, I-805 and CA-52.

Close proximity to the UTC/Golden Triangle area where tenants benefit from the surrounding daytime population of over 150,000 people within a three mile radius.

#### **DEMOGRAPHIC OVERVIEW**

122,568
3-MILE TOTAL POPULATION

188,851
3-MILE DAYTIME POPULATION

\$158,951
3-MILE AVG. HOUSEHOLD INCOME

\$977,497
3-MILE MEDIAN HOME VALUE

|                  |                                                                                                                                                                                                            | 1-MILE                                                                          | 3-MILE                                                                            | 5-MILE                                                                             |
|------------------|------------------------------------------------------------------------------------------------------------------------------------------------------------------------------------------------------------|---------------------------------------------------------------------------------|-----------------------------------------------------------------------------------|------------------------------------------------------------------------------------|
|                  |                                                                                                                                                                                                            |                                                                                 |                                                                                   |                                                                                    |
| POPULATION       | 2024 Population                                                                                                                                                                                            | 18,373                                                                          | 122,568                                                                           | 249,507                                                                            |
|                  | 2029 Population                                                                                                                                                                                            | 18,347                                                                          | 122,184                                                                           | 250,961                                                                            |
|                  | Total Businesses                                                                                                                                                                                           | 458                                                                             | 7,610                                                                             | 23,478                                                                             |
|                  | Total Employees                                                                                                                                                                                            | 2,675                                                                           | 148,208                                                                           | 315,381                                                                            |
| PO               | Total Daytime Population                                                                                                                                                                                   | 12,644                                                                          | 188,851                                                                           | 404,279                                                                            |
|                  | 2024 Median Age                                                                                                                                                                                            | 34.6                                                                            | 33.3                                                                              | 35.5                                                                               |
|                  |                                                                                                                                                                                                            |                                                                                 |                                                                                   |                                                                                    |
| HOUSING          | 2024 Total Households                                                                                                                                                                                      | 7,420                                                                           | 47,415                                                                            | 103,043                                                                            |
|                  | 2024 Housing Units                                                                                                                                                                                         | 8,003                                                                           | 51,459                                                                            | 112,638                                                                            |
|                  | Owner Occupied Housing Units                                                                                                                                                                               | 46.4%                                                                           | 43.6%                                                                             | 41.0%                                                                              |
|                  | Renter Occupied Housing Units                                                                                                                                                                              | 46.4%                                                                           | 48.6%                                                                             | 50.5%                                                                              |
|                  | Vacant Housing Units                                                                                                                                                                                       | 7.3%                                                                            | 7.9%                                                                              | 8.5%                                                                               |
|                  | 2024 Median Home Value                                                                                                                                                                                     | \$1,024,519                                                                     | \$977,497                                                                         | \$1,034,343                                                                        |
|                  |                                                                                                                                                                                                            |                                                                                 |                                                                                   |                                                                                    |
|                  |                                                                                                                                                                                                            |                                                                                 |                                                                                   |                                                                                    |
| ME               | 2024 Average Household Income                                                                                                                                                                              | \$163,357                                                                       | \$158,951                                                                         | \$160,647                                                                          |
| COME             | 2024 Average Household Income<br>2024 Median Household Income                                                                                                                                              | \$163,357<br>\$114,518                                                          | \$158,951<br>\$112,151                                                            | \$160,647<br>\$114,333                                                             |
| INCOME           | •                                                                                                                                                                                                          |                                                                                 | •                                                                                 | •                                                                                  |
| INCOME           | 2024 Median Household Income                                                                                                                                                                               | \$114,518                                                                       | \$112,151                                                                         | \$114,333                                                                          |
| INCOME           | 2024 Median Household Income                                                                                                                                                                               | \$114,518                                                                       | \$112,151                                                                         | \$114,333                                                                          |
|                  | 2024 Median Household Income<br>2024 Per Capita Income                                                                                                                                                     | \$114,518<br>\$65,976                                                           | \$112,151<br>\$62,107                                                             | \$114,333<br>\$66,794                                                              |
|                  | 2024 Median Household Income 2024 Per Capita Income Household Income Base                                                                                                                                  | \$114,518<br>\$65,976<br>7,420                                                  | \$112,151<br>\$62,107<br>47,407                                                   | \$114,333<br>\$66,794<br>103,035                                                   |
|                  | 2024 Median Household Income<br>2024 Per Capita Income<br>Household Income Base<br><\$15,000                                                                                                               | \$114,518<br>\$65,976<br>7,420<br>8.7%                                          | \$112,151<br>\$62,107<br>47,407<br>8.5%                                           | \$114,333<br>\$66,794<br>103,035<br>6.7%                                           |
|                  | 2024 Median Household Income<br>2024 Per Capita Income<br>Household Income Base<br><\$15,000<br>\$15,000-\$24,999                                                                                          | \$114,518<br>\$65,976<br>7,420<br>8.7%<br>3.0%                                  | \$112,151<br>\$62,107<br>47,407<br>8.5%<br>3.2%                                   | \$114,333<br>\$66,794<br>103,035<br>6.7%<br>3.2%                                   |
|                  | 2024 Median Household Income<br>2024 Per Capita Income<br>Household Income Base<br><\$15,000<br>\$15,000-\$24,999<br>\$25,000-\$34,999                                                                     | \$114,518<br>\$65,976<br>7,420<br>8.7%<br>3.0%<br>3.6%                          | \$112,151<br>\$62,107<br>47,407<br>8.5%<br>3.2%<br>3.8%                           | \$114,333<br>\$66,794<br>103,035<br>6.7%<br>3.2%<br>3.9%                           |
|                  | 2024 Median Household Income<br>2024 Per Capita Income<br>Household Income Base<br><\$15,000<br>\$15,000- \$24,999<br>\$25,000- \$34,999<br>\$35,000- \$49,999                                             | \$114,518<br>\$65,976<br>7,420<br>8.7%<br>3.0%<br>3.6%<br>6.6%                  | \$112,151<br>\$62,107<br>47,407<br>8.5%<br>3.2%<br>3.8%<br>6.2%                   | \$114,333<br>\$66,794<br>103,035<br>6.7%<br>3.2%<br>3.9%<br>6.1%                   |
| INCOME BREAKDOWN | 2024 Median Household Income<br>2024 Per Capita Income<br>Household Income Base<br><\$15,000<br>\$15,000- \$24,999<br>\$25,000- \$34,999<br>\$35,000- \$49,999<br>\$50,000- \$74,999                       | \$114,518<br>\$65,976<br>7,420<br>8.7%<br>3.0%<br>3.6%<br>6.6%<br>13.1%         | \$112,151<br>\$62,107<br>47,407<br>8.5%<br>3.2%<br>3.8%<br>6.2%<br>11.4%          | \$114,333<br>\$66,794<br>103,035<br>6.7%<br>3.2%<br>3.9%<br>6.1%<br>11.5%          |
|                  | 2024 Median Household Income<br>2024 Per Capita Income<br>Household Income Base<br><\$15,000<br>\$15,000- \$24,999<br>\$25,000- \$34,999<br>\$35,000- \$49,999<br>\$50,000- \$74,999<br>\$75,000- \$99,999 | \$114,518<br>\$65,976<br>7,420<br>8.7%<br>3.0%<br>3.6%<br>6.6%<br>13.1%<br>7.9% | \$112,151<br>\$62,107<br>47,407<br>8.5%<br>3.2%<br>3.8%<br>6.2%<br>11.4%<br>10.6% | \$114,333<br>\$66,794<br>103,035<br>6.7%<br>3.2%<br>3.9%<br>6.1%<br>11.5%<br>10.6% |