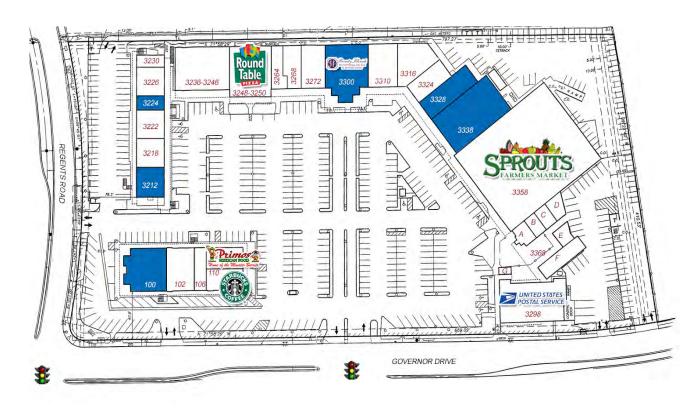

## SITE PLAN AND TENANT ROSTER

# **Ground Floor**

| SUITE    | TENANT                          | SF     |
|----------|---------------------------------|--------|
| 100      | Available                       | 3,232  |
| 102      | California Coast Credit Union   | 2,403  |
| 106      | Great Clips for Hair            | 1,200  |
| 110      | Starbucks Coffee                | 1,500  |
| 112      | Primos Mexican Food             | 1,500  |
| 3212     | Available (December 2024)       | 1,650  |
| 3218     | Physiotherapy Associates        | 1,550  |
| 3222     | Dr. Rosenblatt & Firtel, D.D.S. | 1,600  |
| 3224     | Available                       | 800    |
| 3226-28  | Clark Henderson Dental Corp.    | 1,600  |
| 3230     | Governor Animal Clinic          | 539    |
| 3236-46  | Governor Animal Clinic          | 4,800  |
| 3248-50  | Round Table Pizza               | 4,044  |
| 3264     | Submarina                       | 1,013  |
| 3268     | Postal Annex                    | 1,371  |
| 3272     | Happiness Nails                 | 2,400  |
| 3298     | United States Post Office       | 5,157  |
| 3300     | Beauty Kliniek (Available)      | 4,216  |
| 3310     | Wee Companions                  | 2,400  |
| 3316     | Renegade Fit Camp               | 2,800  |
| 3324     | Aaharn Thai Restaurant          | 1,800  |
| 3328*    | Available                       | 2,500  |
| 3338*    | Available                       | 6,055  |
| 3358     | Sprouts Farmers Market          | 24,075 |
| 3368-D   | Steele Bodies                   | 710    |
| 3368-E/F | Wee Companions                  | 1,675  |
| 3368G    | My iFix                         | 100    |

# Second Floor

| TENANT                               | SF                                                                                                                                                                                                                                                                                                                                                                                    |
|--------------------------------------|---------------------------------------------------------------------------------------------------------------------------------------------------------------------------------------------------------------------------------------------------------------------------------------------------------------------------------------------------------------------------------------|
| Ditzler, Chiropractor                | 820                                                                                                                                                                                                                                                                                                                                                                                   |
| Realty One Group Pacific             | 575                                                                                                                                                                                                                                                                                                                                                                                   |
| Heidi's Threading                    | 260                                                                                                                                                                                                                                                                                                                                                                                   |
| Kachkovsky & Fisher                  | 600                                                                                                                                                                                                                                                                                                                                                                                   |
| Allstate                             | 900                                                                                                                                                                                                                                                                                                                                                                                   |
| Dr. Li, D.D.S.                       | 1,800                                                                                                                                                                                                                                                                                                                                                                                 |
| Pilates Brasil                       | 1,325                                                                                                                                                                                                                                                                                                                                                                                 |
| Kaplan, Esq                          | 860                                                                                                                                                                                                                                                                                                                                                                                   |
| Grace City Church San Diego          | 860                                                                                                                                                                                                                                                                                                                                                                                   |
| State Farm Insurance                 | 860                                                                                                                                                                                                                                                                                                                                                                                   |
| Siri Thai Bodywork                   | 460                                                                                                                                                                                                                                                                                                                                                                                   |
| Available                            | 880                                                                                                                                                                                                                                                                                                                                                                                   |
| Tailoring Express                    | 450                                                                                                                                                                                                                                                                                                                                                                                   |
| State Farm Insurance                 | 840                                                                                                                                                                                                                                                                                                                                                                                   |
| Kumon Learning Center                | 1,290                                                                                                                                                                                                                                                                                                                                                                                 |
| Clayton Counseling                   | 400                                                                                                                                                                                                                                                                                                                                                                                   |
| Kehillat Shaar HaShamayim            | 500                                                                                                                                                                                                                                                                                                                                                                                   |
| Certified Life Planning & Case Mgmt. | 420                                                                                                                                                                                                                                                                                                                                                                                   |
| University City Foundation           | 420                                                                                                                                                                                                                                                                                                                                                                                   |
|                                      | Ditzler, Chiropractor  Realty One Group Pacific  Heidi's Threading  Kachkovsky & Fisher  Allstate  Dr. Li, D.D.S.  Pilates Brasil  Kaplan, Esq  Grace City Church San Diego  State Farm Insurance  Siri Thai Bodywork  Available  Tailoring Express  State Farm Insurance  Kumon Learning Center  Clayton Counseling  Kehillat Shaar HaShamayim  Certified Life Planning & Case Mgmt. |