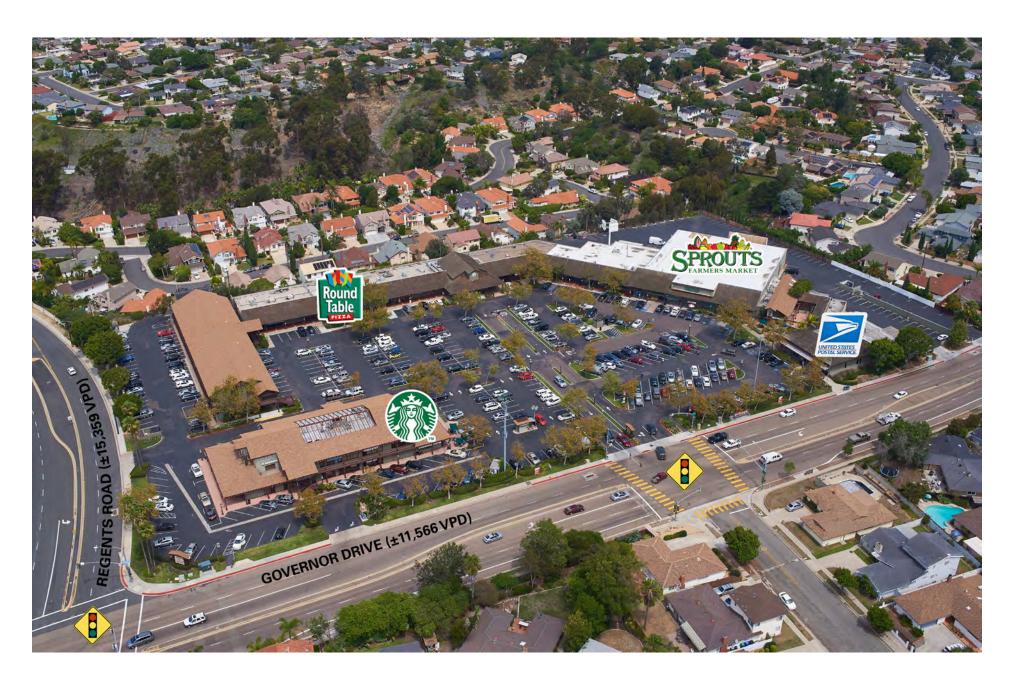

# **AERIAL**

#### **PROPERTY HIGHLIGHTS**

97,376-square-foot well established neighborhood shopping center anchored by Sprouts Farmer's Market. Other notable tenants in the center include Starbucks, Round Table Pizza, Primos Mexican Food. Postal Annex and more.