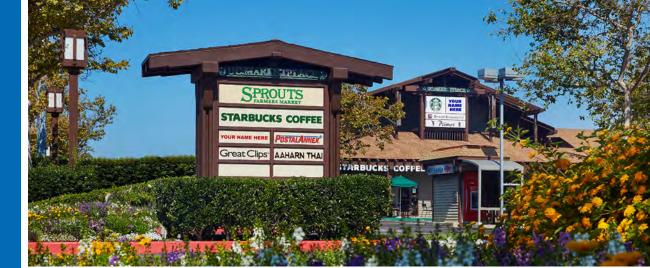

# **UC** Marketplace

3202-3368 GOVERNOR DRIVE SAN DIEGO, CA 92122

#### **PROPERTY HIGHLIGHTS**

97,376-square-foot well established neighborhood shopping center anchored by Sprouts Farmer's Market. Other notable tenants in the center include Starbucks, Round Table Pizza, Primos Mexican Food. Postal Annex and more.

The "local's favorite" shopping center with many long term tenants, situated in the heart of the University City trade area.

UCMarketplace.com