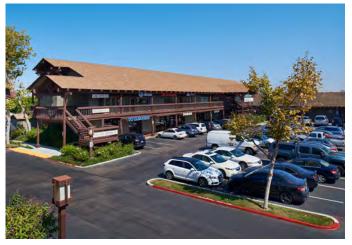

#### **PROPERTY HIGHLIGHTS**

97,376-square-foot well established neighborhood shopping center anchored by Sprouts Farmer's Market. Other notable tenants in the center include Starbucks, Round Table Pizza, Primos Mexican Food. Postal Annex and more.

The "local's favorite" shopping center with many long term tenants, situated in the heart of the University City trade area.

UCMarketplace.com