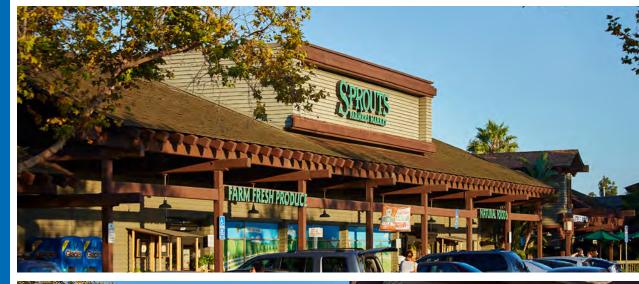

ERNOR DRIVE SAN DIEGO, CA 92122

#### **AVAILABILITIES**

±800 - 8,555 SF Ground Floor Retail ±880 SF Second Floor Retail

#### **PROPERTY HIGHLIGHTS**

97,376-square-foot well established neighborhood shopping center anchored by Sprouts Farmer's Market. Other notable tenants in the center include Starbucks, Round Table Pizza, Primos Mexican Food. Postal Annex and more.

Highly desirable University City submarket with excellent access to three major freeways; I-5, I-805 and CA-52.

Close proximity to the UTC/Golden Triangle area where tenants benefit from the surrounding daytime population of over 150,000 people within a three mile radius.

The "local's favorite" shopping center with many long term tenants, situated in the heart of the University City trade area.

UCMarketplace.com











## SITE PLAN AND TENANT ROSTER

# **Ground Floor**

| SUITE    | TENANT                          | SF     |
|----------|---------------------------------|--------|
| 100      | Available                       | 3,232  |
| 102      | California Coast Credit Union   | 2,403  |
| 106      | Great Clips for Hair            | 1,200  |
| 110      | Starbucks Coffee                | 1,500  |
| 112      | Primos Mexican Food             | 1,500  |
| 3212     | Available (December 2024)       | 1,650  |
| 3218     | Physiotherapy Associates        | 1,550  |
| 3222     | Dr. Rosenblatt & Firtel, D.D.S. | 1,600  |
| 3224     | Available                       | 800    |
| 3226-28  | Clark Henderson Dental Corp.    | 1,600  |
| 3230     | Governor Animal Clinic          | 539    |
| 3236-46  | Gov