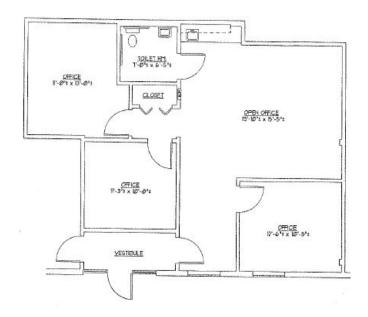

fice space now available

- Enhanced cleaning, multiple times per day
- Located at the center of the Plainsboro
   Office market
- Twelve office suites from 587 SF to 1,850 SF (existing)
- Efficient suites, each with its own bathroom and kitchenette
- Internet Access

- Ample Direct Parking
- Nearby amenities include restaurants, shopping, hotels
- Close proximity to the Princeton Junction train station
- Halfway between New York City and Philadelphia



#### 9Suites Available from 587 SF - 1,850 SF

- **1016 (598 SF)** - 1238 (587 SF)

- **1022 (950 SF)** - 1239 (1,027 SF)

- **1214 (909 SF)** - 1335 (1,440 SF)\*
- **1226 (1,850 SF)** \*Available 2/1/2023

- 1237 (671 SF) - 1375 (690 SF)

## 666 Plainsboro Road Bldg. 1100 Plainsboro, NJ



#### Suite 1016 (598 SF)



Suite 1022 (950 SF)



Suite 1214 (909 SF)



Suite 1226 (1,850 SF)



#### 9 Suites Available from 587 SF – 1,850 SF

- 1016 (598 SF)
- 1238 (587 SF)
- 1022 (950 SF)
- 1239 (1,027 SF)
- 1214 (909 SF)
- 1335 (1,440 SF)\*
- \*Available 2/1/2023
- 1226 (1,850 SF) - 1237 (671 SF)
- 1375 (690 SF)

# 666 Plainsboro Road Bldg. 1100 Plainsboro, NJ



#### Suite 1237 (671 SF)



#### Suite 1239 (1,027 SF)



Suite 1238 (587 SF)



Suite 1335 (1,440 SF)\* Available 2/1/23



Chris Romano +1 609 462 4858 christopher.romano@am.jll.com

(())JLL