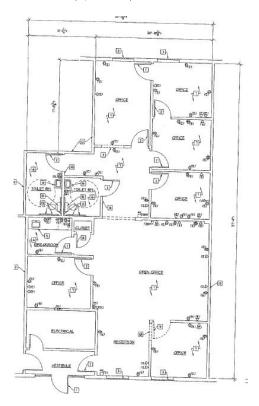

#### 9Suites Available from 587 SF - 1,850 SF

- **1016 (598 SF)** - 1238 (587 SF)

- **1022 (950 SF)** - 1239 (1,027 SF)

- **1214 (909 SF)** - 1335 (1,440 SF)\*
- **1226 (1,850 SF)** \*Available 2/1/2023

- 1237 (671 SF) - 1375 (690 SF)

#### 9 Suites Available from 587 SF – 1,850 SF

- 1016 (598 SF)
- 1238 (587 SF)
- 1022 (950 SF)
- 1239 (1,027 SF)
- 1214 (909 SF)
- 1335 (1,440 SF)\*
- \*Available 2/1/2023
- 1226 (1,850 SF) - 1237 (671 SF)
- 1375 (690 SF)