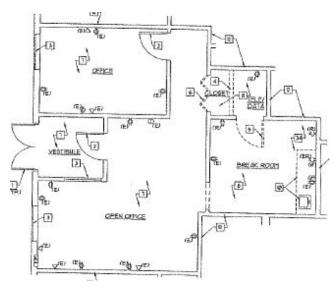

#### Suite 1016 (598 SF)

Suite 1022 (950 SF)

Suite 1214 (909 SF)

Suite 1226 (1,850 SF)