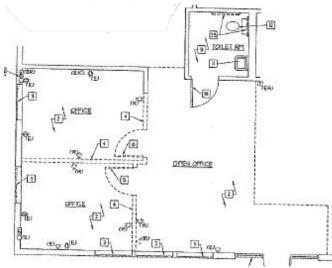

on
- Halfway between New York City and Philadelphia



#### 9Suites Available from 587 SF - 1,850 SF

- **1016 (598 SF)** - 1238 (587 SF)

- **1022 (950 SF)** - 1239 (1,027 SF)

- **1214 (909 SF)** - 1335 (1,440 SF)\*
- **1226 (1,850 SF)** \*Available 2/1/2023

- 1237 (671 SF) - 1375 (690 SF)

## 666 Plainsboro Road Bldg. 1100 Plainsboro, NJ



#### Suite 1016 (598 SF)



Suite 1022 (950 SF)



Suite 1214 (909 SF)



Suite 1226 (1,850 SF)



#### 9 Suites Available from 587 SF – 1,850 SF

- 1016 (598 SF)
- 1238 (587 SF)
- 1022 (950 SF)
- 1239 (1,027 SF)
- 1214 (909 SF)
- 1335 (1,440 SF)\*
- \*Available 2/1/2023
- 1226 (1,850 SF) - 1237 (671 SF)
- 1375 (690 SF)

# 666 Plainsboro Road Bldg. 1100 Plainsboro, NJ



#### Suite 1237 (671 SF)



#### Suite 1239 (1,027 SF)



Suite 1238 (587 SF)



Suite 1335 (1,440 SF)\* Available 2/1/23



Chris Romano +1 609 462 4858 christopher.romano@am.jll.com

(())JLL