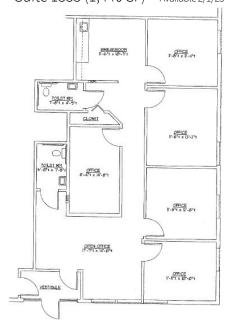

#### 9Suites Available from 587 SF - 1,850 SF

- **1016 (598 SF)** - 1238 (587 SF)

- **1022 (950 SF)** - 1239 (1,027 SF)

- **1214 (909 SF)** - 1335 (1,440 SF)\*
- **1226 (1,850 SF)** \*Available 2/1/2023

- 1237 (671 SF) - 1375 (690 SF)

#### Suite 1016 (598 SF)

Suite 1022 (950 SF)

Suite 1214 (909 SF)

Suite 1226 (1,850 SF)

#### 9 Suites Available from 587 SF – 1,850 SF

- 1016 (598 SF)
- 1238 (587 SF)
- 1022 (950 SF)
- 1239 (1,027 SF)
- 1214 (909 SF)
- 1335 (1,440 SF)\*
- \*Available 2/1/2023
- 1226 (1,850 SF) - 1237 (671 SF)
- 1375 (690 SF)