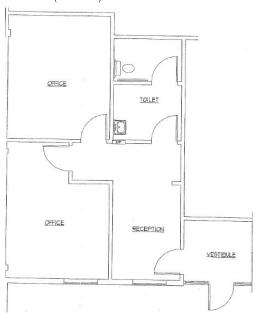

#### Suite 1016 (598 SF)

Suite 1022 (950 SF)

Suite 1214 (909 SF)

Suite 1226 (1,850 SF)