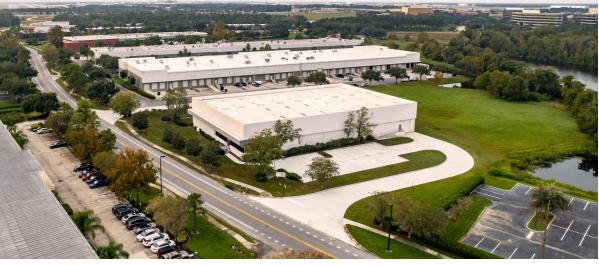

## 6900 TPC Dr Orlando, FL 32822

| Building size: <b>27,950</b> <u>+</u> <b>SF</b> |
|-------------------------------------------------|
| <i>Office:</i> <b>2,500</b> <u>+</u> <b>SF</b>  |
| Warehouse: 22,950 <u>+</u> SF                   |
| Doors: (3) 11'x15 Grade                         |
| Interior Dock Level                             |
| Ceiling Height: 23'-25' Clear                   |
| Cranes: (3) 5 ton                               |
| Orlando Zoning: I-P                             |
| Power: 3 Phase 400A                             |
| Construction: Block & Metal, 1992               |
| 2024 Taxes: <b>\$92,201.33</b>                  |
| Improvements:                                   |
| New Concrete Driveway                           |