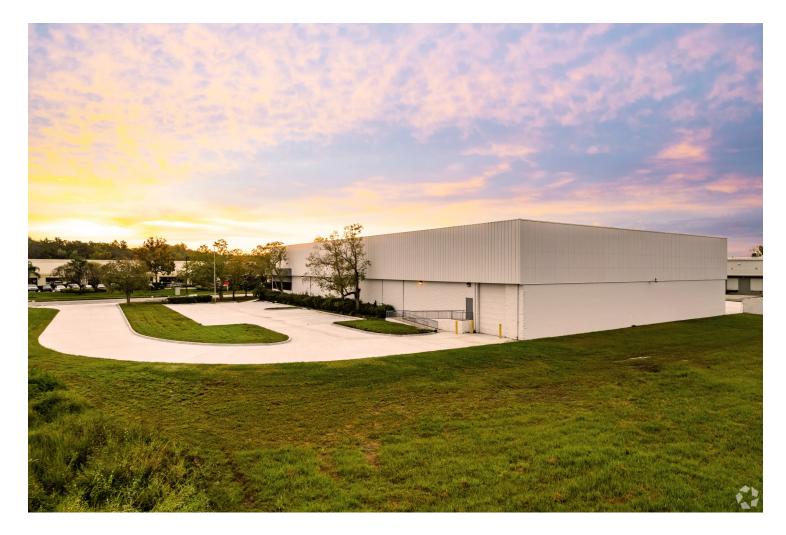

## 6900 TPC Dr Orlando, FL 32822

| Building size: <b>27,950</b> <u>+</u> <b>SF</b> |
|-------------------------------------------------|
| <i>Office:</i> <b>2,500</b> <u>+</u> <b>SF</b>  |
| Warehouse: 22,950 <u>+</u> SF                   |
| Doors: (3) 11'x15 Grade                         |
| Interior Dock Level                             |
| Ceiling Height: 23'-25' Clear                   |
| Cranes: (3) 5 ton                               |
| Orlando Zoning: I-P                             |
| Power: 3 Phase 400A                             |
| Construction: Block & Metal, 1992               |
| 2024 Taxes: <b>\$92,201.33</b>                  |
| Improvements:                                   |
| New Concrete Driveway                           |