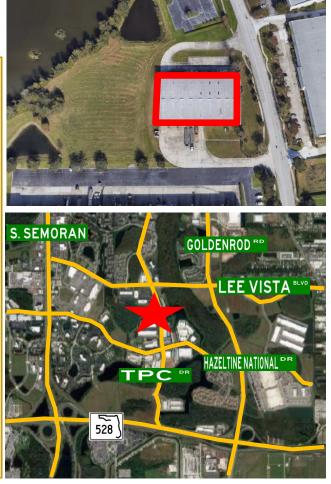

## 6900 TPC Dr Orlando, FL 32822

| Building size: <b>27,950</b> <u>+</u> <b>SF</b> |
|-------------------------------------------------|
| <i>Office:</i> <b>2,500</b> <u>+</u> <b>SF</b>  |
| Warehouse: 22,950 <u>+</u> SF                   |
| Doors: (3) 11'x15 Grade                         |
| Interior Dock Level                             |
| Ceiling Height: 23'-25' Clear                   |
| Cranes: (3) 5 ton                               |
| Orlando Zoning: I-P                             |
| Power: 3 Phase 400A                             |
| Construction: Block & Metal, 1992               |
| 2024 Taxes: <b>\$92,201.33</b>                  |
| Improvements:                                   |
| New Concrete Driveway                           |