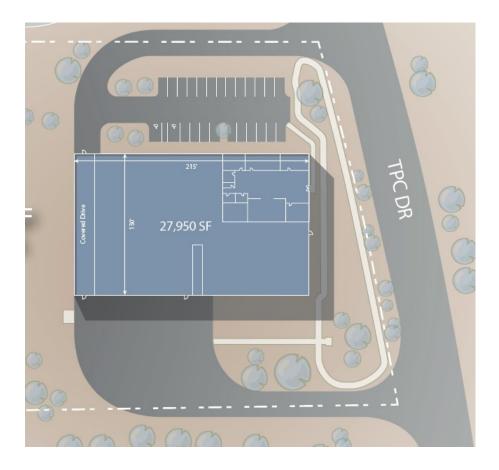

## 6900 TPC Dr Orlando, FL 32822

| Building size: <b>27,950</b> <u>+</u> <b>SF</b> |
|-------------------------------------------------|
| <i>Office:</i> <b>2,500</b> <u>+</u> <b>SF</b>  |
| Warehouse: 22,950 <u>+</u> SF                   |
| Doors: (3) 11'x15 Grade                         |
| Interior Dock Level                             |
| Ceiling Height: 23'-25' Clear                   |
| Cranes: (3) 5 ton                               |
| Orlando Zoning: I-P                             |
| Power: 3 Phase 400A                             |
| Construction: Block & Metal, 1992               |
| 2024 Taxes: <b>\$92,201.33</b>                  |
| Improvements:                                   |
| New Concrete Driveway                           |