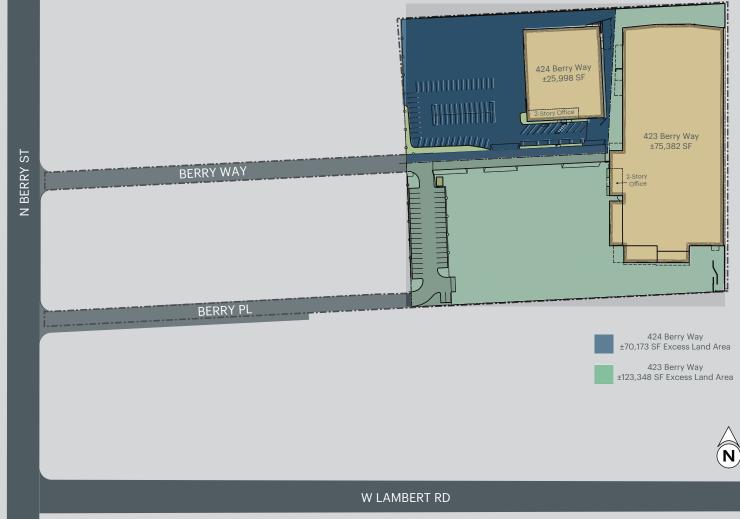

### **Project Features**

- Two Single-Tenant Industrial Buildings Totalling ±101,380 SF
  - Warehouse Area: ±95,394 SF Total
  - Two-Story Office Area: ±5,986 SF Total
- ±294,901 SF Land Area (±6.77 AC)
- Eight (8) Grade-Level Doors
- Large Yard Area
- Fully Fire Sprinklered
- ±236 Parking Stalls

### 423 Berry Way

- ±75,382 SF Industrial Building
  - Warehouse Area: ±73,116 SF
  - Two Story Office Area: ±2,266 SF
- ±198,730 SF of Land (±4.56 AC)
- Truck Well Can be Added
- Three (3) Grade-Level Doors
- ±24' Warehouse Clear Height
- 6,000 Amps Power
- ±183 Parking Stalls

### 424 Berry Way

- ±25,998 SF Industrial Building
  - Warehouse Area: ±22,278 SF
  - Two-Story Office Area: ±3,720 SF
- ±96,171 SF of Land (±2.21 AC)
- Five (5) Grade-Level Doors
- ±16' Warehouse Clear Height
- 1,200 Amps Power
- ±53 Parking Stalls