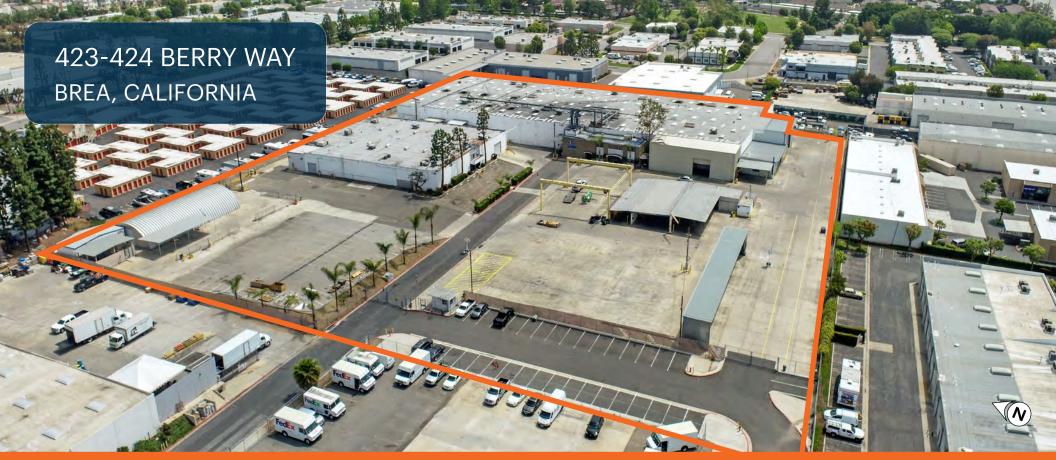

# For Lease ±101,380 SF on ±6.77 AC of Land

INSTITUTIONALLY MANAGED | FLEXIBILITY TO GROW IN A PORTFOLIO | DELIVERING UNPRECEDENTED CUSTOMER SERVICE

## **Two Single-Tenant Industrial Buildings**

#### **PROPERTY HIGHLIGHTS**

- Large Secured Yard
- Outside Storage Uses Acceptable
- Excellent Ingress / Egress
- Heavy Power
- Premier North Orange County Location
- Strategic Location Near 57, 91, and I-5 Freeways

### **Project Features**

- Two Single-Tenant Industrial Buildings Totalling ±101,380 SF
  - Warehouse Area: ±95,394 SF Total
  - Two-Story Office Area: ±5,986 SF Total
- ±294,901 SF Land Area (±6.77 AC)
- Eight (8) Grade-Level Doors
- Large Yard Area
- Fully Fire Sprinklered
- ±236 Parking Stalls