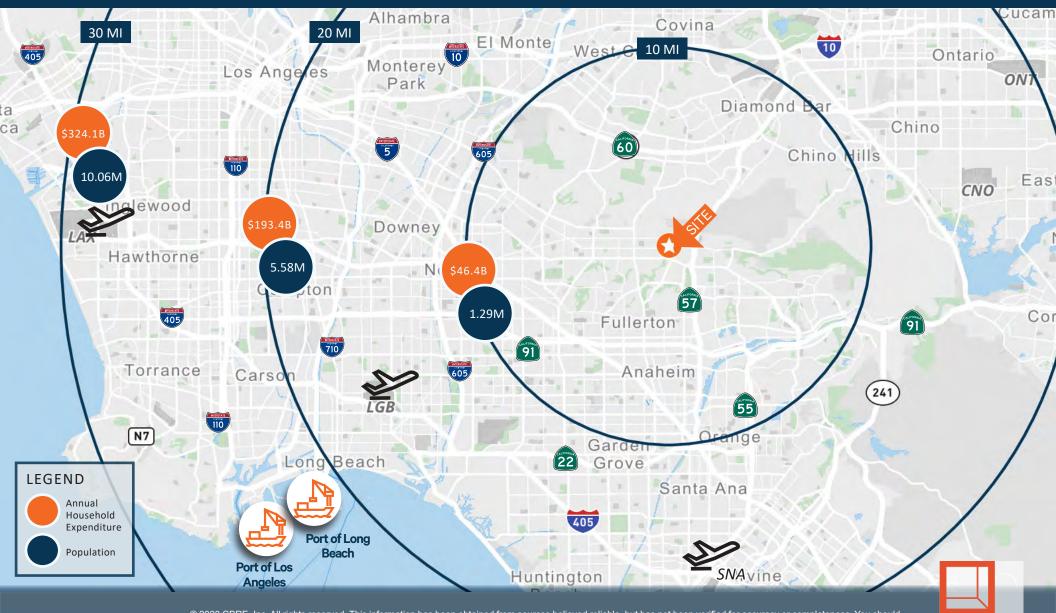

#### **PROPERTY HIGHLIGHTS**

- Large Secured Yard
- Outside Storage Uses Acceptable
- Excellent Ingress / Egress
- Heavy Power
- Premier North Orange County Location
- Strategic Location Near 57, 91, and I-5 Freeways