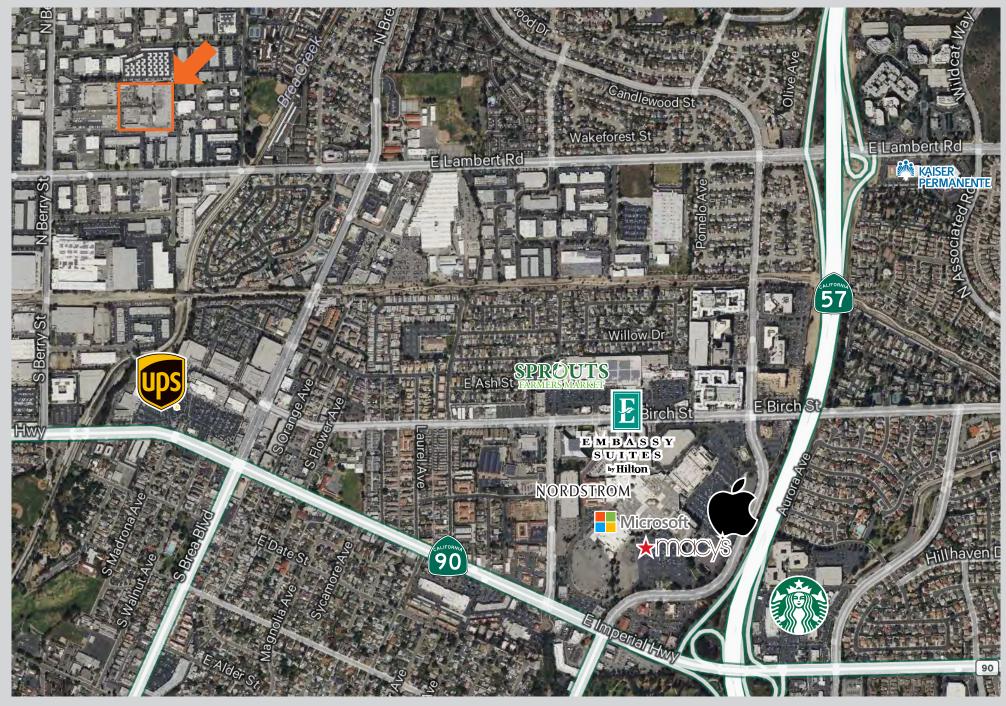

#### **PROPERTY HIGHLIGHTS**

- Large Secured Yard
- Outside Storage Uses Acceptable
- Excellent Ingress / Egress
- Heavy Power
- Premier North Orange County Location
- Strategic Location Near 57, 91, and I-5 Freeways