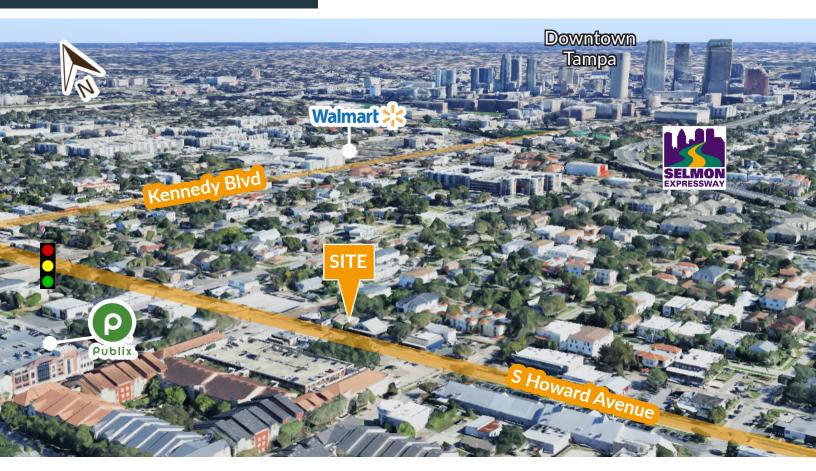

- » Prime office location
- » Highly desirable, restaurant dominant area
- » Surrounded by affluent neighborhoods
- » Health-conscious population
- » Traffic Counts: 20,000 AADT S Howard Avenue

| Demographics       | 1-mile    | 3-mile    | 5-mile    |
|--------------------|-----------|-----------|-----------|
| 2024 Population    | 23,056    | 127,778   | 242,962   |
| Average HH Income  | \$127,561 | \$117,840 | \$102,225 |
| Median Age         | 35.4      | 37.4      | 38.3      |
| Daytime Employment | 16,345    | 148,888   | 148,888   |