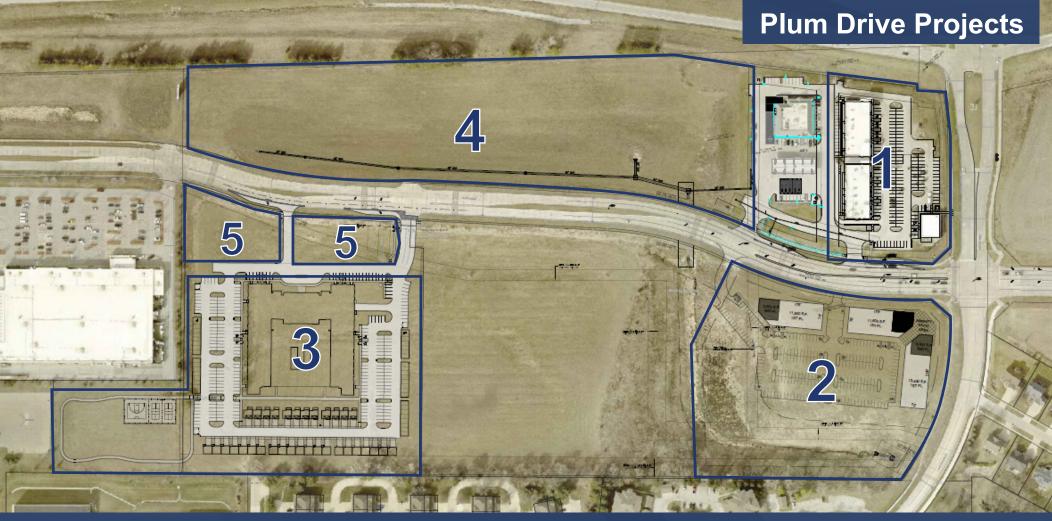

**Dillon Temple** (515) 669-1238 dillon@templeres.com

Derek Temple (515) 601-5989 derek@templeres.com

1.

4800 - 4850 100th St.

Type: Retail Square Feet: 24,096 Sq Ft

Completion Date:

Spring 2024

2.

10000 Plum Dr.

Type: Retail/Commercial Square Feet: 40,224 Construction Start: Spring 2025 3.

The Loop

Multi-Family: 250 Units Commercial: 5,344 Sq Ft Construction Start: Fall 2024 4.

**Plum Drive Outlots** 

Land: 12.05 Acres
Lot Size: .92-12.05 Acres
Availability:

Availability:
For Sale / BTS

**5**.

The Loop - Outlots

Land: 2.23 Acres Lot Size: 1.06 -1.17 Acres Availability:

For Sale / BTS