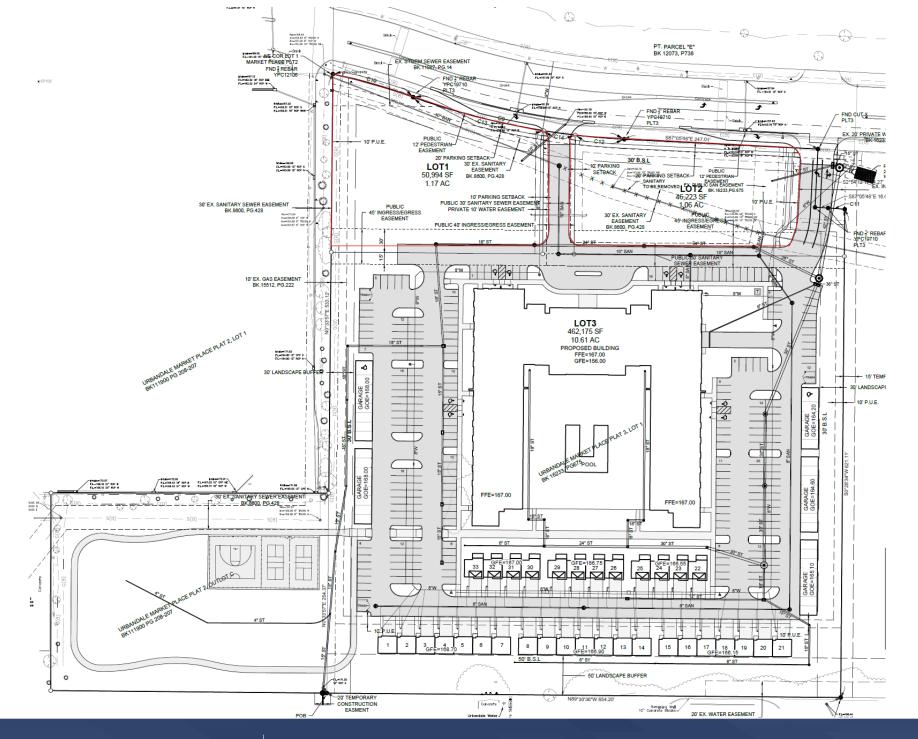

## The Loop Outlots Urbandale, IA 50322

- Availability: For Sale / BTS
- Lot Size:1.06 1.17 Acres
- Price: \$15/PSF
- Use: Retail/Commercial
- Parcel ID: 312/03230-019-601
- Regional Detention Development Ready

Land: 12.05 Acres
Lot Size: .92-12.05 Acres
Availability:

Availability:
For Sale / BTS

**5**.

The Loop - Outlots

Land: 2.23 Acres Lot Size: 1.06 -1.17 Acres Availability:

For Sale / BTS