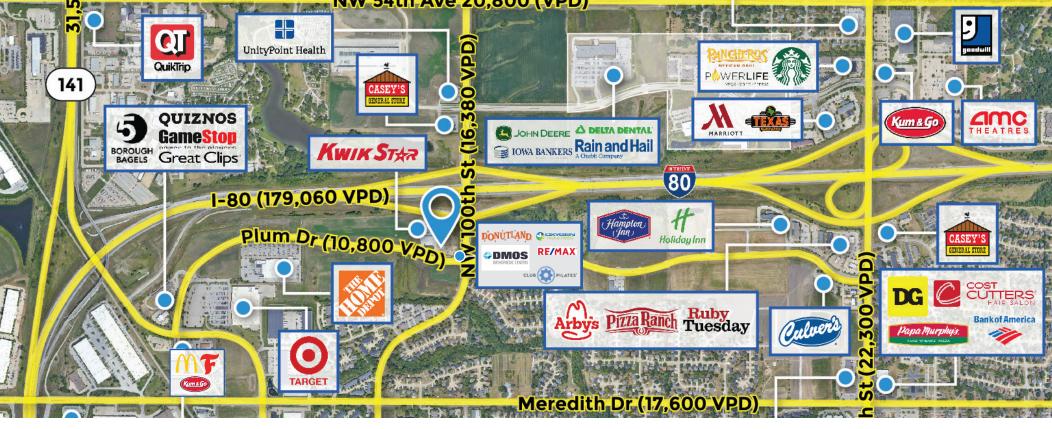

## The Loop Outlots Urbandale, IA 50322

- Availability: For Sale / BTS
- Lot Size:1.06 1.17 Acres
- Price: \$15/PSF
- Use: Retail/Commercial
- Parcel ID: 312/03230-019-601
- Regional Detention Development Ready