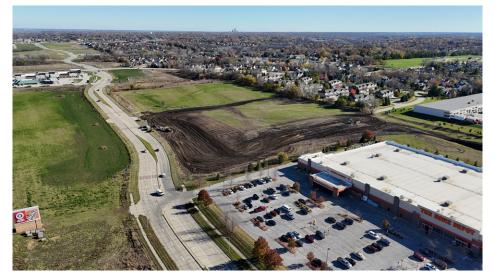

10000 Plum Dr.

Type: Retail/Commercial Square Feet: 40,224 Construction Start: Spring 2025 3.

The Loop

Multi-Family: 250 Units Commercial: 5,344 Sq Ft Construction Start: Fall 2024 4.

**Plum Drive Outlots** 