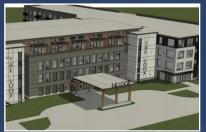

## The Loop Outlots Urbandale, IA 50322

- Availability: For Sale / BTS
- Lot Size:1.06 1.17 Acres
- Price: \$15/PSF
- Use: Retail/Commercial
- Parcel ID: 312/03230-019-601
- Regional Detention Development Ready