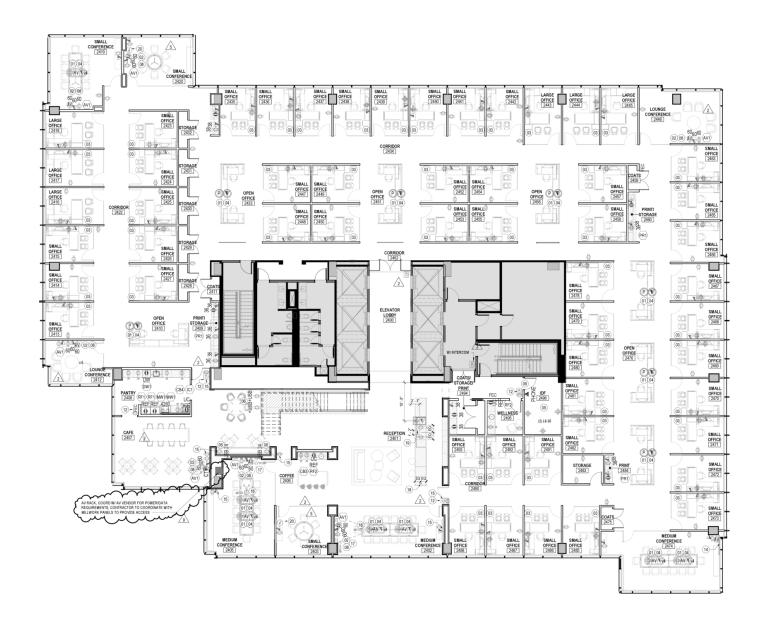

#### Lincoln

DALLAS | TEXAS

| Suite                          | Size      | Lease Rate  | Description               |
|--------------------------------|-----------|-------------|---------------------------|
| Direct Opportunity: 25th Floor | 66,855 SF | \$55.00 NNN | Nice 2nd generation space |