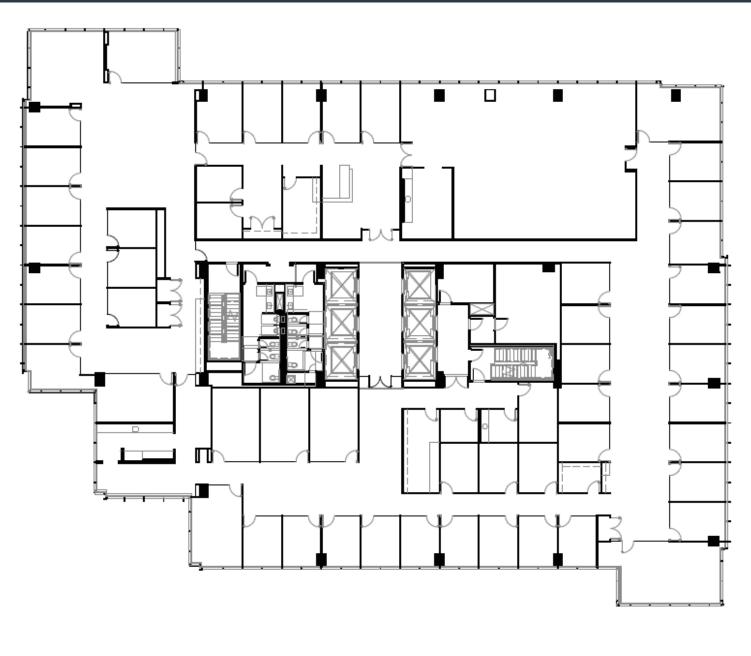

#### Lincoln

DALLAS | TEXAS

| S | uite                          | Size      | Lease Rate  | Description               |
|---|-------------------------------|-----------|-------------|---------------------------|
| D | irect Opportunity: 24th Floor | 66,855 SF | \$55.00 NNN | Nice 2nd generation space |