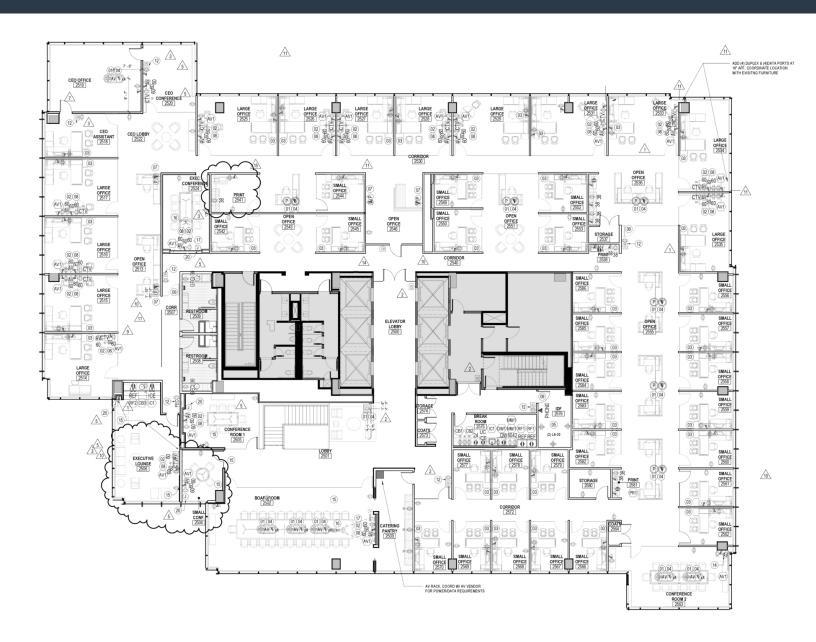

#### Lincoln

DALLAS | TEXAS

| S | uite                          | Size      | Lease Rate  | Description               |
|---|-------------------------------|-----------|-------------|---------------------------|
| D | irect Opportunity: 24th Floor | 66,855 SF | \$55.00 NNN | Nice 2nd generation space |