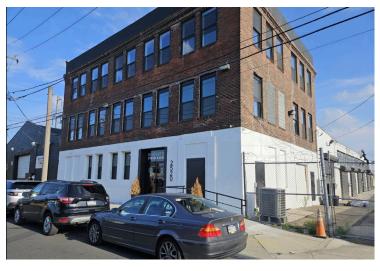

» 9,600 sq ft plus 4,000 sf for adjacent expansion plus 3 levels of newly finished office / flex space
- » High ceilings and open floor plan
- » Direct drive in loading
- » Corner presence with private street side access
- » Located directly next to South Philadelphia Sports Training
- » Zoning I-2
- » Easy access to I-76, I-95, SEPTA bus stops and the Snyder stop of SEPTA Broad Street line





| DEMOGRAPHICS within 1 mile |          |
|----------------------------|----------|
| Residents within 1 mile    | 64,415   |
| Average household income   | \$79,987 |
| Est. daytime population    | 8,603    |



#### **NEIGHBORS INCLUDE:**



















VERONICA BLUM 267.238.1728 - vbulm@mpnrealty.com

## **2520 MORRIS STREET** Greys Ferry, Philadelphia 19145

#### **Property Photos**











**VERONICA BLUM** 267.238.1728 • vbulm@mpnrealty.com

# MALLIN PANCHELLI NADEL REALTY

## 2520 MORRIS STREET Greys Ferry, Philadelphia 19145

#### **Retail Map**



VERONICA BLUM 267.238.1728 - vbulm@mpnrealty.com