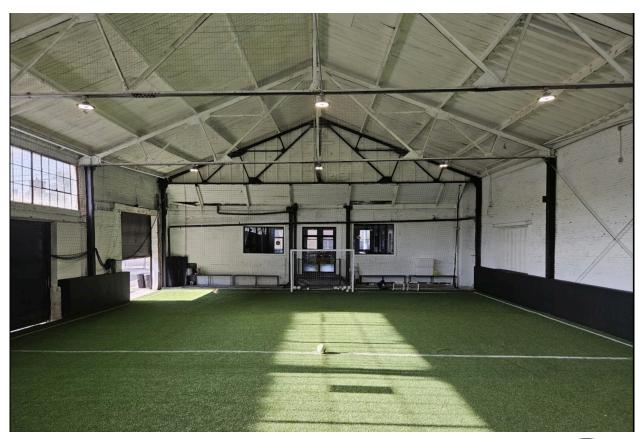

### 12,000-19,400 +/- SF FLEX SPACE AVAILABLE FOR LEASE

## 2520 MORRIS STREET Greys Ferry, Philadelphia 19145



- » 9,600 sq ft plus 4,000 sf for adjacent expansion plus 3 levels of newly finished office / flex space
- » High ceilings and open floor plan
- » Direct drive in loading
- » Corner presence with private street side access
- » Located directly next to South Philadelphia Sports Training
- » Zoning I-2
- » Easy access to I-76, I-95, SEPTA bus stops and the Snyder stop of SEPTA Broad Street line





| DEMOGRAPHICS within 1 mile |          |
|----------------------------|----------|
| Residents within 1 mile    | 64,415   |
| Average household income   | \$79,987 |
| Est. daytime population    | 8,603    |



#### **NEIGHBORS INCLUDE:**



















VERONICA BLUM 267.238.1728 - vbulm@mpnrealty.com

## **2520 MORRIS STREET** Greys Ferry, Philadelphia 19145

#### **Property Photos**











**VERONICA BLUM** 267.238.1728 • vbulm@mpnrealty.com

# MALLIN PANCHELLI NADEL REALTY

## 2520 MORRIS STREET Greys Ferry, Philadelphia 19145

#### **Retail Map**



VERONICA BLUM 267.238.1728 - vbulm@mpnrealty.com