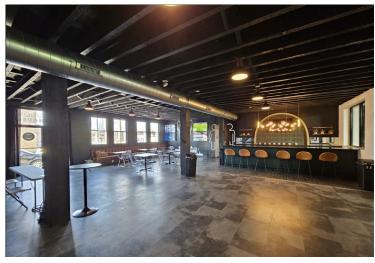

- » 9,600 sq ft plus 4,000 sf for adjacent expansion plus 3 levels of newly finished office / flex space
- » High ceilings and open floor plan
- » Direct drive in loading
- » Corner presence with private street side access
- » Located directly next to South Philadelphia Sports Training
- » Zoning I-2
- » Easy access to I-76, I-95, SEPTA bus stops and the Snyder stop of SEPTA Broad Street line





| DEMOGRAPHICS within 1 mile |          |
|----------------------------|----------|
| Residents within 1 mile    | 64,415   |
| Average household income   | \$79,987 |
| Est. daytime population    | 8,603    |



#### **NEIGHBORS INCLUDE:**



















VERONICA BLUM 267.238.1728 - vbulm@mpnrealty.com

## **2520 MORRIS STREET** Greys Ferry, Philadelphia 19145

#### **Property Photos**











**VERONICA BLUM** 267.238.1728 • vbulm@mpnrealty.com

# MALLIN PANCHELLI NADEL REALTY

## 2520 MORRIS STREET Greys Ferry, Philadelphia 19145

#### **Retail Map**



VERONICA BLUM 267.238.1728 - vbulm@mpnrealty.com