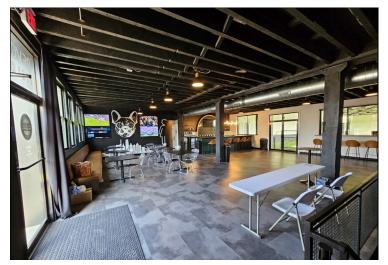

- » 9,600 sq ft plus 4,000 sf for adjacent expansion plus 3 levels of newly finished office / flex space
- » High ceilings and open floor plan
- » Direct drive in loading
- » Corner presence with private street side access
- » Located directly next to South Philadelphia Sports Training
- » Zoning I-2
- » Easy access to I-76, I-95, SEPTA bus stops and the Snyder stop of SEPTA Broad Street line





| DEMOGRAPHICS within 1 mile |          |
|----------------------------|----------|
| Residents within 1 mile    | 64,415   |
| Average household income   | \$79,987 |
| Est. daytime population    | 8,603    |



#### **NEIGHBORS INCLUDE:**



















VERONICA BLUM 267.238.1728 - vbulm@mpnrealty.com

## **2520 MORRIS STREET** Greys Ferry, Philadelphia 19145

#### **Property Photos**











**VERONICA BLUM** 267.238.1728 • vbulm@mpnrealty.com

# MALLIN PANCHELLI NADEL REALTY

## 2520 MORRIS STREET Greys Ferry, Philadelphia 19145

#### **Retail Map**



VERONICA BLUM 267.238.1728 - vbulm@mpnrealty.com