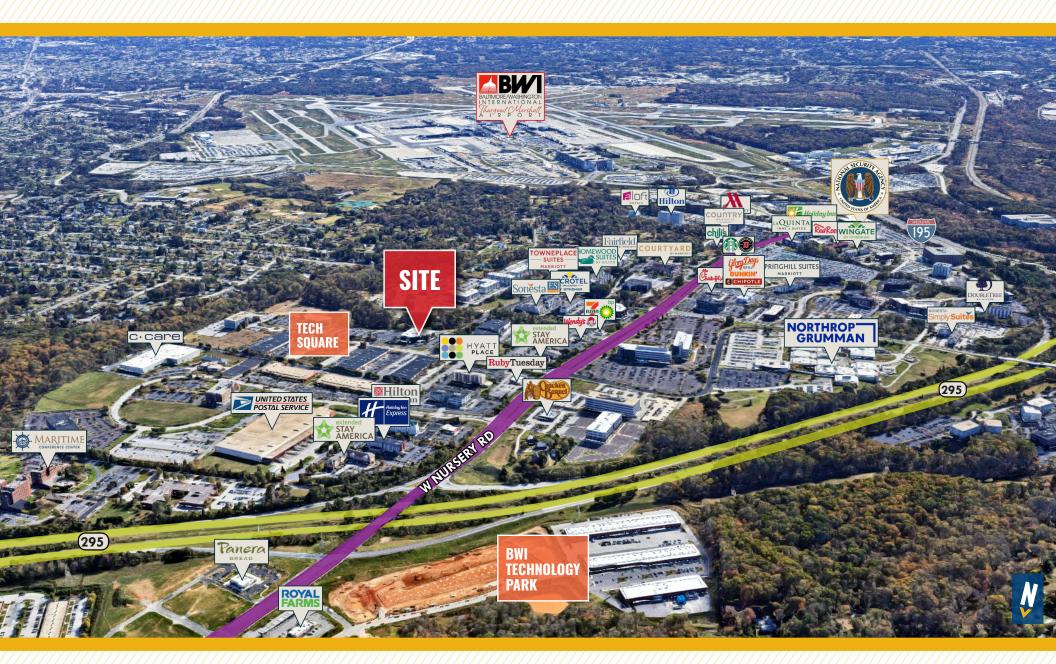

## AIRPORT SQUARE 1099 WINTERSON ROAD | LINTHICUM HEIGHTS, MARYLAND 21090

FOR



# **PROPERTY** OVERVIEW

#### **HIGHLIGHTS:**

- Great location just off of Rte 295 & 695 with easy access to Baltimore and Ft. Meade
- Newly renovated lobby and common areas
- 1,600 SF fitness center for tenant's use
- Plenty of parking- (250 spaces)
- Abundant close amenities

**BUILDING SIZE:** 72,535 SF ± SUITE 150: 1,165 SF SUITE 160: 800 SF AVAILABLE: SUITE 285: 693 SF ± YEAR BUILT: 1983 STORIES: 3 3.62/1,000 SF (250 SPACES) PARKING: **ZONING:** W1 (INDUSTRIAL PARK) **RENTAL RATE:** \$17.95/SF, FS





### FLOOR PLAN: 1ST FLOOR



### FLOOR PLAN: SUITE 280



### LOCAL BIRDSEYE



#### LOCAL TRADE AREA



### INTERIOR PHOTOS











### **DEMOGRAPHICS**

**2023** 

3 MILES

5 MILES

#### **RESIDENTIAL POPULATION**

25,975

102,437

#### **DAYTIME POPULATION**

70,987

243,983

#### **AVERAGE HOUSEHOLD INCOME**

\$136,993

\$118,018

\$105,167

#### **NUMBER OF HOUSEHOLDS**

20,258

75,661

39.5

38.1

**FULL DEMOS REPORT** 

## FOR MORE INFO CONTACT:



DENNIS BOYLE
SENIOR VICE PRESIDENT
443.798.9339
DBOYLE@mackenziecommercial.com



ADAM NACHLAS
SENIOR VICE PRESIDENT
443.798.9343
ANACHLAS@mackenziecommercial.com



GRAHAM SEVY
REAL ESTATE ADVISOR
410.830.1399
GSEVY@mackenziecommercial.com





No warranty or representation, expressed or implied, is made as to the accuracy of the information contained herein, and same is submitted subject

to errors, omissions,