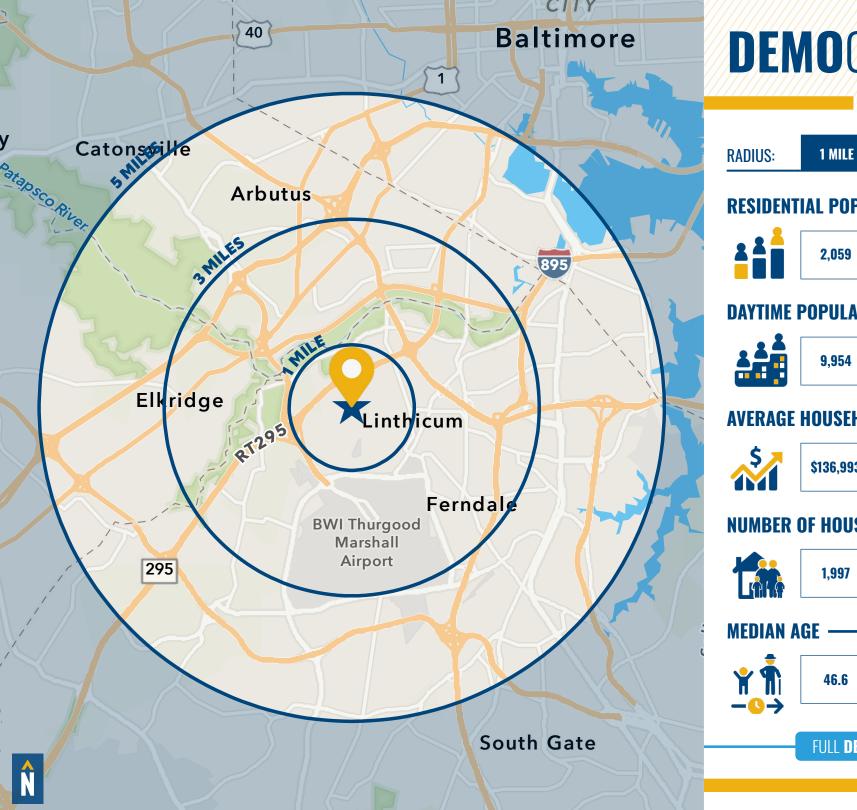

### **DEMOGRAPHICS**

**2023** 

3 MILES

5 MILES

#### **RESIDENTIAL POPULATION**

25,975

102,437

#### **DAYTIME POPULATION**

70,987

243,983

#### **AVERAGE HOUSEHOLD INCOME**

\$136,993

\$118,018

\$105,167

#### **NUMBER OF HOUSEHOLDS**

20,258

75,661

39.5

38.1

**FULL DEMOS REPORT** 