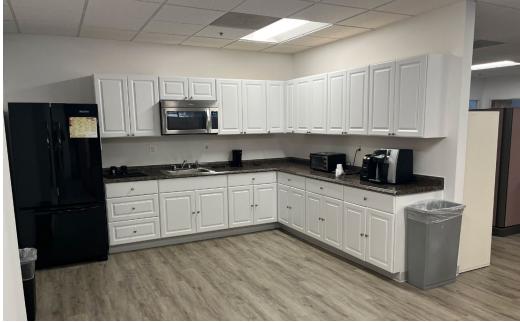

## AIRPORT SQUARE 1099 WINTERSON ROAD | LINTHICUM HEIGHTS, MARYLAND 21090

FOR



# **PROPERTY** OVERVIEW

#### **HIGHLIGHTS:**

- Great location just off of Rte 295 & 695 with easy access to Baltimore and Ft. Meade
- Newly renovated lobby and common areas
- 1,600 SF fitness center for tenant's use
- Plenty of parking- (250 spaces)
- Abundant close amenities

**BUILDING SIZE:** 72,535 SF ± SUITE 150: 1,165 SF SUITE 160: 800 SF AVAILABLE: SUITE 285: 693 SF ± YEAR BUILT: 1983 STORIES: 3 3.62/1,000 SF (250 SPACES) PARKING: **ZONING:** W1 (INDUSTRIAL PARK) **RENTAL RATE:** \$17.95/SF, FS





### FLOOR PLAN: 1ST FLOOR



### FLOOR PLAN: SUITE 280



### LOCAL BIRDSEYE



#### LOCAL TRADE AREA



### INTERIOR PHOTOS











### **DEMOGRAPHICS**

**2023** 

3 MILES

5 MILES

#### **RESIDENTIAL POPULATION**

25,975

102,437

#### **DAYTIME POPULATION**

70,987

243,983

#### **AVERAGE HOUSEHOLD INCOME**

\$136,993

\$118,018

\$105,167

#### **NUMBER OF HOUSEHOLDS**

20,258

75,661

39.5

38.1

**FULL DEMOS REPORT** 

## FOR MORE INFO CONTACT:



DENNIS BOYLE
SENIOR VICE PRESIDENT
443.798.9339
DBOYLE@mackenziecommercial.com



ADAM NACHLAS
SENIOR VICE PRESIDENT
443.798.9343
ANACHLAS@mackenziecommercial.com



GRAHAM SEVY
REAL ESTATE ADVISOR
410.830.1399
GSEVY@mackenziecommercial.com





No warranty or representation, expressed or implied, is made as to the accuracy of the information contained herein, and same is submitted subject

to errors, omissions, change of price, rental or other conditions, with