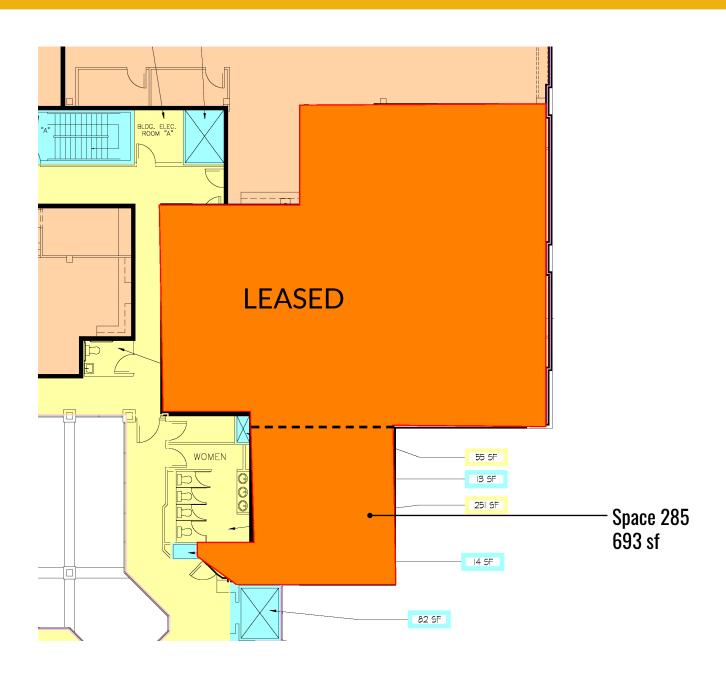

### FLOOR PLAN: SUITE 280

**BUILDING SIZE:** 72,535 SF ± SUITE 150: 1,165 SF SUITE 160: 800 SF AVAILABLE: SUITE 285: 693 SF ± YEAR BUILT: 1983 STORIES: 3 3.62/1,000 SF (250 SPACES) PARKING: **ZONING:** W1 (INDUSTRIAL PARK) **RENTAL RATE:** \$17.95/SF, FS