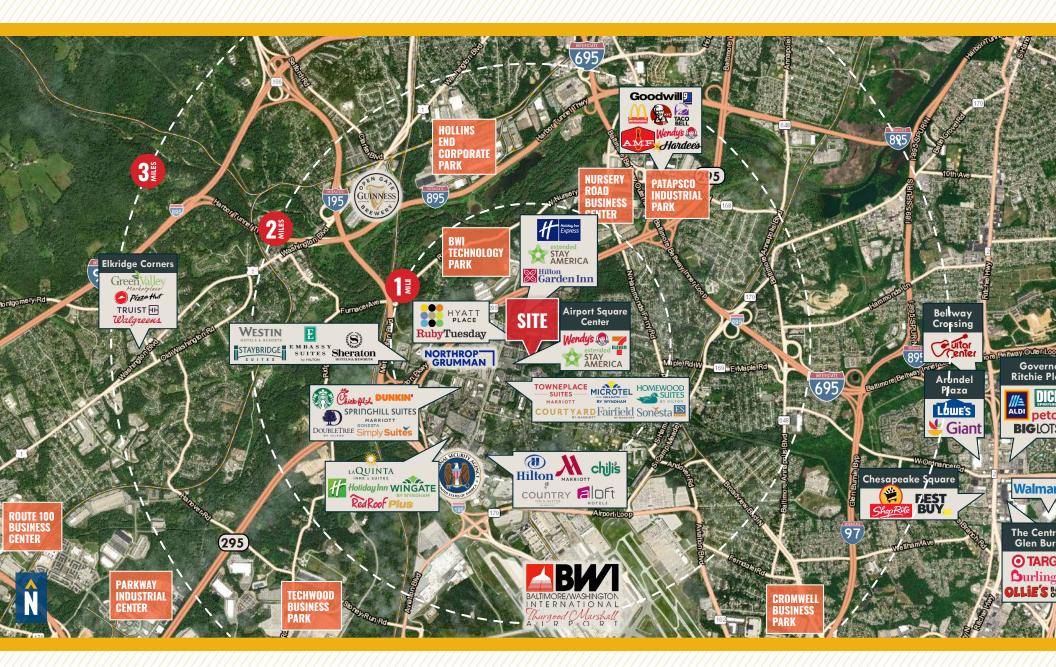

## AIRPORT SQUARE 1099 WINTERSON ROAD | LINTHICUM HEIGHTS, MARYLAND 21090

FOR



# **PROPERTY** OVERVIEW

#### **HIGHLIGHTS:**

- Great location just off of Rte 295 & 695 with easy access to Baltimore and Ft. Meade
- Newly renovated lobby and common areas
- 1,600 SF fitness center for tenant's use
- Plenty of parking- (250 spaces)
- Abundant close amenities

**BUILDING SIZE:** 72,535 SF ± SUITE 150: 1,165 SF SUITE 160: 800 SF AVAILABLE: SUITE 285: 693 SF ± YEAR BUILT: 1983 STORIES: 3 3.62/1,000 SF (250 SPACES) PARKING: **ZONING:** W1 (INDUSTRIAL PARK) **RENTAL RATE:** \$17.95/SF, FS





### FLOOR PLAN: 1ST FLOOR



### FLOOR PLAN: SUITE 280



### LOCAL BIRDSEYE



#### LOCAL TRADE AREA



### INTERIOR PHOTOS











### **DEMOGRAPHICS**

**2023** 

3 MILES

5 MILES

#### **RESIDENTIAL POPULATION**

25,975

102,437

#### **DAYTIME POPULATION**

70,987

243,983

#### **AVERAGE HOUSEHOLD INCOME**

\$136,993

\$118,018

\$105,167

#### **NUMBER OF HOUSEHOLDS**

20,258

75,661

39.5

38.1

**FULL DEMOS REPORT** 

## FOR MORE INFO CONTACT:



DENNIS BOYLE
SENIOR VICE PRESIDENT
443.798.9339
DBOYLE@mackenziecommercial.com



ADAM NACHLAS
SENIOR VICE PRESIDENT
443.798.9343
ANACHLAS@mackenziecommercial.com



GRAHAM SEVY
REAL ESTATE ADVISOR
410.830.1399
GSEVY@mackenziecommercial.com





No warranty or representation, expressed or implied, is made as to the accuracy of the information contained herein, and same is submitted subject

to errors, omissions, change of price, rental