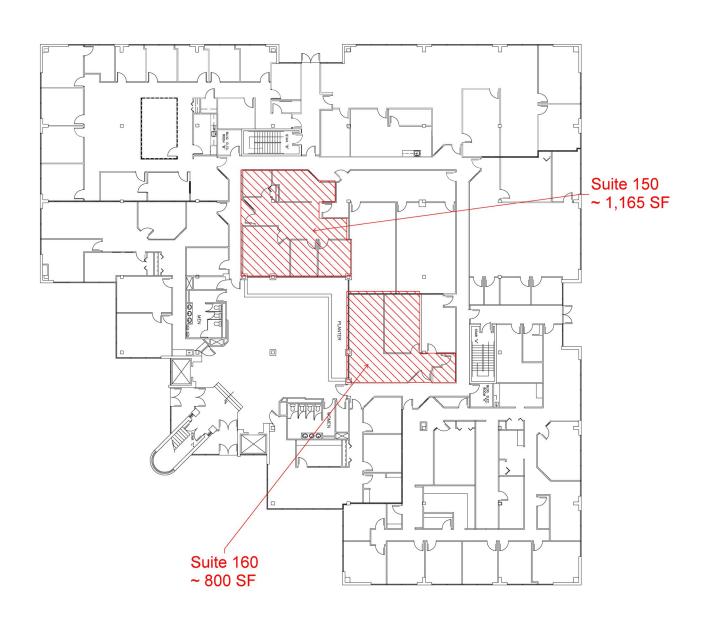

**BUILDING SIZE:** 72,535 SF ± SUITE 150: 1,165 SF SUITE 160: 800 SF AVAILABLE: SUITE 285: 693 SF ± YEAR BUILT: 1983 STORIES: 3 3.62/1,000 SF (250 SPACES) PARKING: **ZONING:** W1 (INDUSTRIAL PARK) **RENTAL RATE:** \$17.95/SF, FS

### FLOOR PLAN: 1ST FLOOR