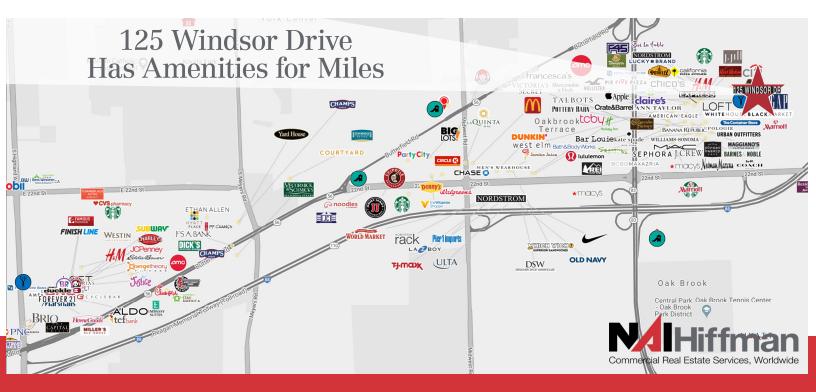

#### LOCATION, LOCATION, LOCATION

With a gateway location in the heart of Oak Brook, 125 Windsor Drive is situated with I-88 frontage on the west and I-294 frontage on the east with access to 22nd Street, a high-profile road with endless amenities. 125 Windsor Drive has immediate access to an abundance of hotels, childcare, dining, shopping and healthcare services, including Elmhurst-Edwards Hospital just 2.4 miles away, and excellent interstate access to I-88, I-355, I-294 and Route 83 (Kingery Highway).