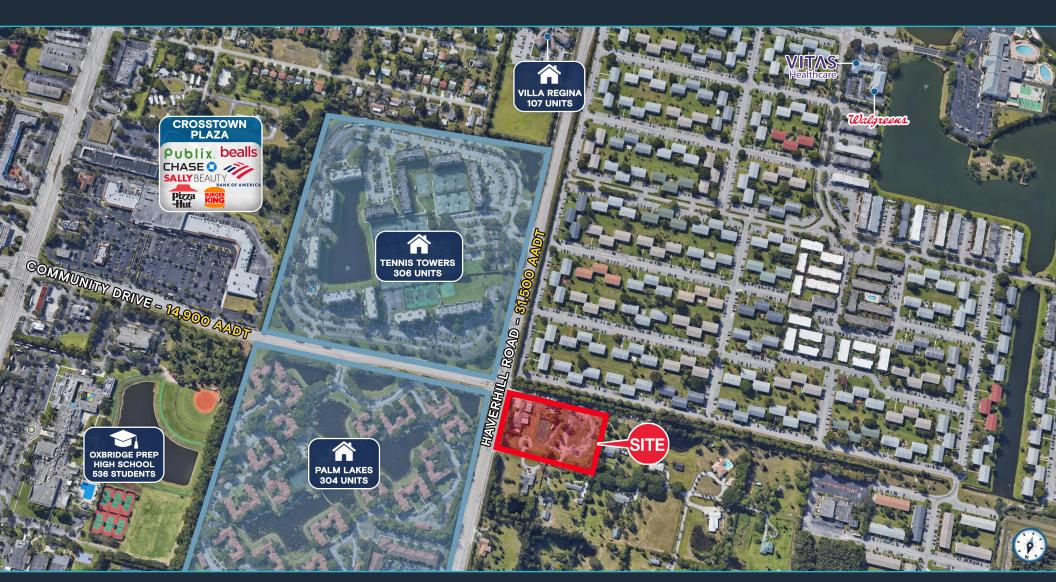

#### **HIGHLIGHTS**

- Site plan approved for Congregate Living Facility, e.g., Assisted Living, Memory Care, Rehab Facility, Place of Worship
- County approved ALF for Brain Injury Facility due to high demand in Palm Beach County
- · Budget and approvals are in place to go vertical
- Conveniently located within a 10 minute drive time to St. Mary's Hospital, PBI Airport, Interstate 95 and the Turnpike
- · Nicely situated just off signalized intersection
- Positioned in high-density residential/commercial market
- Property benefits from being located between two major traffic arteries, Okeechobee Boulevard and Palm Beach Lakes Boulevard

| DEMOGRAPHICS          | 1 MILE                  | 3 MILES               | 5 MILES                   |
|-----------------------|-------------------------|-----------------------|---------------------------|
| POPULATION            | 15,919                  | 100,995               | 231,139                   |
| HOUSEHOLDS            | 8,926                   | 42,745                | 92,614                    |
| EMPLOYEES             | 13,319                  | 79,756                | 183,572                   |
| AVERAGE HH INCOME     | \$47,443                | \$64,330              | \$75,840                  |
|                       |                         |                       |                           |
|                       | 5 MINUTES               | 10 MINUTES            | 15 MINUTES                |
| POPULATION            | <b>5 MINUTES</b> 35,865 | 10 MINUTES<br>129,388 | <b>15 MINUTES</b> 294,697 |
| POPULATION HOUSEHOLDS |                         |                       |                           |
|                       | 35,865                  | 129,388               | 294,697                   |