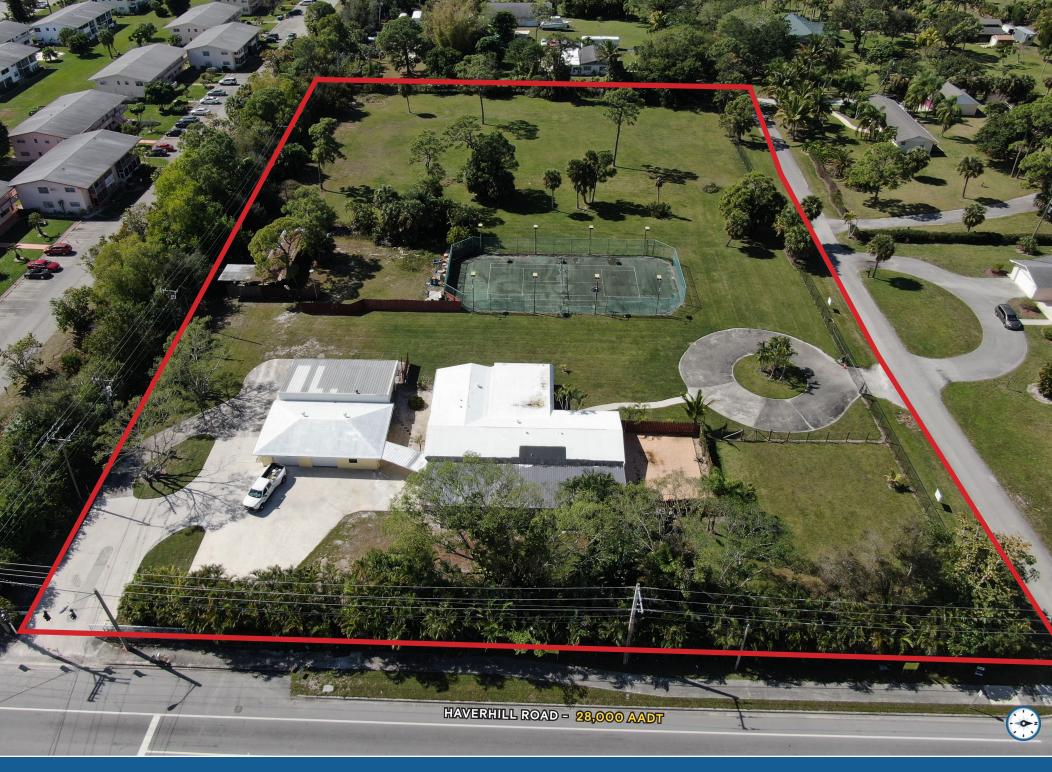

### **Property Description**

| PARCEL ID<br>NUMBER: | 00-42-43-14-00-000-5190                                                     |
|----------------------|-----------------------------------------------------------------------------|
| BUILDING<br>SIZE:    | Planned 47 Beds - ±3,000 SF Existing Congregate Living Facility with 5 Beds |
| MUNICIPALITY:        | Unincorporated Palm Beach County                                            |
| TOTAL SF:            | ±172,933 SF                                                                 |
| LAND SIZE:           | ±3.97 Acres                                                                 |
| ZONING:              | PUD - Type 3 - Congregate Living                                            |