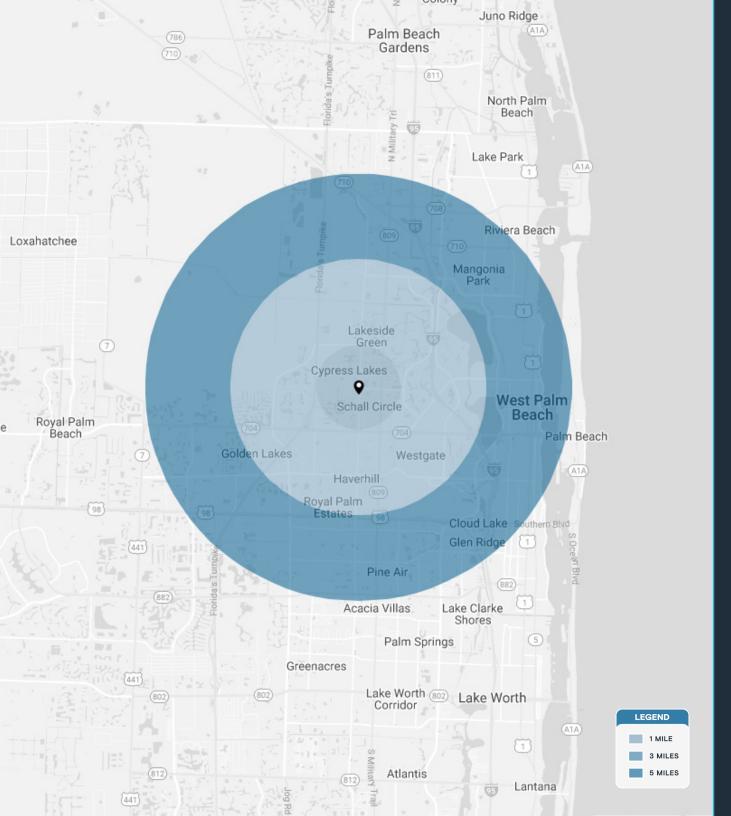

| DEMOGRAPHICS          | 1 MILE                  | 3 MILES               | 5 MILES                   |
|-----------------------|-------------------------|-----------------------|---------------------------|
| POPULATION            | 15,919                  | 100,995               | 231,139                   |
| HOUSEHOLDS            | 8,926                   | 42,745                | 92,614                    |
| EMPLOYEES             | 13,319                  | 79,756                | 183,572                   |
| AVERAGE HH INCOME     | \$47,443                | \$64,330              | \$75,840                  |
|                       |                         |                       |                           |
|                       | 5 MINUTES               | 10 MINUTES            | 15 MINUTES                |
| POPULATION            | <b>5 MINUTES</b> 35,865 | 10 MINUTES<br>129,388 | <b>15 MINUTES</b> 294,697 |
| POPULATION HOUSEHOLDS |                         |                       |                           |
|                       | 35,865                  | 129,388               | 294,697                   |