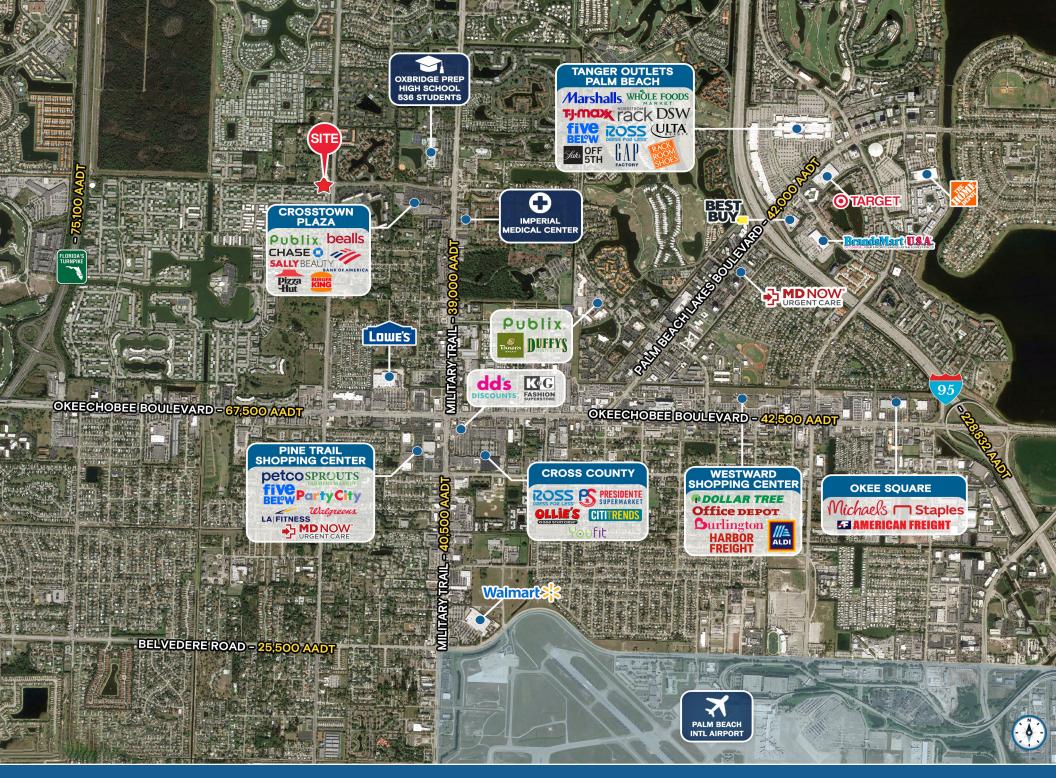

#### **HIGHLIGHTS**

- Site plan approved for Congregate Living Facility, e.g., Assisted Living, Memory Care, Rehab Facility, Place of Worship
- County approved ALF for Brain Injury Facility due to high demand in Palm Beach County
- · Budget and approvals are in place to go vertical
- Conveniently located within a 10 minute drive time to St. Mary's Hospital, PBI Airport, Interstate 95 and the Turnpike
- · Nicely situated just off signalized intersection
- Positioned in high-density residential/commercial market
- Property benefits from being located between two major traffic arteries, Okeechobee Boulevard and Palm Beach Lakes Boulevard