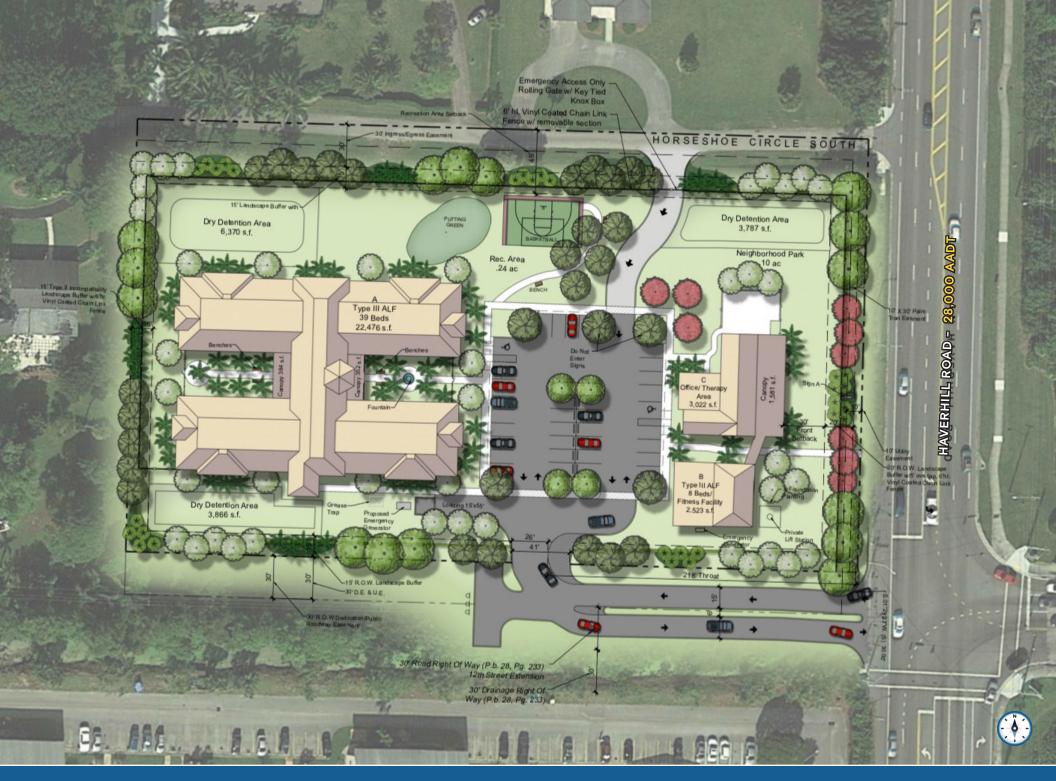

#### **HIGHLIGHTS**

- Site plan approved for Congregate Living Facility, e.g., Assisted Living, Memory Care, Rehab Facility, Place of Worship
- County approved ALF for Brain Injury Facility due to high demand in Palm Beach County
- · Budget and approvals are in place to go vertical
- Conveniently located within a 10 minute drive time to St. Mary's Hospital, PBI Airport, Interstate 95 and the Turnpike
- · Nicely situated just off signalized intersection
- Positioned in high-density residential/commercial market
- Property benefits from being located between two major traffic arteries, Okeechobee Boulevard and Palm Beach Lakes Boulevard

### **Property Description**

| PARCEL ID<br>NUMBER: | 00-42-43-14-00-000-5190                                                     |
|----------------------|-----------------------------------------------------------------------------|
| BUILDING<br>SIZE:    | Planned 47 Beds - ±3,000 SF Existing Congregate Living Facility with 5 Beds |
| MUNICIPALITY:        | Unincorporated Palm Beach County                                            |
| TOTAL SF:            | ±172,933 SF                                                                 |
| LAND SIZE:           | ±3.97 Acres                                                                 |
| ZONING:              | PUD - Type 3 - Congregate Living                                            |