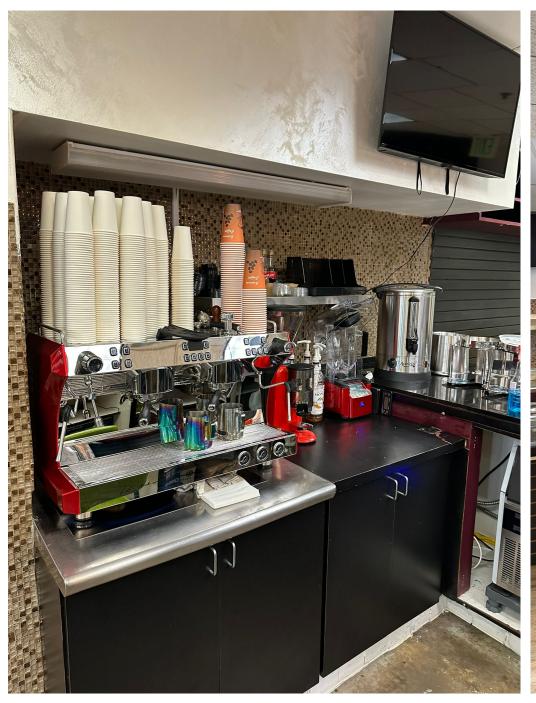

# Highlights

- Prime Ventura Blvd Location: Situated in the heart of a hightraffic office building, ensuring a steady flow of customers throughout the day.
- Office Building Clientele: Benefit from the built-in customer base of professionals working in the building, along with foot traffic from the surrounding area.
- Modern & Fully-Equipped Kitchen: Ready to operate immediately, this restaurant features all the necessary equipment for a seamless transition.
- High Visibility & Easy Access: Ventura Blvd is a well-known thoroughfare, attracting both professionals and locals looking for convenient dining options.
- Established Reputation: If desired, you can build on the existing restaurant's brand, or create your own concept to capitalize on the prime location.