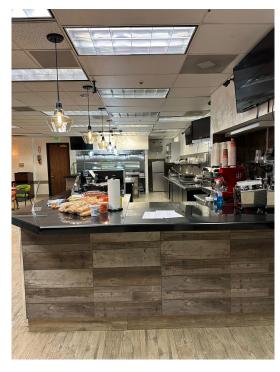

## Description

 Take advantage of this rare opportunity to own a restaurant in a prime office building on Ventura Blvd, one of the most vibrant business corridors in California! This turnkey restaurant is ideally located to serve the bustling professional crowd and local residents, making it a perfect investment for any restaurateur or entrepreneur looking to expand or start a new venture.

# Highlights

- Prime Ventura Blvd Location: Situated in the heart of a hightraffic office building, ensuring a steady flow of customers throughout the day.
- Office Building Clientele: Benefit from the built-in customer base of professionals working in the building, along with foot traffic from the surrounding area.
- Modern & Fully-Equipped Kitchen: Ready to operate immediately, this restaurant features all the necessary equipment for a seamless transition.
- High Visibility & Easy Access: Ventura Blvd is a well-known thoroughfare, attracting both professionals and locals looking for convenient dining options.
- Established Reputation: If desired, you can build on the existing restaurant's brand, or create your own concept to capitalize on the prime location.