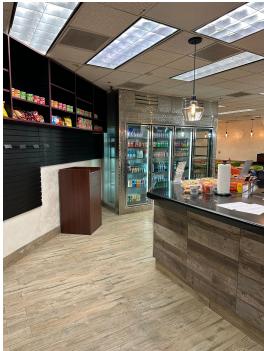

## Description

 Take advantage of this rare opportunity to own a restaurant in a prime office building on Ventura Blvd, one of the most vibrant business corridors in California! This turnkey restaurant is ideally located to serve the bustling professional crowd and local residents, making it a perfect investment for any restaurateur or entrepreneur looking to expand or start a new venture.

# Highlights

- Prime Ventura Blvd Location: Situated in the heart of a hightraffic office building, ensuring a steady flow of customers throughout the day.
- Office Building Clientele: Benefit from the built-in customer base of professionals working in the building, along with foot traffic from the surrounding area.
- Modern & Fully-Equipped Kitchen: Ready to operate immediately, this restaurant features all the necessary equipment for a seamless transition.
- High Visibility & Easy Access: Ventura Blvd is a well-known thoroughfare, attracting both professionals and locals looking for convenient dining options.
- Established Reputation: If desired, you can build on the existing restaurant's brand, or create your own concept to capitalize on the prime location.