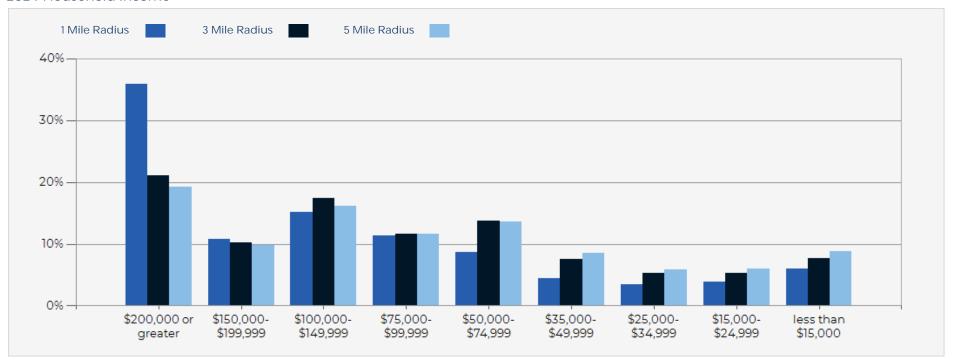

| Median Household Income 55-64  | \$200,001 | \$129,741 | \$119,207 |
| Average Household Income 55-64 | \$254,686 | \$165,662 | \$151,564 | Average Household Income 55-64 | \$278,569 | \$190,147 | \$175,664 |
| Median Household Income 65-74  | \$124,530 | \$89,115  | \$80,409  | Median Household Income 65-74  | \$149,000 | \$103,501 | \$95,525  |
| Average Household Income 65-74 | \$199,051 | \$137,621 | \$126,179 | Average Household Income 65-74 | \$228,980 | \$161,946 | \$150,462 |
| Average Household Income 75+   | \$121,776 | \$108,649 | \$99,742  | Average Household Income 75+   | \$150,646 | \$133,122 | \$123,341 |
|                                |           |           |           |                                |           |           |           |

#### 2024 Household Income



#### 2024 Population by Race



2024 Household Occupancy - 1 Mile Radius



#### 2024 Household Income Average and Median



# **Tasty Bites**

#### CONFIDENTIALITY and DISCLAIMER

The information contained in the following offering memorandum is proprietary and strictly confidential. It is intended to be reviewed only by the party receiving it from Peak Commercial and it should not be made available to any other person or entity without the written consent of Peak Commercial.

By taking possession of and reviewing the information contained herein the recipient agrees to hold and treat all such information in the strictest confidence. The recipient further agrees that recipient will not photocopy or duplicate any part of the offering memorandum. If you have no interest in the subject pro