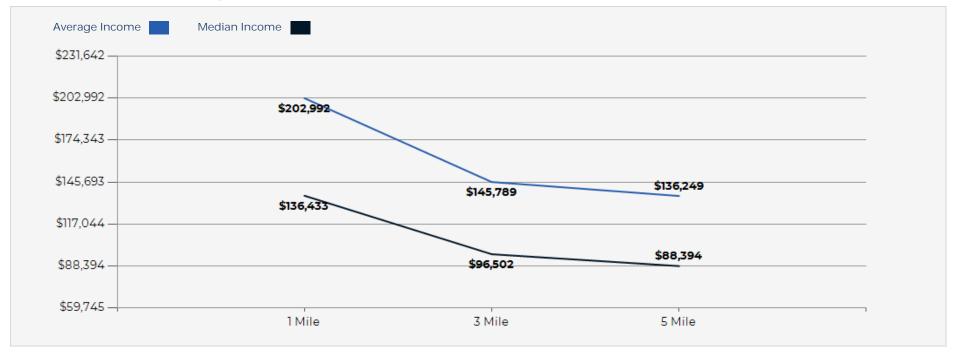

62 | \$151,564 | Average Household Income 55-64 | \$278,569 | \$190,147 | \$175,664 |
| Median Household Income 65-74  | \$124,530 | \$89,115  | \$80,409  | Median Household Income 65-74  | \$149,000 | \$103,501 | \$95,525  |
| Average Household Income 65-74 | \$199,051 | \$137,621 | \$126,179 | Average Household Income 65-74 | \$228,980 | \$161,946 | \$150,462 |
| Average Household Income 75+   | \$121,776 | \$108,649 | \$99,742  | Average Household Income 75+   | \$150,646 | \$133,122 | \$123,341 |
|                                |           |           |           |                                |           |           |           |

#### 2024 Household Income



#### 2024 Population by Race



2024 Household Occupancy - 1 Mile Radius



#### 2024 Household Income Average and Median



# **Tasty Bites**

#### CONFIDENTIALITY and DISCLAIMER

The information contained in the following offering memorandum is proprietary and strictly confidential. It is intended to be reviewed only by the party receiving it from Peak Commercial and it should not be made available to any other person or entity without the written consent of Peak Commercial.

By taking possession of and reviewing the information contained herein the recipient agrees to hold and treat all such information in the strictest confidence. The recipient further agrees that recipient will not photocopy or duplicate any part of the offering memorandum. If you have no interest in the subject property, please promptly return this offering memorandum to Peak Commercial. This offering memorandum has been prepared to prov