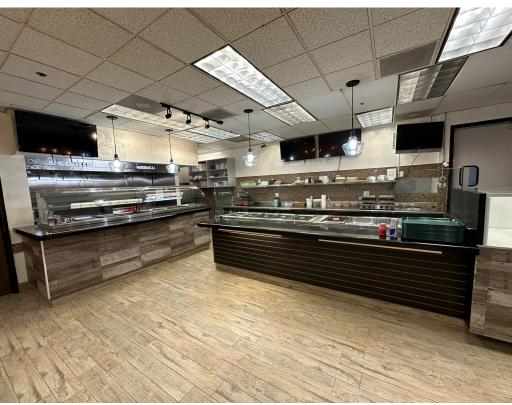

## Description

 Take advantage of this rare opportunity to own a restaurant in a prime office building on Ventura Blvd, one of the most vibrant business corridors in California! This turnkey restaurant is ideally located to serve the bustling professional crowd and local residents, making it a perfect investment for any restaurateur or entrepreneur looking to expand or start a new venture.

# Highlights

- Prime Ventura Blvd Location: Situated in the heart of a hightraffic office building, ensuring a steady flow of customers throughout the day.
- Office Building Clientele: Benefit from the built-in customer base of professionals working in the building, along with foot traffic from the surrounding area.
- Modern & Fully-Equipped Kitchen: Ready to operate immediately, this restaurant features all the necessary equipment for a seamless transition.
- High Visibility & Easy Access: Ventura Blvd is a well-known thoroughfare, attracting both professionals and locals looking for convenient dining options.
- Established Reputation: If desired, you can build on the existing restaurant's brand, or create your own concept to capitalize on the prime location.