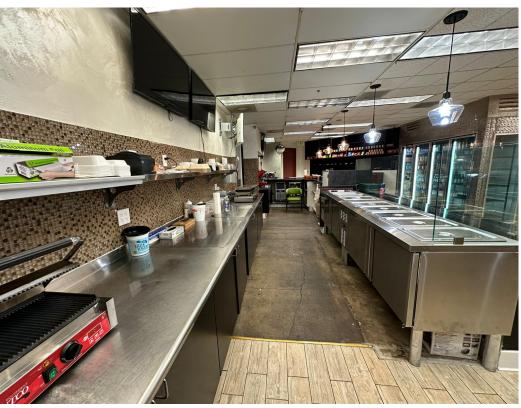

## Description

 Take advantage of this rare opportunity to own a restaurant in a prime office building on Ventura Blvd, one of the most vibrant business corridors in California! This turnkey restaurant is ideally located to serve the bustling professional crowd and local residents, making it a perfect investment for any restaurateur or entrepreneur looking to expand or start a new venture.

# Highlights

- Prime Ventura Blvd Location: Situated in the heart of a hightraffic office building, ensuring a steady flow of customers throughout the day.
- Office Building Clientele: Benefit from the built-in customer base of professionals working in the building, along with foot traffic from the surrounding area.
- Modern & Fully-Equipped Kitchen: Ready to operate immediately, this restaurant features all the necessary equipment for a seamless transition.
- High Visibility & Easy Access: Ventura Blvd is a well-known thoroughfare, attracting both professionals and locals looking for convenient dining options.
- Established Reputation: If desired, you can build on the existing restaurant's brand, or create your own concept to capitalize on the prime location.