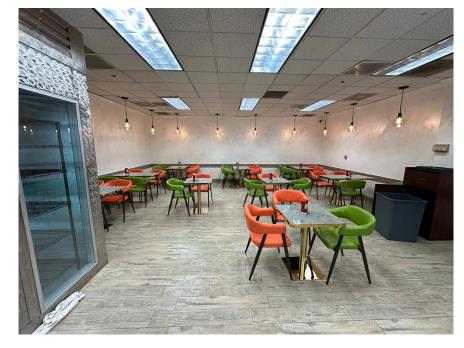

## Description

 Take advantage of this rare opportunity to own a restaurant in a prime office building on Ventura Blvd, one of the most vibrant business corridors in California! This turnkey restaurant is ideally located to serve the bustling professional crowd and local residents, making it a perfect investment for any restaurateur or entrepreneur looking to expand or start a new venture.

# Highlights

- Prime Ventura Blvd Location: Situated in the heart of a hightraffic office building, ensuring a steady flow of customers throughout the day.
- Office Building Clientele: Benefit from the built-in customer base of professionals working in the building, along with foot traffic from the surrounding area.
- Modern & Fully-Equipped Kitchen: Ready to operate immediately, this restaurant features all the necessary equipment for a seamless transition.
- High Visibility & Easy Access: Ventura Blvd is a well-known thoroughfare, attracting both professionals and locals looking for convenient dining options.
- Established Reputation: If desired, you can build on the existing restaurant's brand, or create your own concept to capitalize on the prime location.