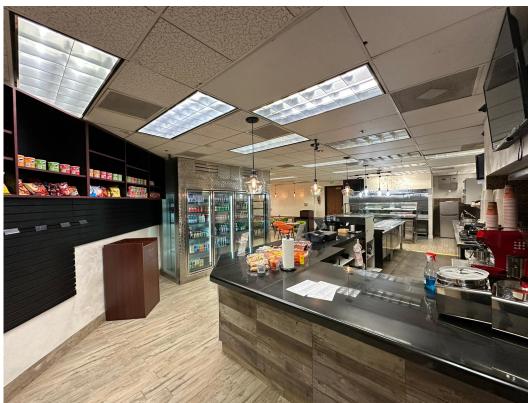

## Description

 Take advantage of this rare opportunity to own a restaurant in a prime office building on Ventura Blvd, one of the most vibrant business corridors in California! This turnkey restaurant is ideally located to serve the bustling professional crowd and local residents, making it a perfect investment for any restaurateur or entrepreneur looking to expand or start a new venture.

# Highlights

- Prime Ventura Blvd Location: Situated in the heart of a hightraffic office building, ensuring a steady flow of customers throughout the day.
- Office Building Clientele: Benefit from the built-in customer base of professionals working in the building, along with foot traffic from the surrounding area.
- Modern & Fully-Equipped Kitchen: Ready to operate immediately, this restaurant features all the necessary equipment for a seamless transition.
- High Visibility & Easy Access: Ventura Blvd is a well-known thoroughfare, attracting both professionals and locals looking for convenient dining options.
- Established Reputation: If desired, you can build on the existing restaurant's brand, or create your own concept to capitalize on the prime location.