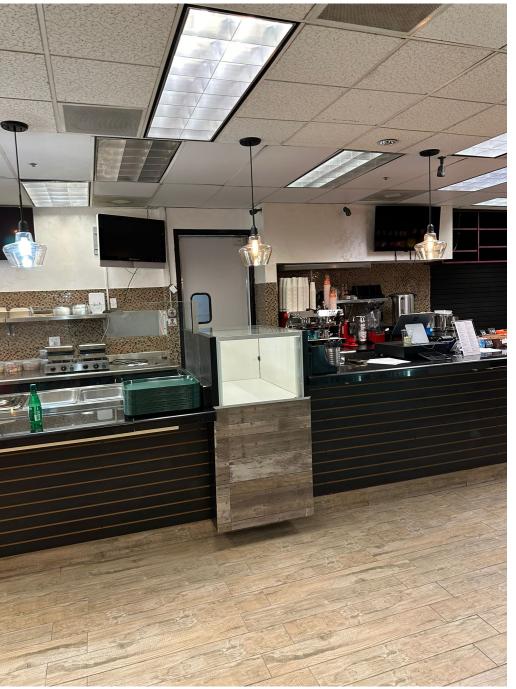

# Highlights

- Prime Ventura Blvd Location: Situated in the heart of a hightraffic office building, ensuring a steady flow of customers throughout the day.
- Office Building Clientele: Benefit from the built-in customer base of professionals working in the building, along with foot traffic from the surrounding area.
- Modern & Fully-Equipped Kitchen: Ready to operate immediately, this restaurant features all the necessary equipment for a seamless transition.
- High Visibility & Easy Access: Ventura Blvd is a well-known thoroughfare, attracting both professionals and locals looking for convenient dining options.
- Established Reputation: If desired, you can build on the existing restaurant's brand, or create your own concept to capitalize on the prime location.