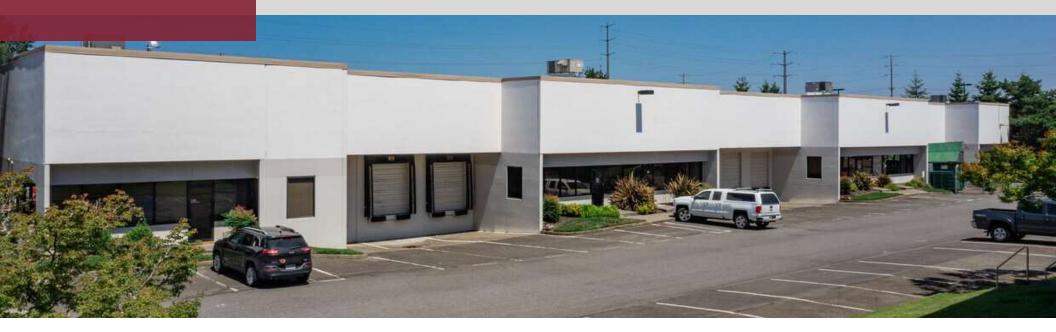

### **AVAILABLE SPACE**

|                            | SIZE      | SPACE HIGHLIGHTS                                                                                                                                                                                                                                                      |
|----------------------------|-----------|-----------------------------------------------------------------------------------------------------------------------------------------------------------------------------------------------------------------------------------------------------------------------|
| ■ Building A - Suite 21924 | 1,824 SF  | SUBLEASE TERMS: January 1, 2024 - December 31, 2024: \$2,087.00 (NNN) January 1, 2025 - December 31, 2025: \$2,170.00 (NNN) January 1, 2026 - December 31, 2026: \$2,257.00 (NNN)  One grade level door 510 SF office 18' clear height NNNs estimated to be \$0.33/SF |
| ■ Building B - Suite 464   | 16,346 SF | SUBLEASE TERMS: January 1, 2025 - December 31, 2025: \$12,766.00 (NNN) January 1, 2026 - December 31, 2026: \$13,149.00 (NNN)  Office: 1,000 SF 6 dock doors and 2 grade doors NNNs estimated to be \$0.33/SF                                                         |