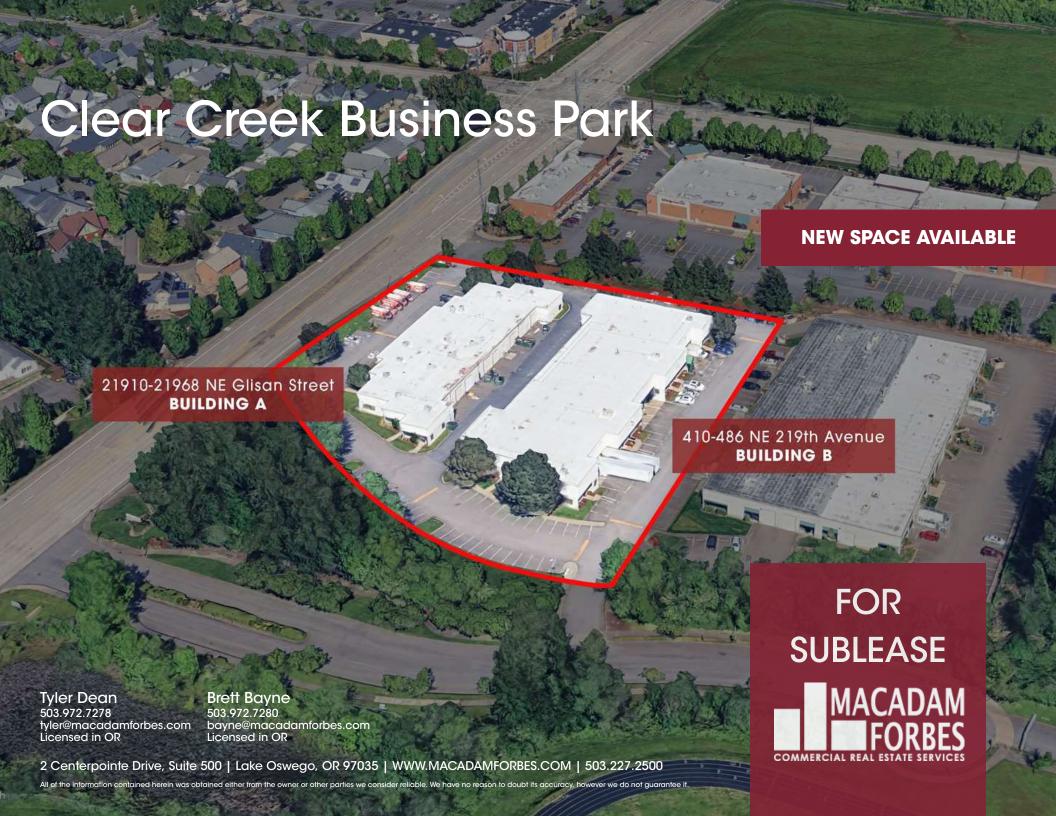

### FOR SUBLEASE

### **OFFERING SUMMARY**

| Lease Rate:     | See Page 3                        |
|-----------------|-----------------------------------|
| Estimated NNNs: | See Page 3                        |
| Available SF:   | 1,824 - 16,346 SF                 |
| Zoning:         | GI - General Industrial (Gresham) |

Tyler Dean 503.972.7278 tyler@macadamforbes.com Licensed in OR **Brett Bayne** 503.972.7280

bayne@macadamforbes.com Licensed in OR