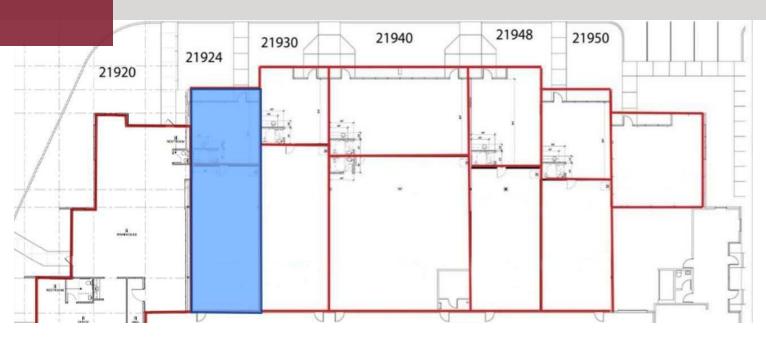

### **AVAILABLE SPACE**

|                            | SIZE      | SPACE HIGHLIGHTS                                                                                                                                                                                                                                                      |
|----------------------------|-----------|-----------------------------------------------------------------------------------------------------------------------------------------------------------------------------------------------------------------------------------------------------------------------|
| ■ Building A - Suite 21924 | 1,824 SF  | SUBLEASE TERMS: January 1, 2024 - December 31, 2024: \$2,087.00 (NNN) January 1, 2025 - December 31, 2025: \$2,170.00 (NNN) January 1, 2026 - December 31, 2026: \$2,257.00 (NNN)  One grade level door 510 SF office 18' clear height NNNs estimated to be \$0.33/SF |
| ■ Building B - Suite 464   | 16,346 SF | SUBLEASE TERMS: January 1, 2025 - December 31, 2025: \$12,766.00 (NNN) January 1, 2026 - December 31, 2026: \$13,149.00 (NNN)  Office: 1,000 SF 6 dock doors and 2 grade doors NNNs estimated to be \$0.33/SF                                                         |