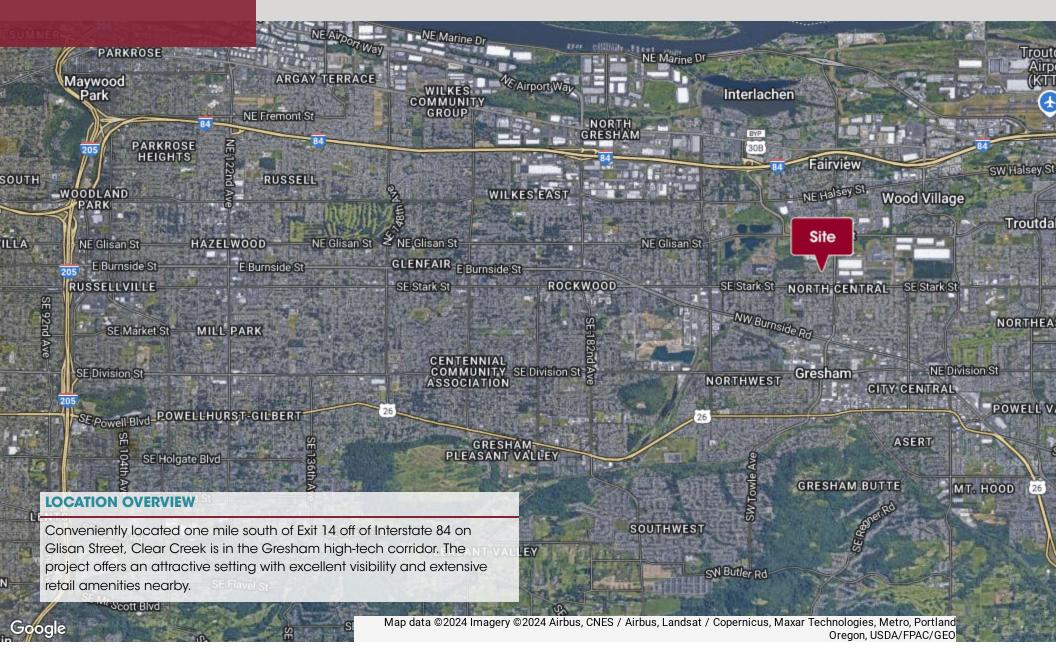

### **OFFERING SUMMARY**

| Lease Rate:     | See Page 3                        |
|-----------------|-----------------------------------|
| Estimated NNNs: | See Page 3                        |
| Available SF:   | 1,824 - 16,346 SF                 |
| Zoning:         | GI - General Industrial (Gresham) |