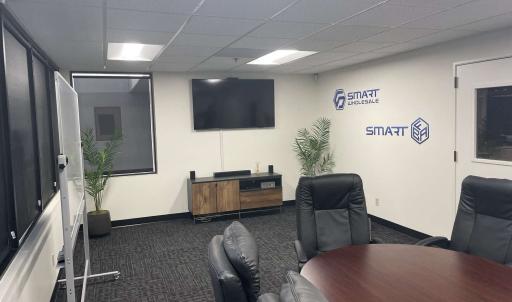

### **AVAILABLE SPACE**

|                            | SIZE      | SPACE HIGHLIGHTS                                                                                                                                                                                                                                                      |
|----------------------------|-----------|-----------------------------------------------------------------------------------------------------------------------------------------------------------------------------------------------------------------------------------------------------------------------|
| ■ Building A - Suite 21924 | 1,824 SF  | SUBLEASE TERMS: January 1, 2024 - December 31, 2024: \$2,087.00 (NNN) January 1, 2025 - December 31, 2025: \$2,170.00 (NNN) January 1, 2026 - December 31, 2026: \$2,257.00 (NNN)  One grade level door 510 SF office 18' clear height NNNs estimated to be \$0.33/SF |
| ■ Building B - Suite 464   | 16,346 SF | SUBLEASE TERMS: January 1, 2025 - December 31, 2025: \$12,766.00 (NNN) January 1, 2026 - December 31, 2026: \$13,149.00 (NNN)  Office: 1,000 SF 6 dock doors and 2 grade doors NNNs estimated to be \$0.33/SF                                                         |