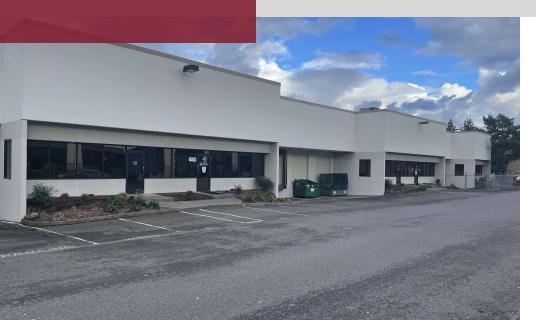

### **AVAILABLE SPACE**

|                            | SIZE      | SPACE HIGHLIGHTS                                                                                                                                                                                                                                                      |
|----------------------------|-----------|-----------------------------------------------------------------------------------------------------------------------------------------------------------------------------------------------------------------------------------------------------------------------|
| ■ Building A - Suite 21924 | 1,824 SF  | SUBLEASE TERMS: January 1, 2024 - December 31, 2024: \$2,087.00 (NNN) January 1, 2025 - December 31, 2025: \$2,170.00 (NNN) January 1, 2026 - December 31, 2026: \$2,257.00 (NNN)  One grade level door 510 SF office 18' clear height NNNs estimated to be \$0.33/SF |
| ■ Building B - Suite 464   | 16,346 SF | SUBLEASE TERMS: January 1, 2025 - December 31, 2025: \$12,766.00 (NNN) January 1, 2026 - December 31, 2026: \$13,149.00 (NNN)  Office: 1,000 SF 6 dock doors and 2 grade doors NNNs estimated to be \$0.33/SF                                                         |