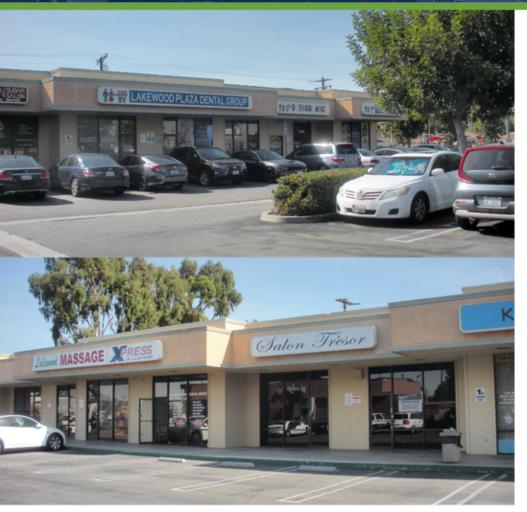

## Lakewood Plaza 4322 East South Street, Lakewood, CA 90712

#### Features

- Price/SF: \$1.85
- Approximately 1,221 SF
- Former Hair Salon Space
- High Identity Location
- Active Retail Strip Center
- Parapet Signage
- Two Entrances

#### Tenants

Wendy's Lakewood Dental