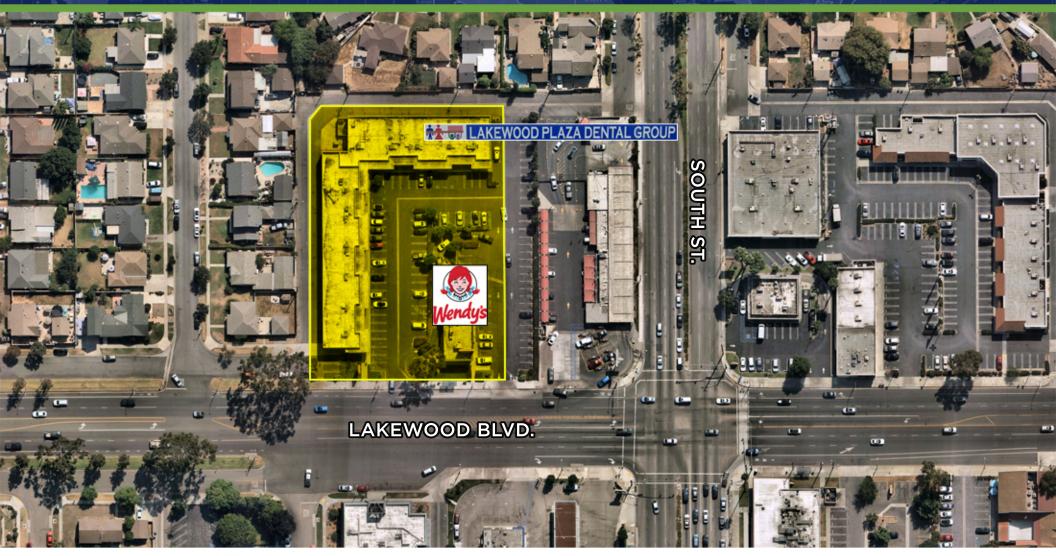

## Lakewood Plaza 4322 East South Street, Lakewood, CA 90712

#### Tenants

Wendy's Lakewood Dental

### **Available For Lease**

| Suite | SF    | Availability | Price/SF     |
|-------|-------|--------------|--------------|
| 4318  | 1,221 | Vacant       | \$1.75 + NNN |

Each office independently owned and operated