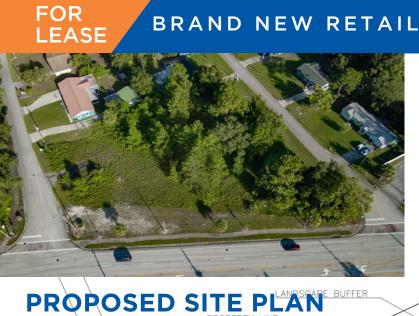

sirable location for retailers and local office users. Call today to find out about Build to suit options!

| Proposed Building Size: | ±11,250 SF      |
|-------------------------|-----------------|
| Rentable SF:            | ±11,250 SF      |
| Land Size:              | 1.25 AC         |
| Primary Type:           | Retail/Office   |
| Year Built/Age:         | New Development |
| Parking Spaces:         | 4/1000          |
| Signage:                | Yes             |

OFFERED BY:

COLIN CHOU ADVISOR 850.218.1902 COLIN@4ACRE.COM



#### **HIGHLIGHTS:**

- Pre-Leasing +/- 11,250 SF of Retail & Office
- Flexible size ranges
- Surrounded by many established neighborhoods
- Strong demographics & Increasing Traffic counts
- BTS Options available.

**BRAND NEW RETAIL & OFFICE DEVELOPMENT** 



BUILDING SETBACK

\$5.00

30.00

11111111

5,625 sf RETAIL 1ST FLOOR

> 5,625 sf OFFICE 2ND FLOOR

SANFORD

ANE.

## **THE SITE**

MONROE

ANE.

## **CONCEPTUAL SITE PLAN**

## CONCEPTUAL RENDERINGS SUBJECT TO CHANGE

FOR LEASE





ARTIST RENDERING. FOR DEMONSTRATION PURPOSES ONLY.

# **PROPERTY AERIALS**

FOR

LEASE



#### **WESTERN VIEW**



## **POINTS OF INTEREST**

FOR

LEASE



# SURROUNDING RESIDENTIAL NEIGHBORHOODS

FOR

LEASE





COLIN CHOU 850.218.1902 COLIN@4ACRE.COM

4 Acre Commercial Real Estate (4 Acre) does not represent or warranty the accuracy of the information contained herein. Such information has been given to 4 Acre by the owner of the property or obtained from other sources deemed reliable. 4 Acre has no reason to doubt its accuracy, but does not guarantee it. T