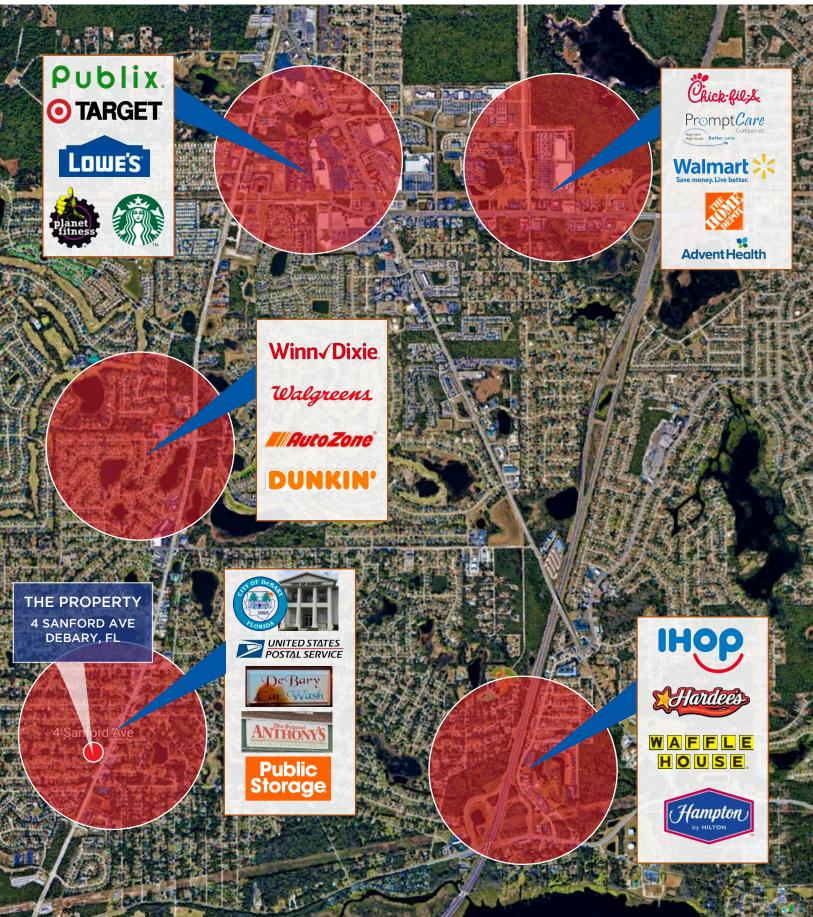

king Spaces:         | 4/1000          |
| Signage:                | Yes             |

OFFERED BY:

COLIN CHOU ADVISOR 850.218.1902 COLIN@4ACRE.COM



#### **HIGHLIGHTS:**

- Pre-Leasing +/- 11,250 SF of Retail & Office
- Flexible size ranges
- Surrounded by many established neighborhoods
- Strong demographics & Increasing Traffic counts
- BTS Options available.

**BRAND NEW RETAIL & OFFICE DEVELOPMENT** 



BUILDING SETBACK

\$5.00

30.00

11111111

5,625 sf RETAIL 1ST FLOOR

> 5,625 sf OFFICE 2ND FLOOR

SANFORD

ANE.

## **THE SITE**

MONROE

ANE.

## **CONCEPTUAL SITE PLAN**

## CONCEPTUAL RENDERINGS SUBJECT TO CHANGE

FOR LEASE





ARTIST RENDERING. FOR DEMONSTRATION PURPOSES ONLY.

# **PROPERTY AERIALS**

FOR

LEASE



#### **WESTERN VIEW**



## **POINTS OF INTEREST**

FOR

LEASE



# SURROUNDING RESIDENTIAL NEIGHBORHOODS

FOR

LEASE





COLIN CHOU 850.218.1902 COLIN@4ACRE.COM

4 Acre Commercial Real Estate (4 Acre) does not represent or warranty the accuracy of the information contained herein. Such information has been given to 4 Acre by the owner of the property or obtained from other sources deemed reliable. 4 Acre has no reason to doubt its accuracy, but does not guarantee it. The reviewer(s) of this document is encouraged to perform their own research for their own purposes to verify the dependability of the information being reviewed. All information should be verified by reviewer(s) prior to purchase or lease. Unless otherwise noted, the property is being offered as-is, where is, with all faults. This information represents the proprietary work product of 4