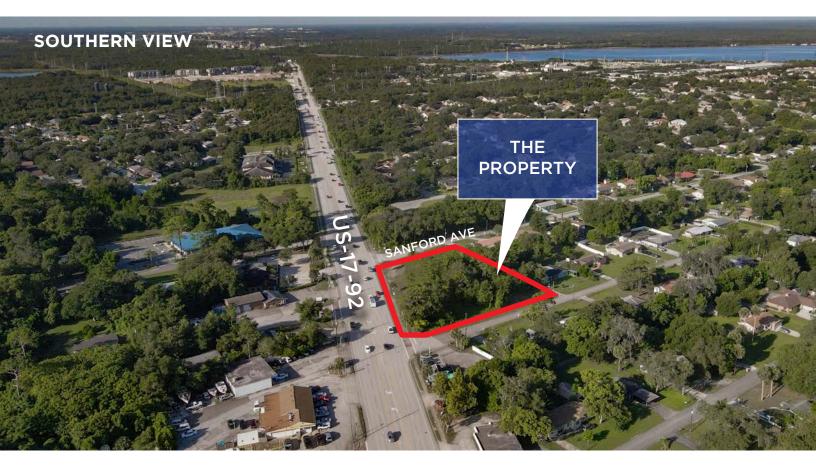

ail/Office   |
| Year Built/Age:         | New Development |
| Parking Spaces:         | 4/1000          |
| Signage:                | Yes             |

OFFERED BY:

COLIN CHOU ADVISOR 850.218.1902 COLIN@4ACRE.COM



#### **HIGHLIGHTS:**

- Pre-Leasing +/- 11,250 SF of Retail & Office
- Flexible size ranges
- Surrounded by many established neighborhoods
- Strong demographics & Increasing Traffic counts
- BTS Options available.

**BRAND NEW RETAIL & OFFICE DEVELOPMENT** 



BUILDING SETBACK

\$5.00

30.00

11111111

5,625 sf RETAIL 1ST FLOOR

> 5,625 sf OFFICE 2ND FLOOR

SANFORD

ANE.

## **THE SITE**

MONROE

ANE.

## **CONCEPTUAL SITE PLAN**

## CONCEPTUAL RENDERINGS SUBJECT TO CHANGE

FOR LEASE





ARTIST RENDERING. FOR DEMONSTRATION PURPOSES ONLY.

# **PROPERTY AERIALS**

FOR

LEASE



#### **WESTERN VIEW**



## **POINTS OF INTEREST**

FOR

LEASE



# SURROUNDING RESIDENTIAL NEIGHBORHOODS

FOR

LEASE





COLIN CHOU 850.218.1902 COLIN@4ACRE.COM

4 Acre Commercial Real Estate (4 Acre) does not represent or warranty the accuracy of the information contained herein. Such information has been given to 4 Acre by the owner of the property or obtained from other sources deemed reliable. 4 Acre has no reason to doubt its accuracy, but does not guarantee it. The reviewer(s) of this document is encouraged to perform their own research for their own purposes to verify the dependability of the information being reviewed. All information should be verified by reviewer(s) prior to purchase or lease. Unless otherwise noted, the property is being offered as-is, where is, with all fau