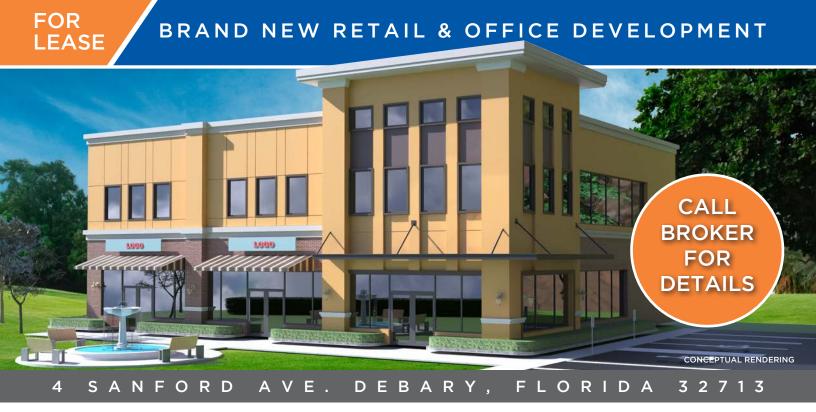

#### **GREAT LOCATION FOR RETAILERS AND LOCAL OFFICE USERS**

4 Acre Commercial Real Estate is pleased to bring to market 4 Sanford Ave, a brand new mixed-use development. This property is on 1.25 Acres and is a proposed 11,250 SF building with Retail & Office Suites. Located in Debary, this new development is surrounded by a ton of established neighborhoods making it a highly desirable location for retailers and local office users. Call today to find out about Build to suit options!

#### **HIGHLIGHTS:**

- Pre-Leasing +/- 11,250 SF of Retail & Office
- Flexible size ranges
- Surrounded by many established neighborhoods
- Strong demographics & Increasing Traffic counts
- BTS Options available.