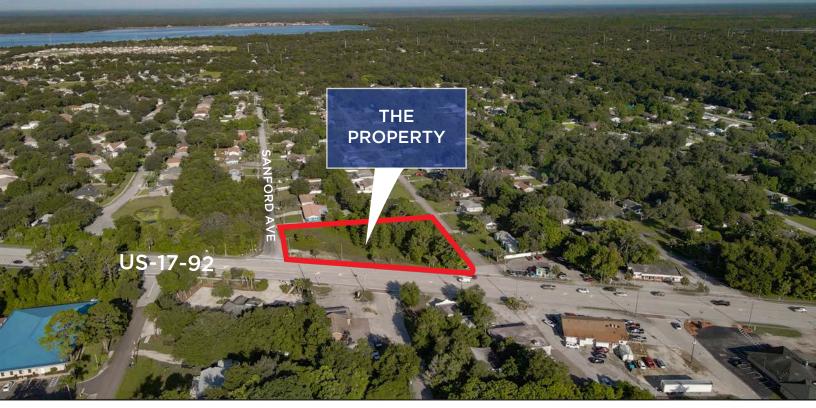

lt/Age:         | New Development |
| Parking Spaces:         | 4/1000          |
| Signage:                | Yes             |

OFFERED BY:

COLIN CHOU ADVISOR 850.218.1902 COLIN@4ACRE.COM



#### **HIGHLIGHTS:**

- Pre-Leasing +/- 11,250 SF of Retail & Office
- Flexible size ranges
- Surrounded by many established neighborhoods
- Strong demographics & Increasing Traffic counts
- BTS Options available.

**BRAND NEW RETAIL & OFFICE DEVELOPMENT** 



BUILDING SETBACK

\$5.00

30.00

11111111

5,625 sf RETAIL 1ST FLOOR

> 5,625 sf OFFICE 2ND FLOOR

SANFORD

ANE.

## **THE SITE**

MONROE

ANE.

## **CONCEPTUAL SITE PLAN**

## CONCEPTUAL RENDERINGS SUBJECT TO CHANGE

FOR LEASE





ARTIST RENDERING. FOR DEMONSTRATION PURPOSES ONLY.

# **PROPERTY AERIALS**

FOR

LEASE



#### **WESTERN VIEW**



## **POINTS OF INTEREST**

FOR

LEASE



# SURROUNDING RESIDENTIAL NEIGHBORHOODS

FOR

LEASE





COLIN CHOU 850.218.1902 COLIN@4ACRE.COM

4 Acre Commercial Real Estate (4 Acre) does not represent or warranty the accuracy of the information contained herein. Such information has been given to 4 Acre by the owner of the property or obtained from other sources deemed reliable. 4 Acre has no reason to doubt its accuracy, but does not guarantee it. The reviewer(s) of this document is encouraged to perform their own research for their own purposes to verify the dependability of the information being reviewed. All information should be verified by reviewer(s) prior to purchase or lease. Unless otherwise noted, the property is being offered as-is, where is, with all faults. This information rep