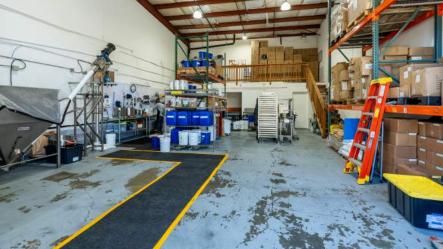

## 401 Ingalls is a prime owner-user opportunity.

Located in the heart of West Cliff right off of Highway 1, this property has lots of up-side potential. The building has two large garage bays with roll-up doors, a substantial office, and gated on-site parking. It's perfect for anything from retail to light manufacturing, all of which are possible given the flexible zoning of the property.