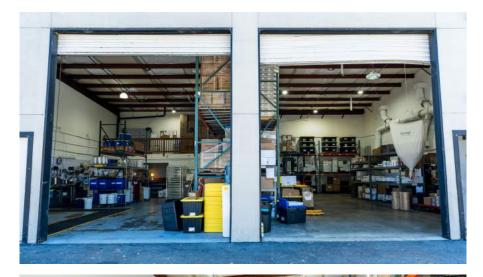

## 401 Ingalls is a prime owner-user opportunity.

Located in the heart of West Cliff right off of Highway 1, this property has lots of up-side potential. The building has two large garage bays with roll-up doors, a substantial office, and gated on-site parking. It's perfect for anything from retail to light manufacturing, all of which are possible given the flexible zoning of the property.