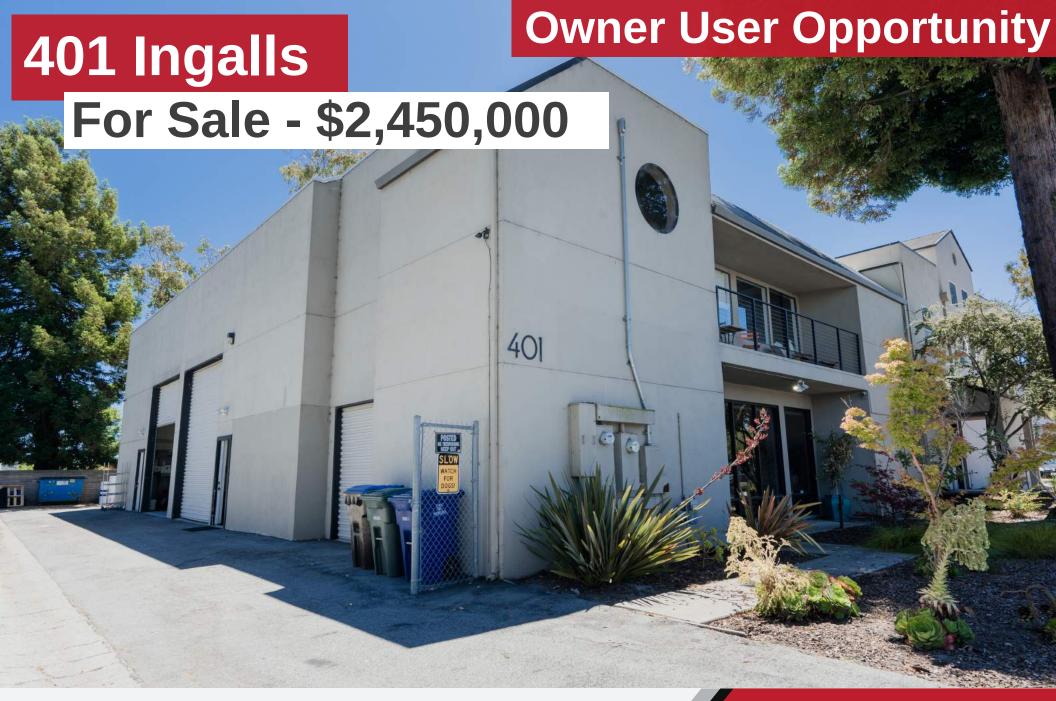

## 401 Ingalls is a prime owner-user opportunity.

Located in the heart of West Cliff right off of Highway 1, this property has lots of up-side potential. The building has two large garage bays with roll-up doors, a substantial office, and gated on-site parking. It's perfect for anything from retail to light manufacturing, all of which are possible given the flexible zoning of the property.

**Building Area:** 4,854 SF

Land Area: .25 AC

**APN:** 003-09-436 & 003-09-437 **Zoning:** I-G/PER & I-G/PER-2

The information contained herein has been obtained from sources we deem reliable. We cannot, however, assume responsibility for its accuracy.