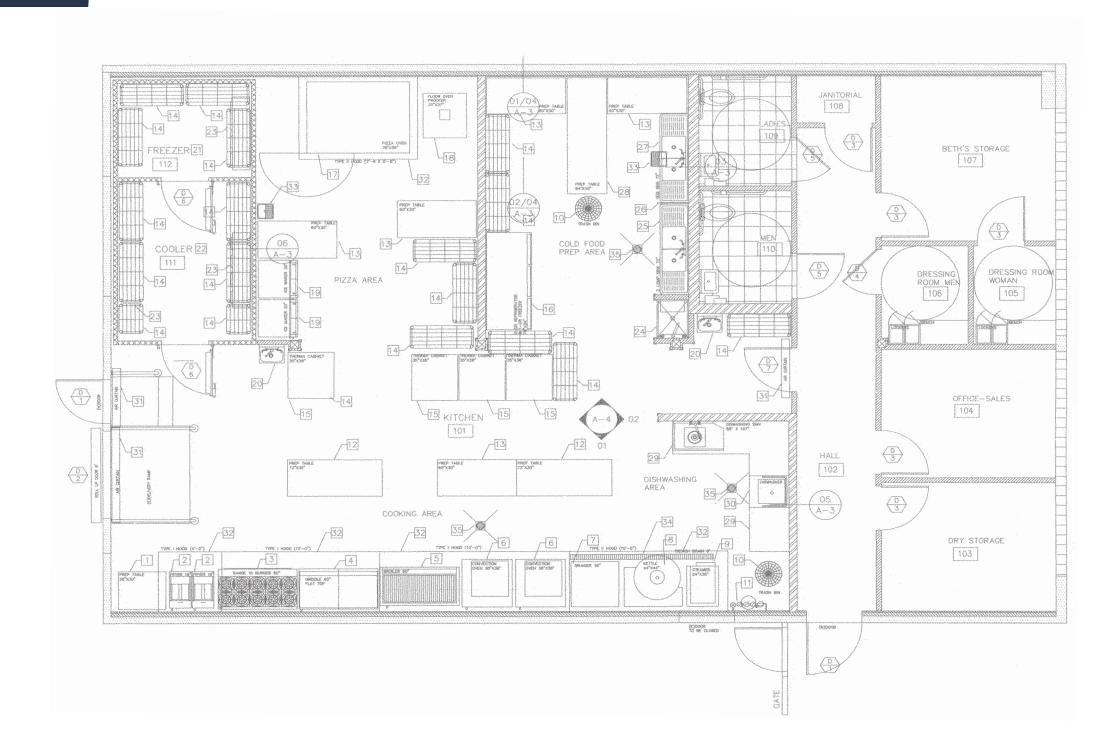

## Floor Plan

# Area Highlights

CityStreet Commercial is excited to present 5200 W. Washington Blvd. to the Los Angeles market. This standalone, turn-key commercial kitchen is fully equipped and ready for use, featuring two spacious hoods, five office/storage rooms, a walk-in cooler/freezer, and a private gated parking lot. Centrally located with easy access to the 10/405/110/5 freeways, Culver City, Westside, Beverly Hills, Hollywood and Downtown LA.