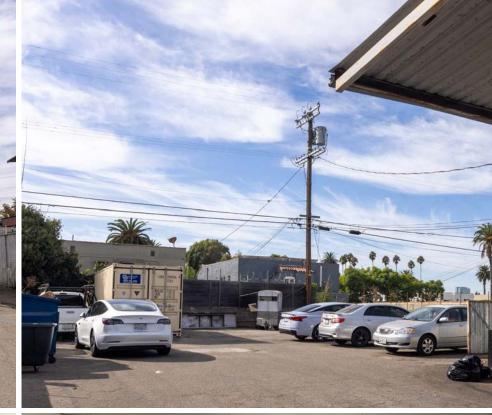

# Area Highlights

CityStreet Commercial is excited to present 5200 W. Washington Blvd. to the Los Angeles market. This standalone, turn-key commercial kitchen is fully equipped and ready for use, featuring two spacious hoods, five office/storage rooms, a walk-in cooler/freezer, and a private gated parking lot. Centrally located with easy access to the 10/405/110/5 freeways, Culver City, Westside, Beverly Hills, Hollywood and Downtown LA.

## **Deal Points**

- + Asking Price (Business Assets): \$125,000
- + Interior: Appx 2,280 SF
- + Lot Size: Appx 7,405 SF
- + Rental Rate: Appx \$11,960/mo + Appx \$524/mo NNN

- + Lease Expires: October 2032 + (2) two (5) five-year options
- + Secured Large On-Site Parking Lot
- + Exterior Storage Facilities
- + All FF&E Included in Sale