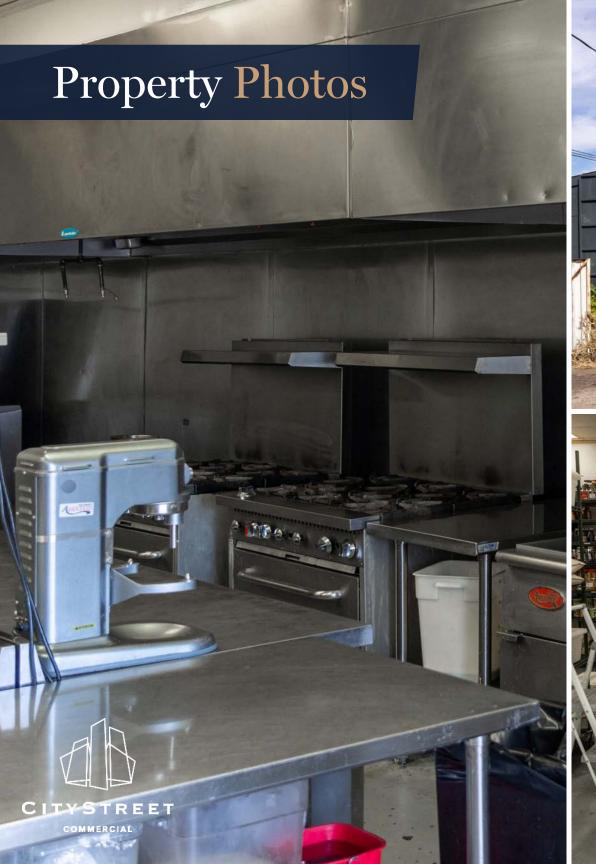

# Area Highlights

CityStreet Commercial is excited to present 5200 W. Washington Blvd. to the Los Angeles market. This standalone, turn-key commercial kitchen is fully equipped and ready for use, featuring two spacious hoods, five office/storage rooms, a walk-in cooler/freezer, and a private gated parking lot. Centrally located with easy access to the 10/405/110/5 freeways, Culver City, Westside, Beverly Hills, Hollywood and Downtown LA.

## **Deal Points**

- + Asking Price (Business Assets): \$125,000
- + Interior: Appx 2,280 SF
- + Lot Size: Appx 7,405 SF
- + Rental Rate: Appx \$11,960/mo + Appx \$524/mo NNN

- + Lease Expires: October 2032 + (2) two (5) five-year options
- + Secured Large On-Site Parking Lot
- + Exterior Storage Facilities
- + All FF&E Included in Sale