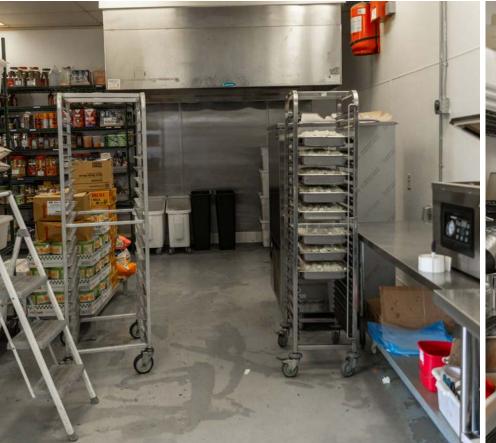

# Area Highlights

CityStreet Commercial is excited to present 5200 W. Washington Blvd. to the Los Angeles market. This standalone, turn-key commercial kitchen is fully equipped and ready for use, featuring two spacious hoods, five office/storage rooms, a walk-in cooler/freezer, and a private gated parking lot. Centrally located with easy access to the 10/405/110/5 freeways, Culver City, Westside, Beverly Hills, Hollywood and Downtown LA.