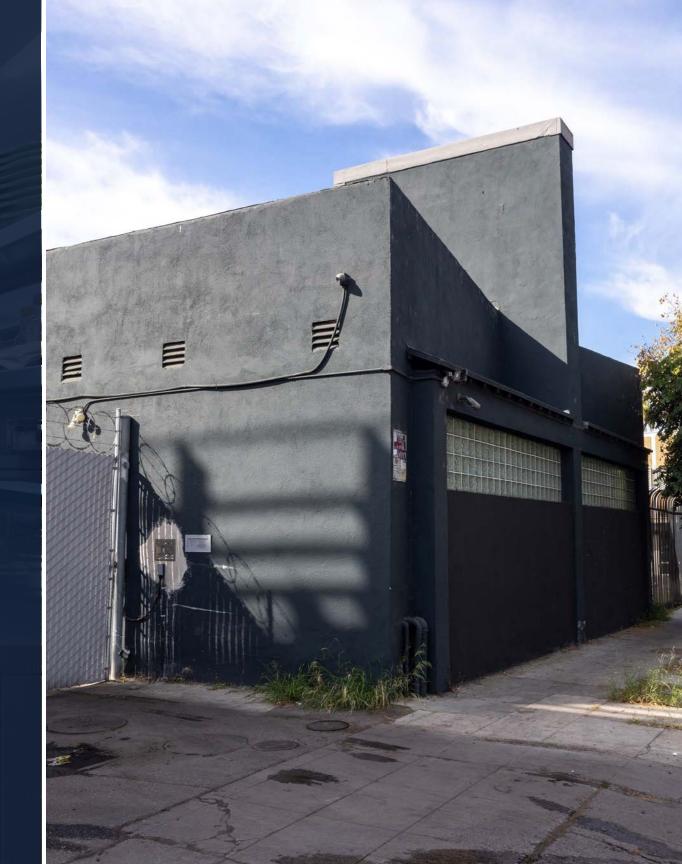

# Area Highlights

CityStreet Commercial is excited to present 5200 W. Washington Blvd. to the Los Angeles market. This standalone, turn-key commercial kitchen is fully equipped and ready for use, featuring two spacious hoods, five office/storage rooms, a walk-in cooler/freezer, and a private gated parking lot. Centrally located with easy access to the 10/405/110/5 freeways, Culver City, Westside, Beverly Hills, Hollywood and Downtown LA.

## **Deal Points**

- + Asking Price (Business Assets): \$125,000
- + Interior: Appx 2,280 SF
- + Lot Size: Appx 7,405 SF
- + Rental Rate: Appx \$11,960/mo + Appx \$524/mo NNN

- + Lease Expires: October 2032 + (2) two (5) five-year options
- + Secured Large On-Site Parking Lot
- + Exterior Storage Facilities
- + All FF&E Included in Sale