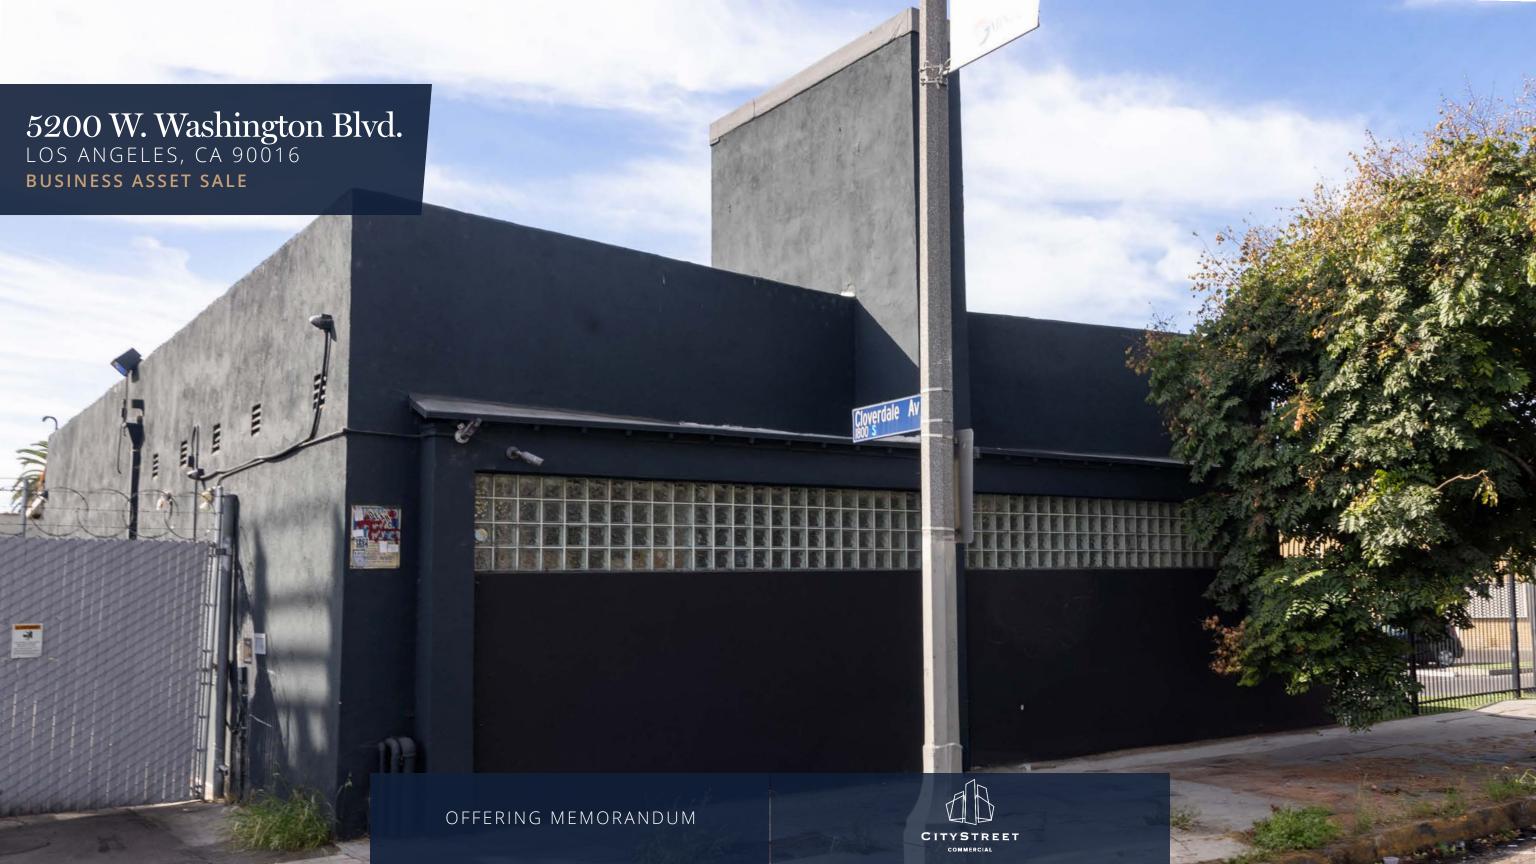

# 5200 W. Washington Blvd. LOS ANGELES, CA 90016 BUSINESS ASSET SALE

# Area Highlights

CityStreet Commercial is excited to present 5200 W. Washington Blvd. to the Los Angeles market. This standalone, turn-key commercial kitchen is fully equipped and ready for use, featuring two spacious hoods, five office/storage rooms, a walk-in cooler/freezer, and a private gated parking lot. Centrally located with easy access to the 10/405/110/5 freeways, Culver City, Westside, Beverly Hills, Hollywood and Downtown LA.

## **Deal Points**

- + Asking Price (Business Assets): \$125,000
- + Interior: Appx 2,280 SF
- + Lot Size: Appx 7,405 SF
- + Rental Rate: Appx \$11,960/mo + Appx \$524/mo NNN

- + Lease Expires: October 2032 + (2) two (5) five-year options
- + Secured Large On-Site Parking Lot
- + Exterior Storage Facilities
- + All FF&E Included in Sale