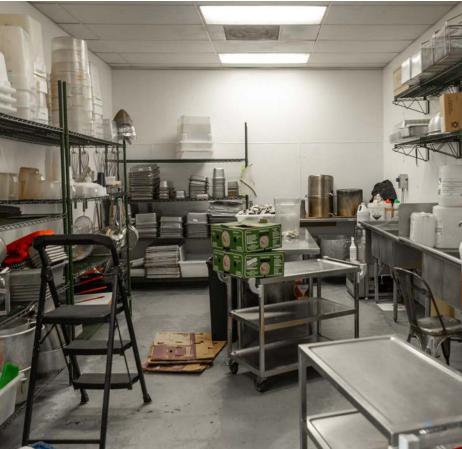

# Area Highlights

CityStreet Commercial is excited to present 5200 W. Washington Blvd. to the Los Angeles market. This standalone, turn-key commercial kitchen is fully equipped and ready for use, featuring two spacious hoods, five office/storage rooms, a walk-in cooler/freezer, and a private gated parking lot. Centrally located with easy access to the 10/405/110/5 freeways, Culver City, Westside, Beverly Hills, Hollywood and Downtown LA.