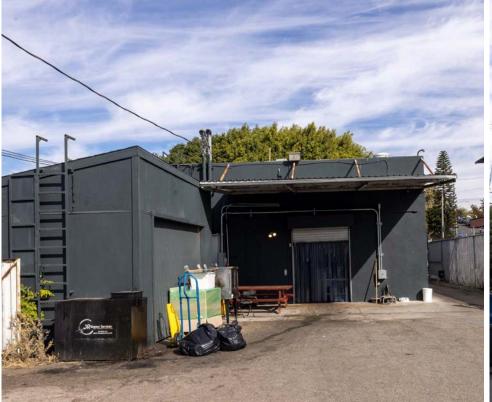

# Area Highlights

CityStreet Commercial is excited to present 5200 W. Washington Blvd. to the Los Angeles market. This standalone, turn-key commercial kitchen is fully equipped and ready for use, featuring two spacious hoods, five office/storage rooms, a walk-in cooler/freezer, and a private gated parking lot. Centrally located with easy access to the 10/405/110/5 freeways, Culver City, Westside, Beverly Hills, Hollywood and Downtown LA.

## **Deal Points**

- + Asking Price (Business Assets): \$125,000
- + Interior: Appx 2,280 SF
- + Lot Size: Appx 7,405 SF
- + Rental Rate: Appx \$11,960/mo + Appx \$524/mo NNN

- + Lease Expires: October 2032 + (2) two (5) five-year options
- + Secured Large On-Site Parking Lot
- + Exterior Storage Facilities
- + All FF&E Included in Sale