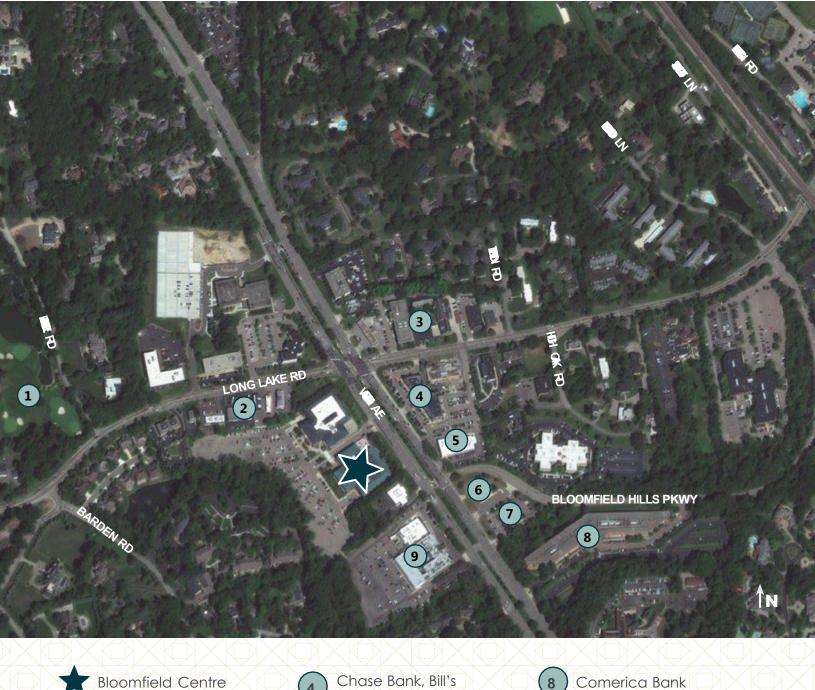

#### **AERIAL**

A vibrant location located at the corner of Woodward and Long Lake Road. A short walk to numerous restaurants and other area amenities.

**Bloomfield Hills** Country Club

Bloomfield Deli

**Bloomfield Hills City Offices** 

5

(7

Restaurant, Bruegger's

Huntington Bank

Citizens Bank

Little Daddy's

Comerica Bank

9

DoubleTree by Hilton Hotel, Joe Muer Seafood, Zaiman's Deli