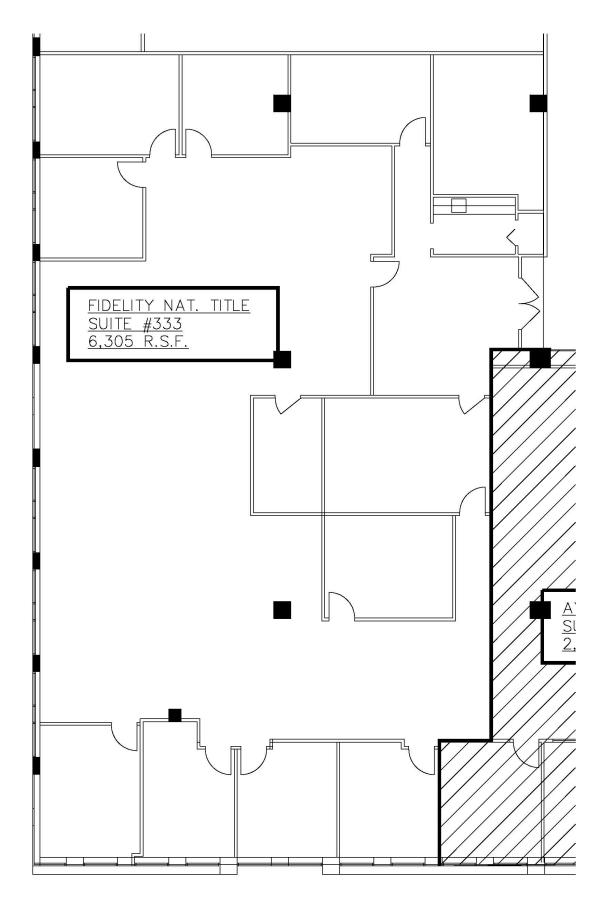

#### FLOOR PLAN Suite 333

## **STACKING PLAN**

| FLOOR | SUITE | SF AVAILABLE | RENT           |  |
|-------|-------|--------------|----------------|--|
| P 1st | 155   | 7,228        | \$24.50 + Elec |  |
| P 1st | 140   | 12,014       | \$27.00 + Elec |  |
| P 3rd | 333   | 6,305*       | \$27.00 + Elec |  |