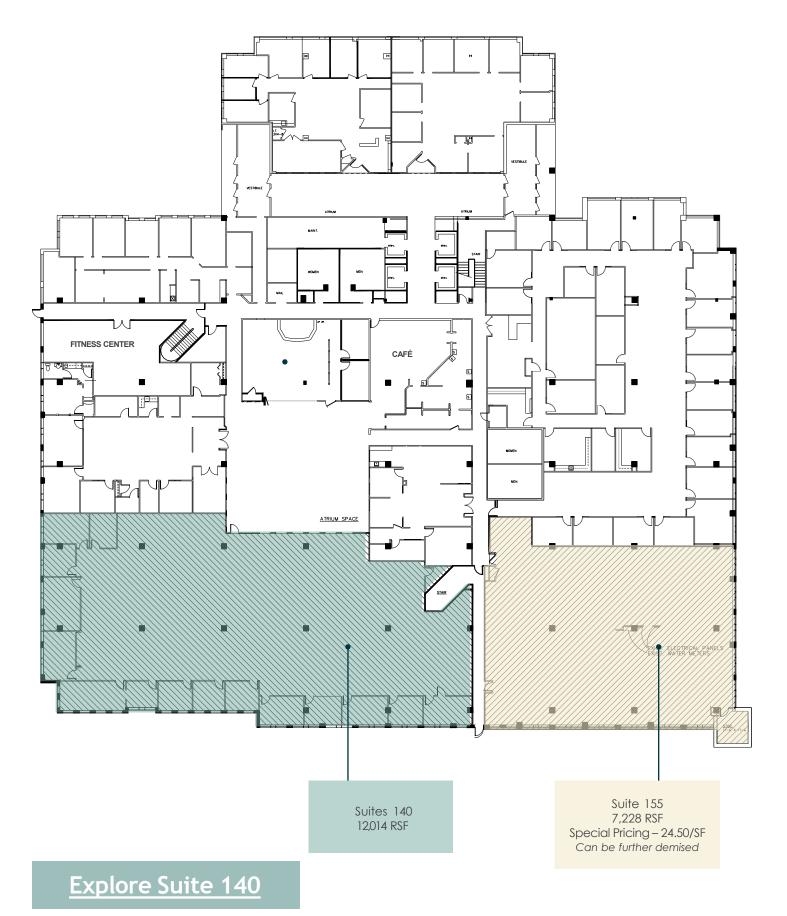

## **STACKING PLAN**

| FLOOR | SUITE | SF AVAILABLE | RENT           |  |
|-------|-------|--------------|----------------|--|
| P 1st | 155   | 7,228        | \$24.50 + Elec |  |
| P 1st | 140   | 12,014       | \$27.00 + Elec |  |
| P 3rd | 333   | 6,305*       | \$27.00 + Elec |  |

## FLOOR PLAN 1st Floor