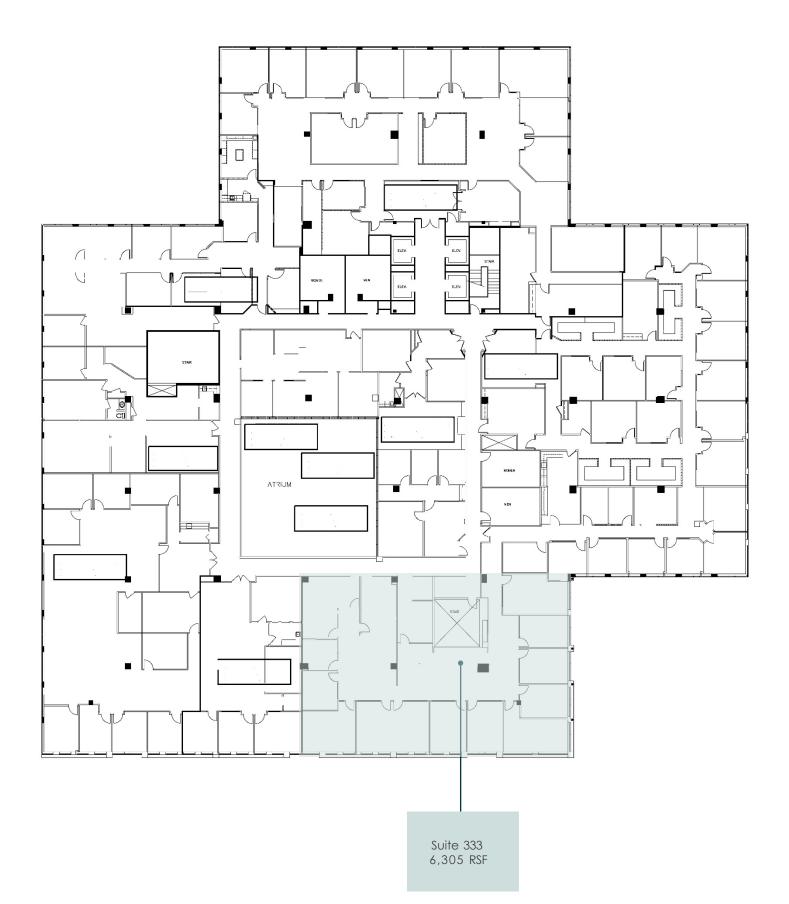

### FLOOR PLAN 3rd Floor

#### FLOOR PLAN Suite 333

## **STACKING PLAN**

| FLOOR | SUITE | SF AVAILABLE | RENT           |  |
|-------|-------|--------------|----------------|--|
| P 1st | 155   | 7,228        | \$24.50 + Elec |  |
| P 1st | 140   | 12,014       | \$27.00 + Elec |  |
| P 3rd | 333   | 6,305*       | \$27.00 + Elec |  |