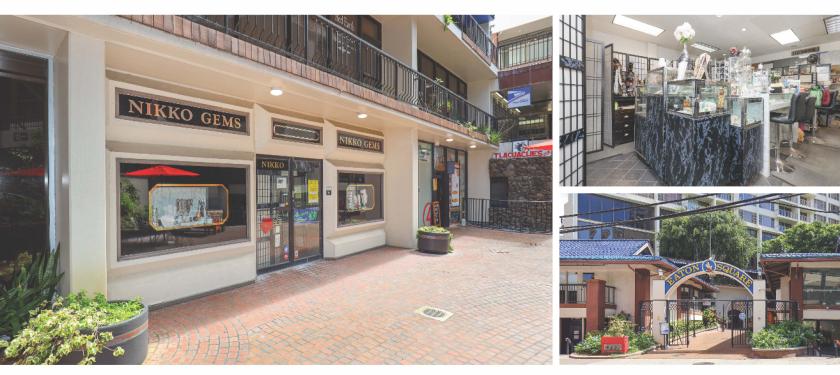

# 400 Hobron Ln. Suite 111

### **OFFERED AT \$240,000 (FS)**

Discover a rare gem! Rarely available fee simple ground floor retail space in the Villa on Eaton Square. Convenient location, 24 hour security, ample public parking for your customers, monthly parking is available. Electricity is included in the maintenance fee. Don't miss out on this opportunity! The business might be available for separate purchase.

SIZE: 716 sf. NEIGHBORHOOD: Waikiki ZONING: X2 FLOOD ZONE: AO **TMK:** 1-2-6-013-014-0005 **PROPERTY TAX**: \$234/mo. **MAINT. FEES:** Approx \$2,400/mo. **MLS#:** 202412448

NANA THAIN RB-19257 (808) 542-4863 nana.thain@locationshawaii.com