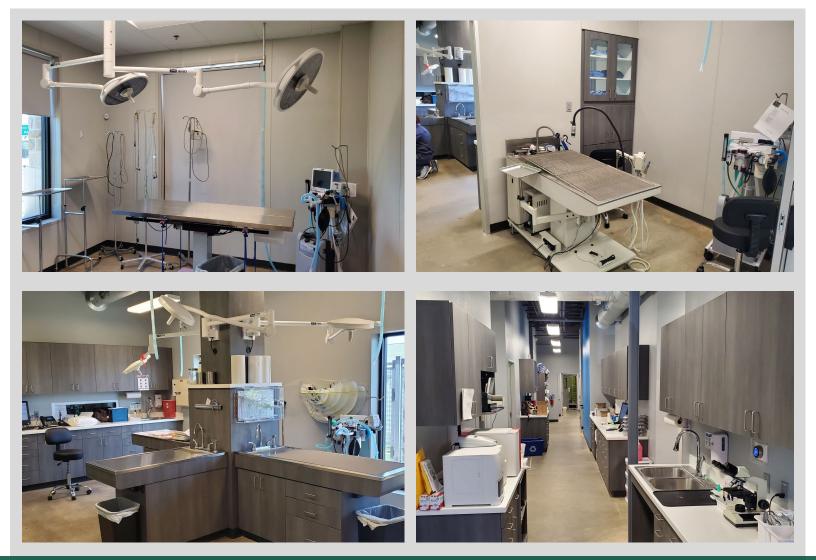

#### **Property Features**

- 5,838 square feet available
- Asking \$37.50/SF
- Large TI allowance of \$180,000 or \$31.00/SF
- Fully built-out veterinary clinic
- Building currently houses Lucy's Doggy Care
- Lucy's frequently used former tenant for veterinary and emergency services
- Turn-key opportunity with equipment included in the lease
- Equipment purchase option after 60 months for only \$1.00
- 103,322 VPD Loop 1604

## FLOOR PLAN AND PROPERTY IMAGES