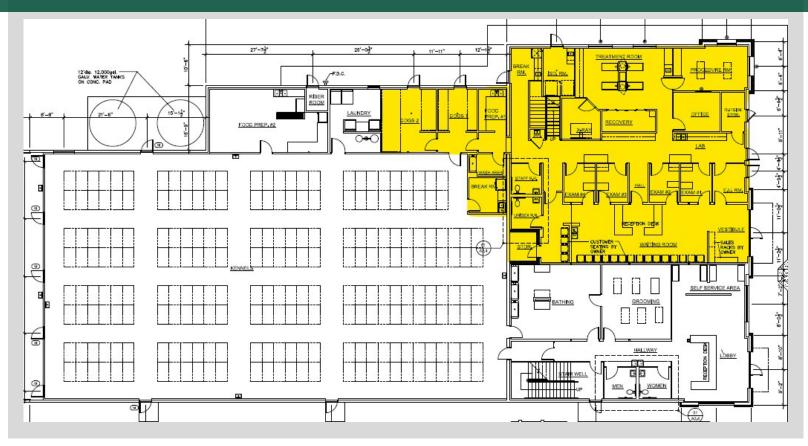

#### **Property Features**

- 5,838 square feet available
- Asking \$37.50/SF
- Large TI allowance of \$180,000 or \$31.00/SF
- Fully built-out veterinary clinic
- Building currently houses Lucy's Doggy Care
- Lucy's frequently used former tenant for veterinary and emergency services
- Turn-key opportunity with equipment included in the lease
- Equipment purchase option after 60 months for only \$1.00
- 103,322 VPD Loop 1604

## FLOOR PLAN AND PROPERTY IMAGES