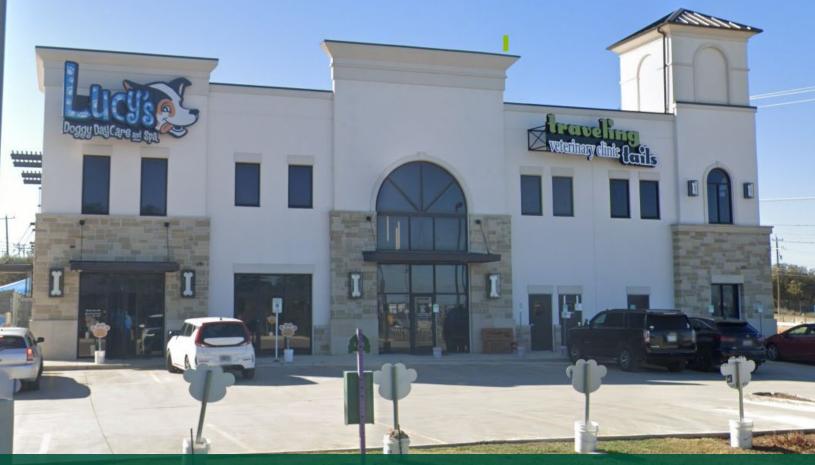

### FORMER VETERINARY CLINIC | 5010 N LOOP 1604 W, SAN ANTONIO, TX 78249

#### **Property Features**

- 5,838 square feet available
- Asking \$37.50/SF
- Large TI allowance of \$180,000 or \$31.00/SF
- Fully built-out veterinary clinic
- Building currently houses Lucy's Doggy Care
- Lucy's frequently used former tenant for veterinary and emergency services
- Turn-key opportunity with equipment included in the lease
- Equipment purchase option after 60 months for only \$1.00
- 103,322 VPD Loop 1604