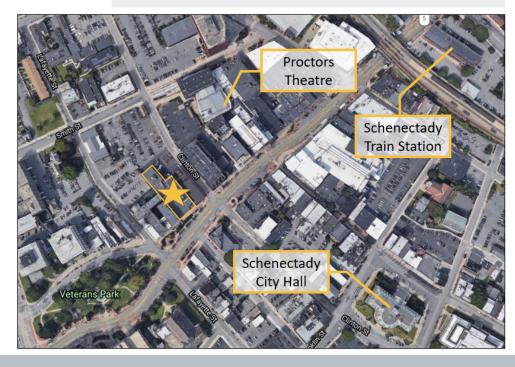

## **Commercial Space For Lease**

**500 State Street** Schenectady, NY 12305





## **Site Information**

## **Property Description**

Up to 11,500 square feet of commercial space. Located on the lower level of 500 State Street. The building is currently being renovated and will be the home of first class medical office space in Spring 2022.

## **Highlights**

- · Up to 11,500 square feet, subdividable
- · High traffic volume
- On-site parking
- Custom fit-up
- Convenient location



Population 65,273

Average HH Income \$57,566

Primary Industries Healthcare, Education, Government Total Employees 33,037

Source: United States Census Bureau



For more information, please contact:

Aaron Castellana Commercial Leasing Agent +1 518 334 6188 (Mobile) acastellana@redburndev.com 204 Lafayette Street Schenectady, NY 12305 +1 518 631 3722 (Office) redburndev.com