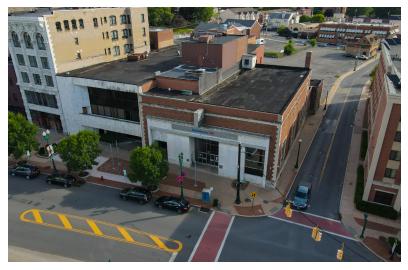

## **Property Description**

Up to 11,500 square feet of commercial space. Located on the lower level of 500 State Street. The building is currently being renovated and will be the home of first class medical office space in Spring 2022.

## **Highlights**

- · Up to 11,500 square feet, subdividable
- · High traffic volume
- On-site parking
- Custom fit-up
- Convenient location

Population 65,273

Average HH Income \$57,566

Primary Industries Healthcare, Education, Government Total Employees 33,037