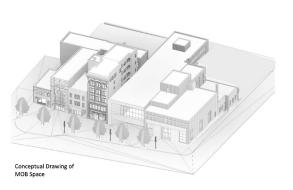

## **Property Description**

Up to 11,500 square feet of commercial space. Located on the lower level of 500 State Street. The building is currently being renovated and will be the home of first class medical office space in Spring 2022.