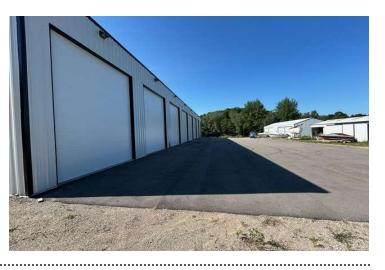

#### **PROPERTY OVERVIEW**

This modern and spacious 1,218 square foot commercial storage condo built in 2022 sits in scenic Leelanau County, Michigan. This well-designed unit features modern LED lighting, an impressive 18' overhead door that spans 16' wide, and a generous 20-foot ceiling height, making it perfect for a variety of storage needs. Natural gas ceiling mounted heating unit covers the generous floor dimensions of 20' x 57' where you'll have ample room for all your items. Additionally, enjoy the convenience of on-site boat and RV concierge and maintenance services, ensuring your vehicles are well cared for. This storage unit combines functionality and accessibility in a prime location!