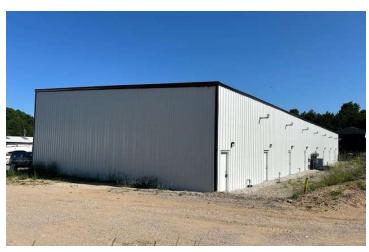

#### **PROPERTY OVERVIEW**

This modern and spacious 1,218 square foot commercial storage condo built in 2022 sits in scenic Leelanau County, Michigan. This well-designed unit features modern LED lighting, an impressive 18' overhead door that spans 16' wide, and a generous 20-foot ceiling height, making it perfect for a variety of storage needs. Natural gas ceiling mounted heating unit covers the generous floor dimensions of 20' x 57' where you'll have ample room for all your items. Additionally, enjoy the convenience of on-site boat and RV concierge and maintenance services, ensuring your vehicles are well cared for. This storage unit combines functionality and accessibility in a prime location!