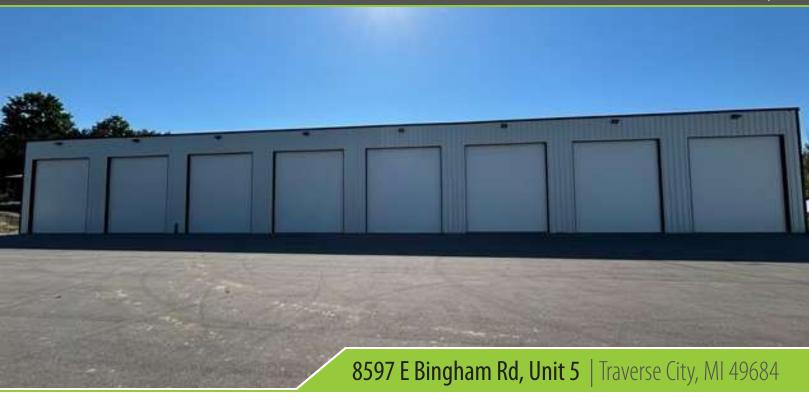

#### 8597 E Bingham Rd, Unit 5

executive summary

| SALE PRICE:    | \$159,000  |
|----------------|------------|
| LOT SIZE:      | 0.03 ACRES |
| BUILDING SIZE: | 1,218 SF   |
| YEAR BUILT:    | 2022       |

#### **PROPERTY OVERVIEW**

This modern and spacious 1,218 square foot commercial storage condo built in 2022 sits in scenic Leelanau County, Michigan. This well-designed unit features modern LED lighting, an impressive 18' overhead door that spans 16' wide, and a generous 20-foot ceiling height, making it perfect for a variety of storage needs. Natural gas ceiling mounted heating unit covers the generous floor dimensions of 20' x 57' where you'll have ample room for all your items. Additionally, enjoy the convenience of on-site boat and RV concierge and maintenance services, ensuring your vehicles are well cared for. This storage unit combines functionality and accessibility in a prime location!