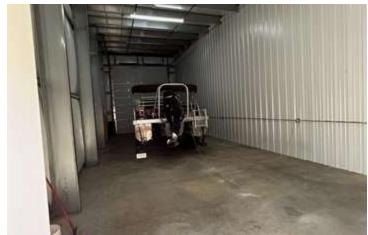

#### **PROPERTY OVERVIEW**

This modern and spacious 1,218 square foot commercial storage condo built in 2022 sits in scenic Leelanau County, Michigan. This well-designed unit features modern LED lighting, an impressive 18' overhead door that spans 16' wide, and a generous 20-foot ceiling height, making it perfect for a variety of storage needs. Natural gas ceiling mounted heating unit covers the generous floor dimensions of 20' x 57' where you'll have ample room for all your items. Additionally, enjoy the convenience of on-site boat and RV concierge and maintenance services, ensuring your vehicles are well cared for. This storage unit combines functionality and accessibility in a prime location!