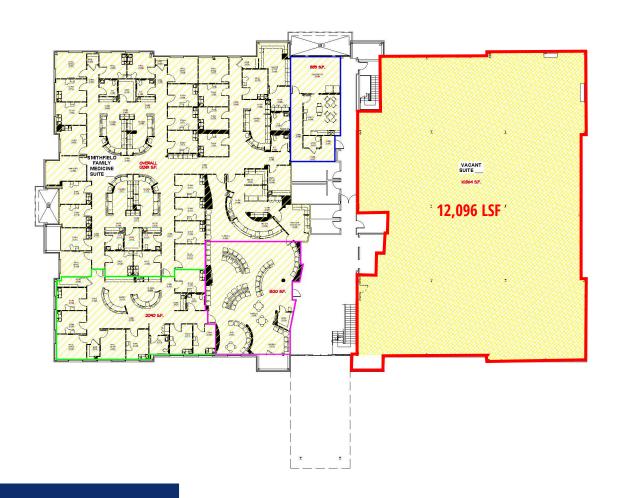

# **SECOND FLOOR PLANS**

COMMON AREA

SUITE \_\_\_ VACANT 10,564 USF \_\_\_\_ RSF

SUITE \_\_\_ SMITHFIELD FAMILY MEDICINE 12.581 USF \_\_\_\_ RSF

**AVAILABLE SUITES:** 

Second Floor Suite 12,096 LSF

FOR MORE INFORMATION, PLEASE CONTACT: