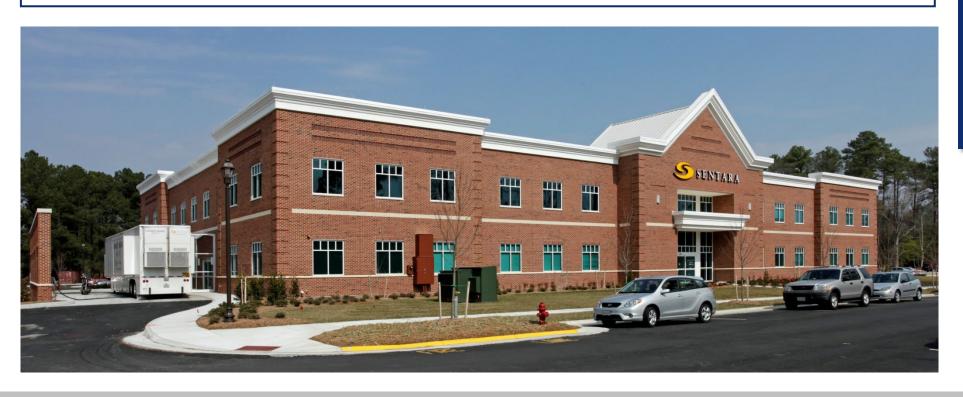

#### \$28.00/LSF, Full Service

\$8.00 estimated OPEX as of 01-01-20

- 12,096 LSF of medical office shell space available
- Beautiful, two-story medical office building with modern brick architecture
- Ample surface parking available
- Urgent Care and Advanced Imaging on site