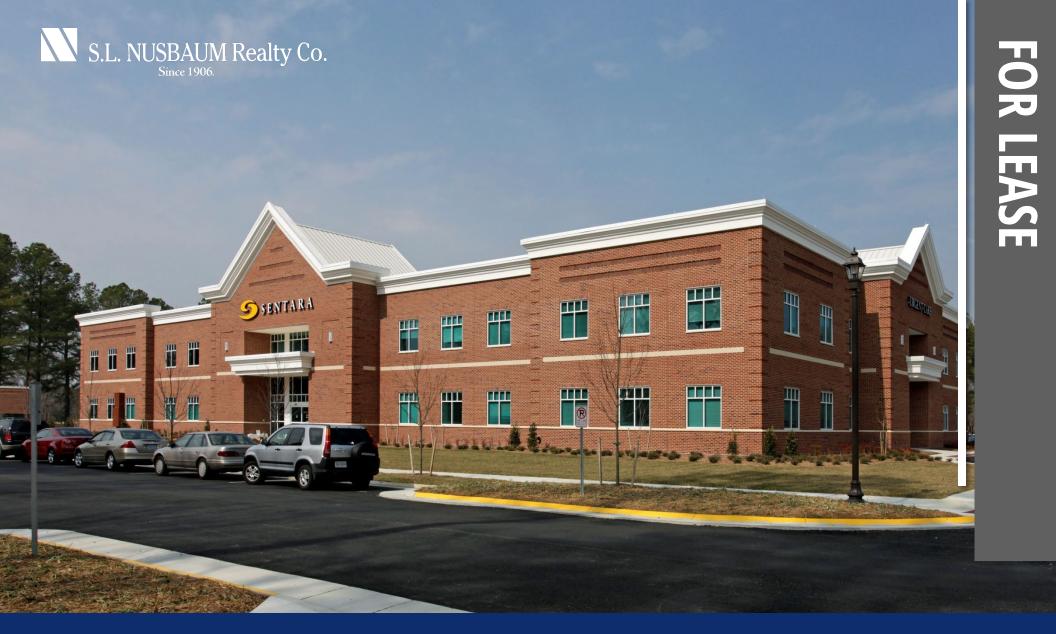

# ST. LUKE'S | CLASS A MEDICAL OFFICE SPACE

20209 SENTARA WAY CARROLLTON, VA 23314 | SENTARALEASING.COM

FOR MORE INFORMATION, PLEASE CONTACT:

John M. Profilet, SIOR

#### \$28.00/LSF, Full Service

\$8.00 estimated OPEX as of 01-01-20

- 12,096 LSF of medical office shell space available
- Beautiful, two-story medical office building with modern brick architecture
- Ample surface parking available
- Urgent Care and Advanced Imaging on site