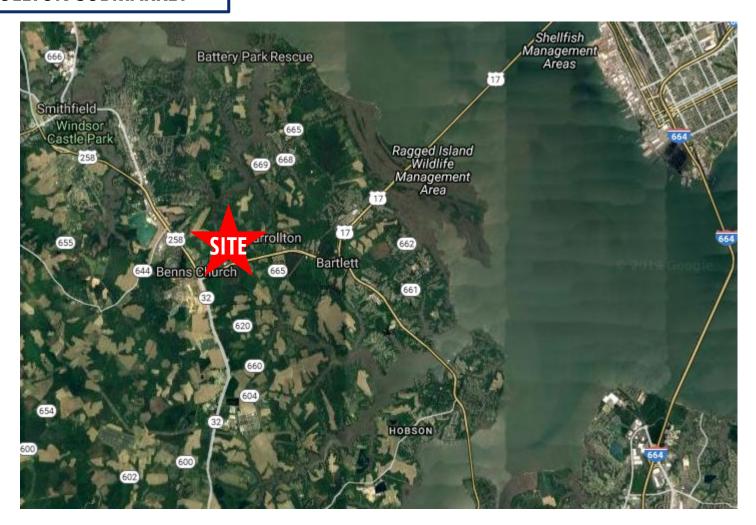

S**

#### \$28.00/LSF, Full Service

\$8.00 estimated OPEX as of 01-01-20

- 12,096 LSF of medical office shell space available
- Beautiful, two-story medical office building with modern brick architecture
- Ample surface parking available
- Urgent Care and Advanced Imaging on site

- Generous Landlord contribution to tenant's construction costs
- Full service lease includes janitorial, excluding infectious/regulated medical waste



FOR MORE INFORMATION, PLEASE CONTACT:

John M. Profilet, SIOR

# **SECOND FLOOR PLANS**



COMMON AREA

SUITE \_\_\_ VACANT 10,564 USF \_\_\_\_ RSF

SUITE \_\_\_ SMITHFIELD FAMILY MEDICINE 12.581 USF \_\_\_\_ RSF

**AVAILABLE SUITES:** 

Second Floor Suite 12,096 LSF

FOR MORE INFORMATION, PLEASE CONTACT:

John M. Profilet, SIOR

### **CARROLLTON SUBMARKET**



#### **DISCLAIMER:**

No warranty or representation, expressed or implied, is made to the accuracy or completeness of the information contained herein, and same is submitted subject to errors, omissions, change of price, rental or other conditions, withdrawal without notice, and to any special listing conditions imposed by the property owner(s). As applicable, we make no representation as to the condition of the property (or properties) in question.

FOR MORE INFORMATION, PLEASE CONTACT:

John M. Profilet, SIOR