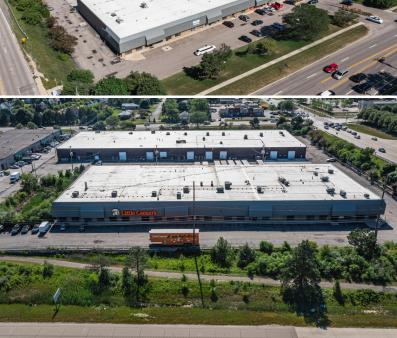

### 24120-24168 HAGGERTY ROAD

FARMINGTON HILLS, MI 48335

**Total Building Area:** 125,570 SF

**Available Space:** 5000 SF to 11,640 SF

Year Built: 1982

**Zoning:** I-1, Light Industrial

#### PROPERTY HIGHLIGHTS:

- · New ownership and new management
- 5,920 SF space available
- Last minute mile; warehouse, distribution, showroom space
- Flexible layouts, dock doors, and 20' clear ceiling heights
- · Professionally maintained
- Visibility from I-275
- Direct access to I-96, I-696, I-275

# **275 BUSINESS PARK**PROPERTY **LOCATION**