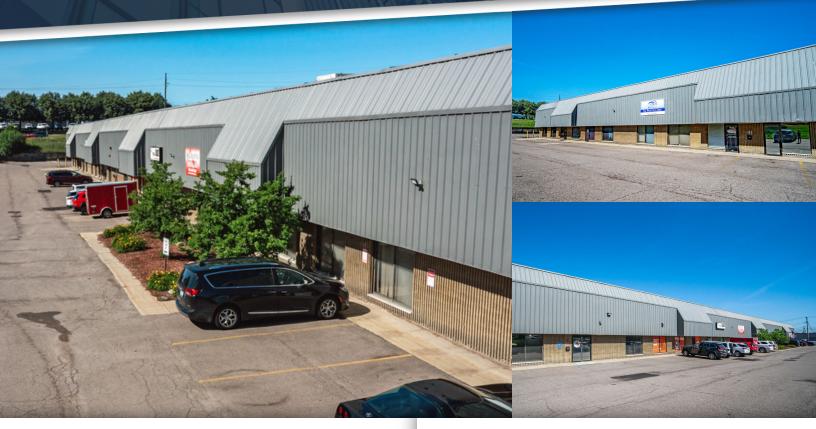

### 24120-24168 HAGGERTY ROAD

FARMINGTON HILLS, MI 48335

**Total Building Area:** 125,570 SF

**Available Space:** 5000 SF to 11,640 SF

Year Built: 1982

**Zoning:** I-1, Light Industrial

#### PROPERTY HIGHLIGHTS:

- · New ownership and new management
- 5,920 SF space available
- Last minute mile; warehouse, distribution, showroom space
- Flexible layouts, dock doors, and 20' clear ceiling heights
- · Professionally maintained
- Visibility from I-275
- Direct access to I-96, I-696, I-275

# **275 BUSINESS PARK**PROPERTY **PHOTOS**