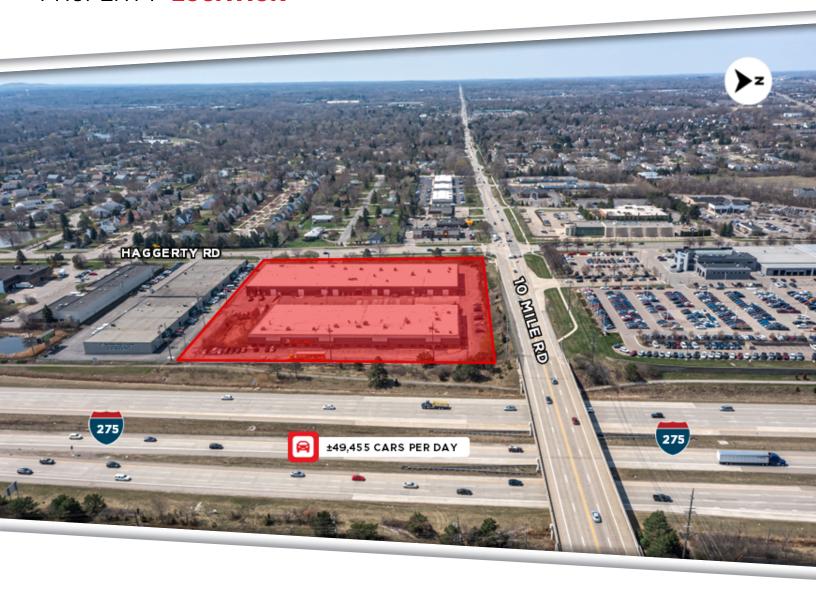

# **275 BUSINESS PARK**PROPERTY **LOCATION**

#### PROPERTY HIGHLIGHTS:

- · New ownership and new management
- 5,920 SF space available
- Last minute mile; warehouse, distribution, showroom space
- Flexible layouts, dock doors, and 20' clear ceiling heights
- · Professionally maintained
- Visibility from I-275
- Direct access to I-96, I-696, I-275