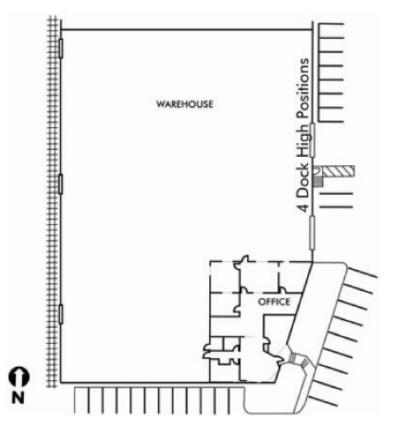

### Property Features

- · 24' Minimum Ceiling Clearance
- 4 Dock-High Positions
- Plug and Play: Existing Racking, Office Furniture, Highspeed WiFi Can Remain
- ±1,937 SF Office
- .415 / 4,000 Calculated Sprinkler System
- Rail Service Possible (LA Junction)

### Site Plan & Photos

**Warehouse Racking** 

**Warehouse Racking** 

**Office Furniture** 

Office Breakroom

Connor McRae Lic. 02048076 +1 323 278 3112 connor.mcrae@colliers.com Scott Stone Lic. 02182591 +1 213 532 3215 scott.stone@colliers.com 865 S. Figueroa Street Suite 3500 Los Angeles, CA 90017 colliers.com