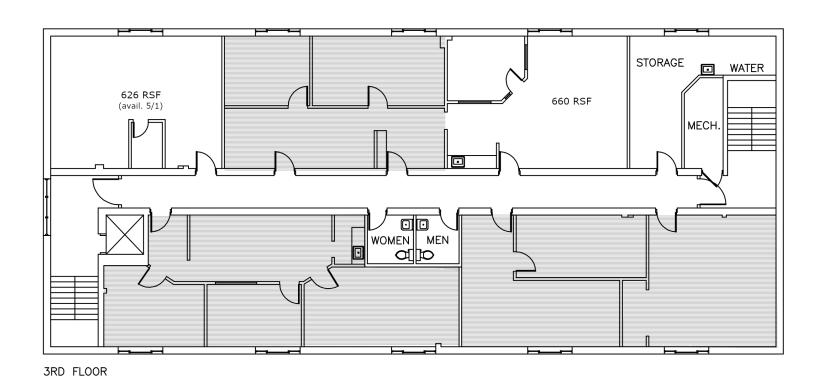

#### AVAILABLE FOR LEASE

# Canton Professional Building

191 Albany Turnpike, Canton, CT 06019



**PROPERTIES** 



# PROPERTY DETAILS

High visibility three-story brick office building located along Route 202, Canton's busiest business route. Situated in close proximity to the area's array of retail and restaurants, the Canton Professional Building offers flexible office and medical space.







#### AVAILABLE FOR LEASE

# Canton Professional Building

191 Albany Turnpike, Canton, CT 06019



**PROPERTIES** 

### FLOOR PLANS



## SPACE AVAILABLE

3rd Floor: 626 RSF

3rd Floor: 660 RSF

## FOR MORE INFORMATION PLEASE CONTACT

#### STEVE KINDL

Email: STEVEK@F8PROPERTIES.COM

Office: 860.313.5400 x 118

### Figure Eight Properties

Corporate Center West 433 South Main Street Suite 112 West Hartford, CT 06110

www.f8properties.com