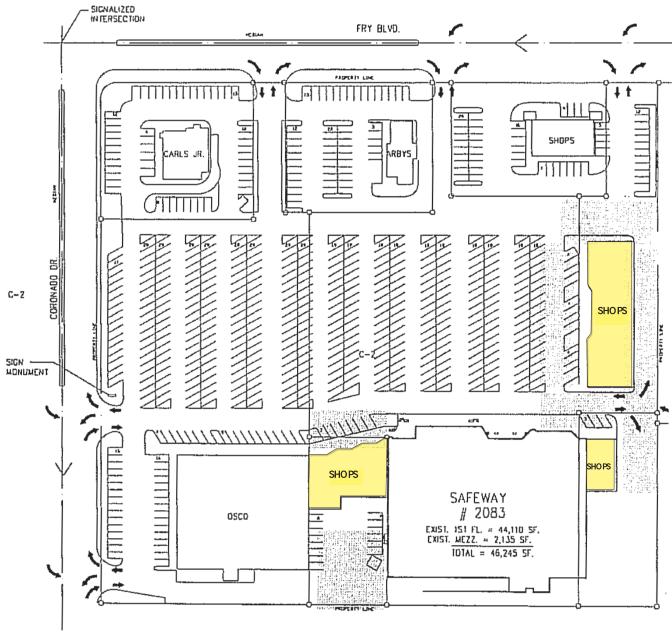

**Description:** 

Sierra Vista Plaza is anchored by Safeway and CVS. There are three suites currently available in this high traffic center. Sierra Vista in the largest population center of Southeastern Arizona and the retail hub for Cochise County. The trade area includes both Fort Huachuca, Cochise County, portions of Santa Cruz County and Mexico.

Space Available:

Suite D5 1.200 sf Suite E2 1.130 sf Suite C1 1.288 sf

Lease Rate:

Starting at \$12.75 per sq.ft. per year NNN

**Property Taxes, Ins., CAM Fees:** 

\$5.02 per sq. ft. per year

**Traffic Counts:** 