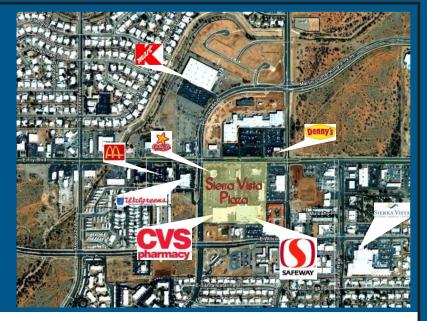

## RETAIL SPACE AVAILABLE SIERRA VISTA PLAZA

2260 E. Fry Boulevard, Sierra Vista, Arizona (SE Corner of Coronado and Fry Blvd)

## SAFEWAY/ CVS ANCHORED CENTER

Location:

2260 E. Fry Boulevard, Sierra Vista, AZ

(Located on the south east corner of Fry Boulevard and Coronado, among the top two busiest intersections in Sierra Vista.

**Description:** 

Sierra Vista Plaza is anchored by Safeway and CVS. There are three suites currently available in this high traffic center. Sierra Vista in the largest population center of Southeastern Arizona and the retail hub for Cochise County. The trade area includes both Fort Huachuca, Cochise County, portions of Santa Cruz County and Mexico.