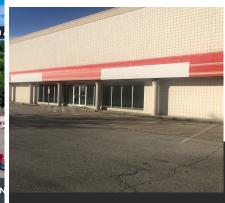

## **FOR LEASE**

4657 W Richland Plaza Dr Ellettsville, IN 47429

Richland Plaza has retail spaces for lease ranging from 500 SF to 18,000 SF. Located in Bloomington, a major university town that is home to Indiana University's flagship Big Ten campus IU Bloomington. Ample Parking Spots Reserved for Tenants and Customers. Less than 3 miles from I-69 / Hwy 37 towards Ellettsville. Current Tenants include IGA grocery store, Family Dollar, Subway, Allstate Insurance Company, PizzaX, China Star Buffet, Hoosier Bar & Grill, Richcraft Wood