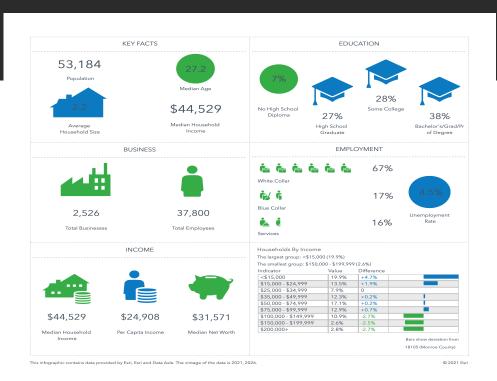

7 W Richland Plaza Dr Ellettsville, IN 47429

Richland Plaza has retail spaces for lease ranging from 500 SF to 18,000 SF. Located in Bloomington, a major university town that is home to Indiana University's flagship Big Ten campus IU Bloomington. Ample Parking Spots Reserved for Tenants and Customers. Less than 3 miles from I-69 / Hwy 37 towards Ellettsville. Current Tenants include IGA grocery store, Family Dollar, Subway, Allstate Insurance Company, PizzaX, China Star Buffet, Hoosier Bar & Grill, Richcraft Wood

Products, Enhanced Health Chiropractic and more. Contact: 812.558.2357 SALE

\$12 sq/ft

Land Size: 9.10 Acres Property Size: 18,000 Sq. Ft. CRAIG DOHMAN **Commercial Broker** 

©Copyright 2011-2022 CRE Tech, Inc. All Rights Reserved..







## Property Available 812.558.2357